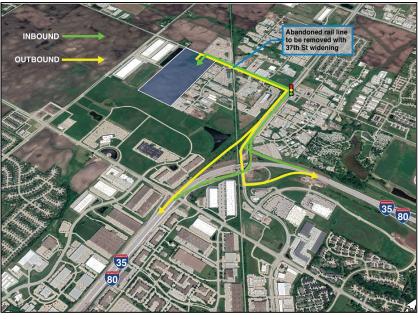

## Site plan

| Size                 | Build-to-Suit options available                                                                                                                                                                                                                                                                |
|----------------------|------------------------------------------------------------------------------------------------------------------------------------------------------------------------------------------------------------------------------------------------------------------------------------------------|
| Lot Size             | Up to 60 Acres                                                                                                                                                                                                                                                                                 |
| Zoning               | M-1A Zoning                                                                                                                                                                                                                                                                                    |
| Pricing              | Call broker for pricing                                                                                                                                                                                                                                                                        |
| Property Information | <ul> <li>Outdoor Storage Available</li> <li>Great location for corporate headquarters</li> <li>Located in a growing industrial submarket</li> <li>Flexible site plan can accommodate users of all sizes</li> <li>1.2 Miles NW of I-80/I-35</li> <li>Immediate Access to Highway 141</li> </ul> |