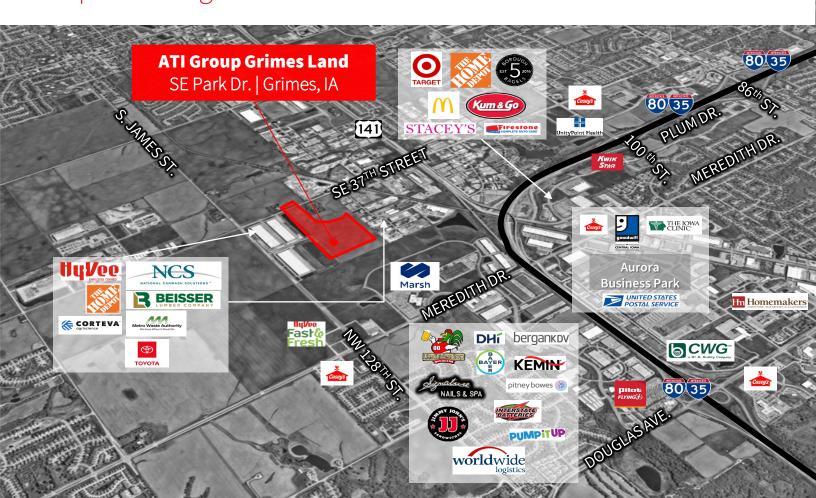

|
| Access:             | Interstate 35 < 1 miles<br>Interstate 80 < 1 miles<br>Interstate 235 < 8 miles                                                                |
| Regional Proximity: | Ames -36 miles Cedar Rapids -125 miles Omaha -127 miles Kansas City -188 miles Minneapolis -247 miles Chicago -338 miles St. Louis -352 miles |
| Pricing:            | Call broker for pricing                                                                                                                       |



±16 miles to I-35



±14.8 miles to FedEx Freight facility



±16.5 miles to UPS Freight facility



±16 miles to I-80



±18.2 miles to Ankeny Regional Airport



±10.5 miles to Des Moines Int'l. Airport

## Corporate neighbors



## Site plan



| Size                 | Build-to-Suit options available                                                                                                                                                                                                                                                                |
|----------------------|------------------------------------------------------------------------------------------------------------------------------------------------------------------------------------------------------------------------------------------------------------------------------------------------|
| Lot Size             | Up to 60 Acres