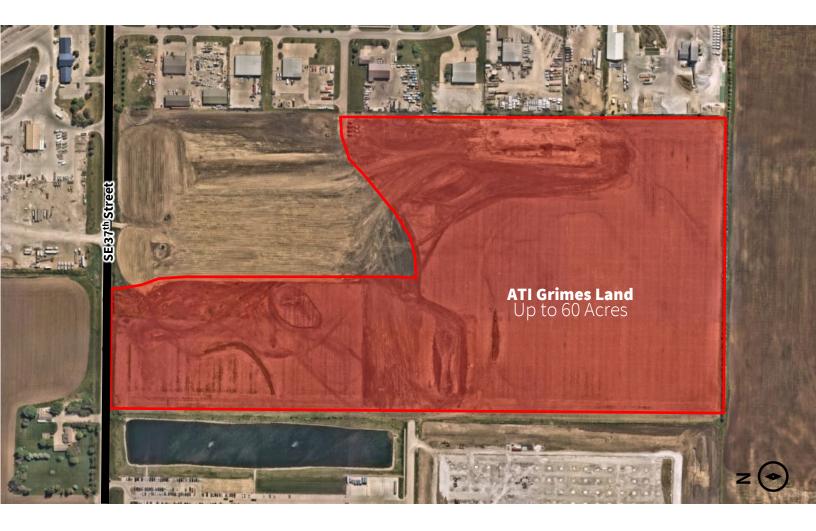

## Site plan

| Size                 | Build-to-Suit options available                                                                                                                                                                                                                                                                |
|----------------------|------------------------------------------------------------------------------------------------------------------------------------------------------------------------------------------------------------------------------------------------------------------------------------------------|
| Lot Size             | Up to 60 Acres                                                                                                                                                                                                                                                                                 |
| Zoning               | M-1A Zoning                                                                                                                                                                                                                                                                                    |
| Pricing              | Call broker for pricing                                                                                                                                                                                                                                                                        |
| Property Information | <ul> <li>Outdoor Storage Available</li> <li>Great location for corporate headquarters</li> <li>Located in a growing industrial submarket</li> <li>Flexible site plan can accommodate users of all sizes</li> <li>1.2 Miles NW of I-80/I-35</li> <li>Immediate Access to Highway 141</li> </ul> |