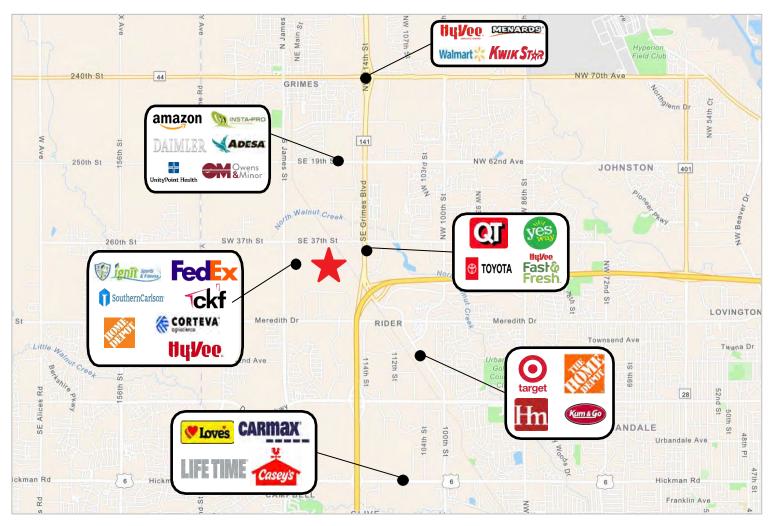

±16 miles to I-35

±14.8 miles to FedEx Freight facility

±16.5 miles to UPS Freight facility

±16 miles to I-80

±18.2 miles to Ankeny Regional Airport

±10.5 miles to Des Moines Int'l. Airport

## Corporate neighbors