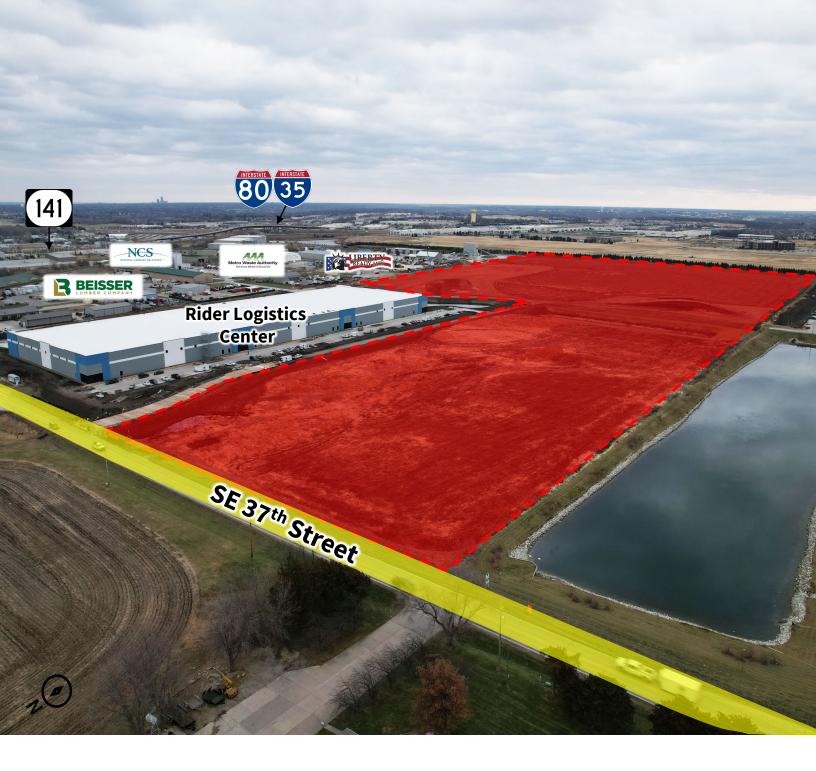

# **ATI Grimes Land**

SE 37th St & SE Park Drive | Grimes, IA 50111

## Lease, Sale, or Build-to-Suit

Up to 60 Acres | Industrial, Land, BTS | M-1 Zoning

## Property details

| Availability:       | Up to 60 Acres                                                                                                                                |
|---------------------|-----------------------------------------------------------------------------------------------------------------------------------------------|
| Total lot size:     | Up to 60 Acres                                                                                                                                |
| Development Type:   | Industrial/manufacturing/<br>distribution/warehousing                                                                                         |
| Zoning:             | M-1 Zoning (Outdoor Storage<br>Available)                                                                                                     |
| Access:             | Interstate 35 < 1 miles<br>Interstate 80 < 1 miles<br>Interstate 235 < 8 miles                                                                |
| Regional Proximity: | Ames -36 miles Cedar Rapids -125 miles Omaha -127 miles Kansas City -188 miles Minneapolis -247 miles Chicago -338 miles St. Louis -352 miles |
| Pricing:            | Call broker for pricing                                                                                                                       |