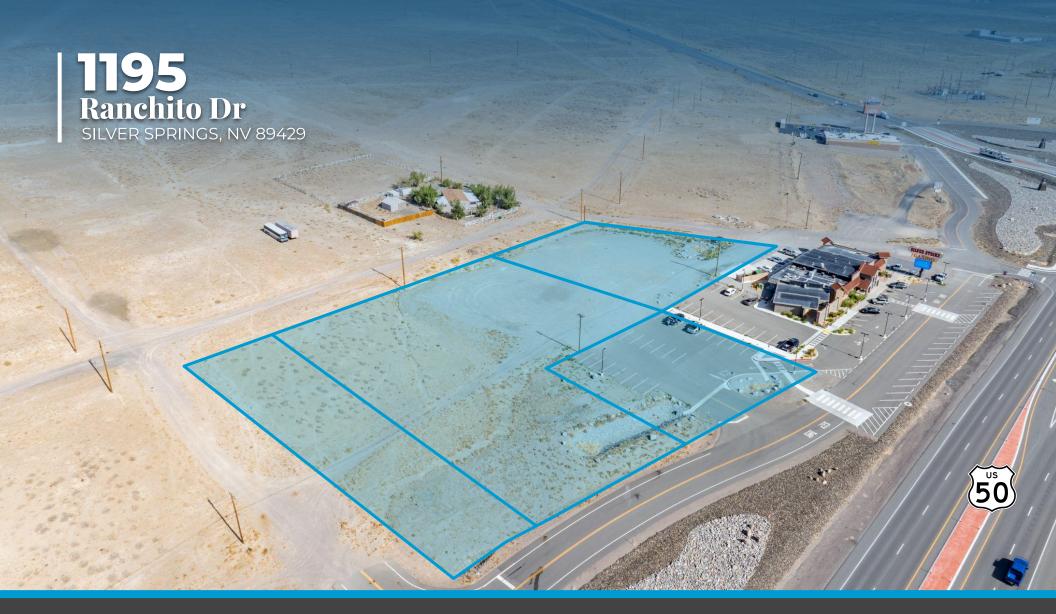

### **Property Highlights**

- Prime location off the roundabout connecting U.S. Highway 50 and Alternate U.S. Highway 95, offering high visibility and easy access.
- Excellent development opportunity for roadside or traveler-oriented amenities.
- Close to established retail businesses and Silver Springs Airport.

Sale Price | Negotiable

**Size** | 2.594 AC

Zoning | VACANT - COMMERCIAL

**APNs** | 018-163-03, 018-163-06, 018-163-07, & 018-163-08