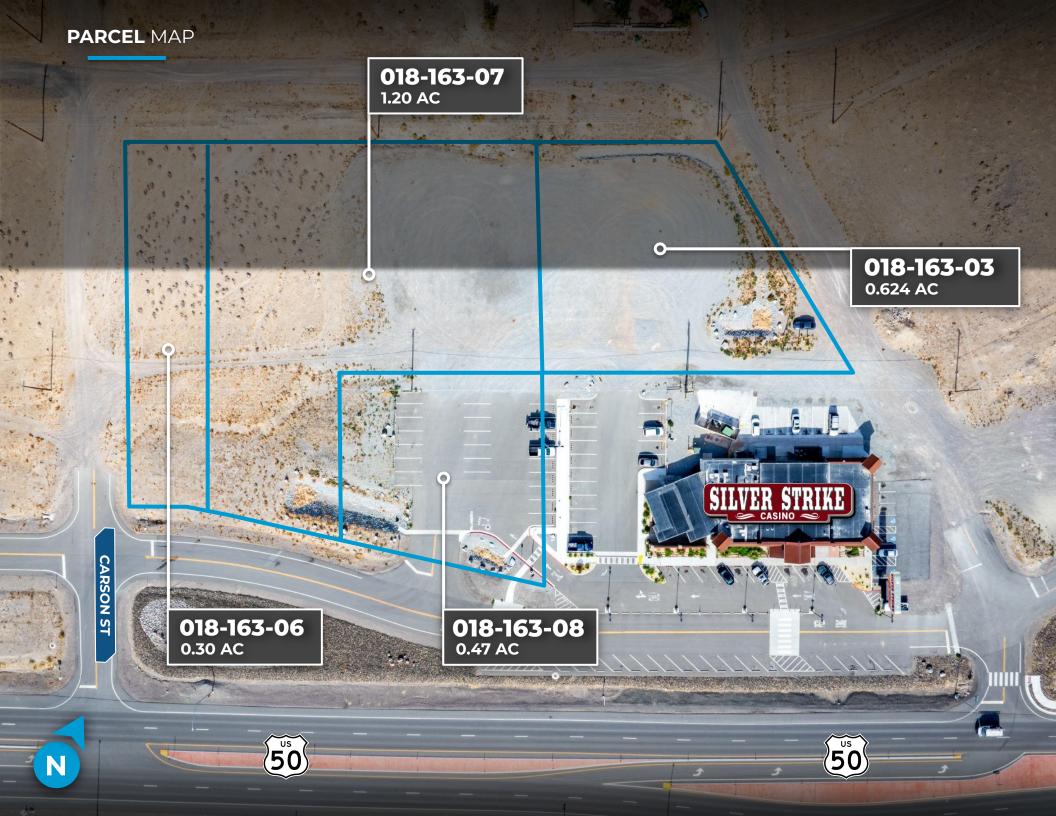

Sale Price | Negotiable

**Size** | 2.594 AC

Zoning | VACANT - COMMERCIAL

**APNs** | 018-163-03, 018-163-06, 018-163-07, & 018-163-08