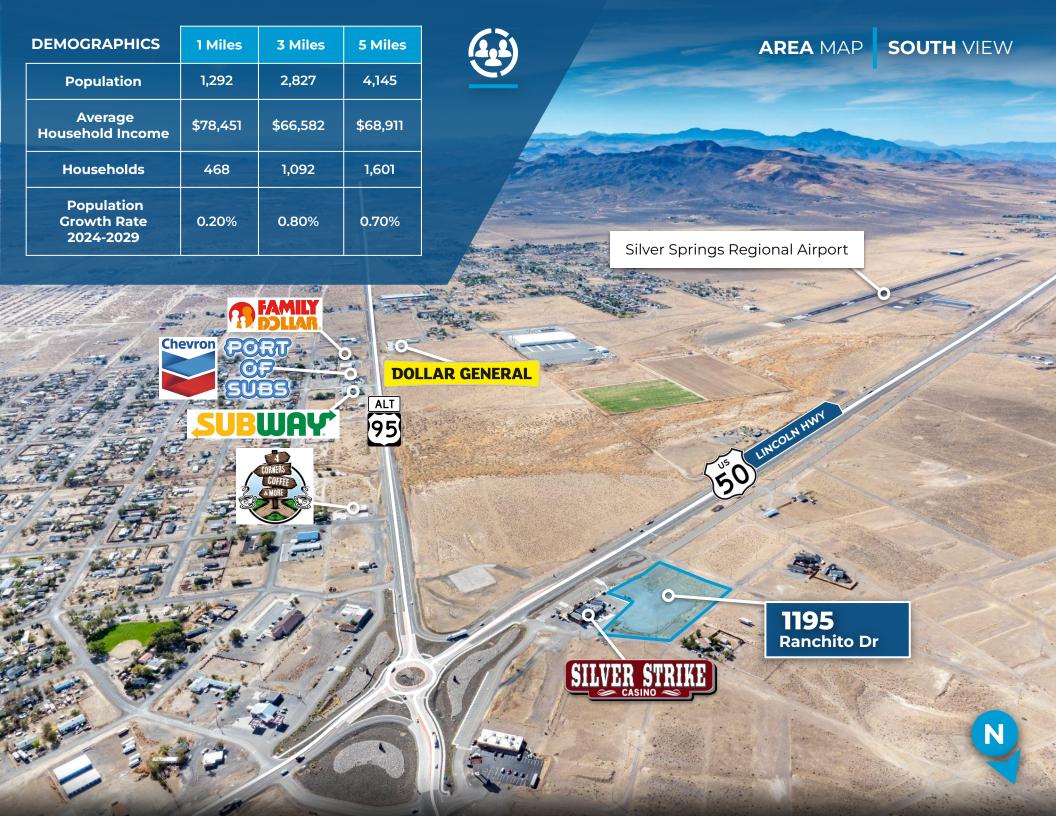

### **Property Highlights**

- Prime location off the roundabout connecting U.S. Highway 50 and Alternate U.S. Highway 95, offering high visibility and easy access.
- Excellent development opportunity for roadside or traveler-oriented amenities.
- Close to established retail businesses and Silver Springs Airport.

Sale Price | Negotiable

**Size** | 2.594 AC

Zoning | VACANT - COMMERCIAL

**APNs** | 018-163-03, 018-163-06, 018-163-07, & 018-163-08