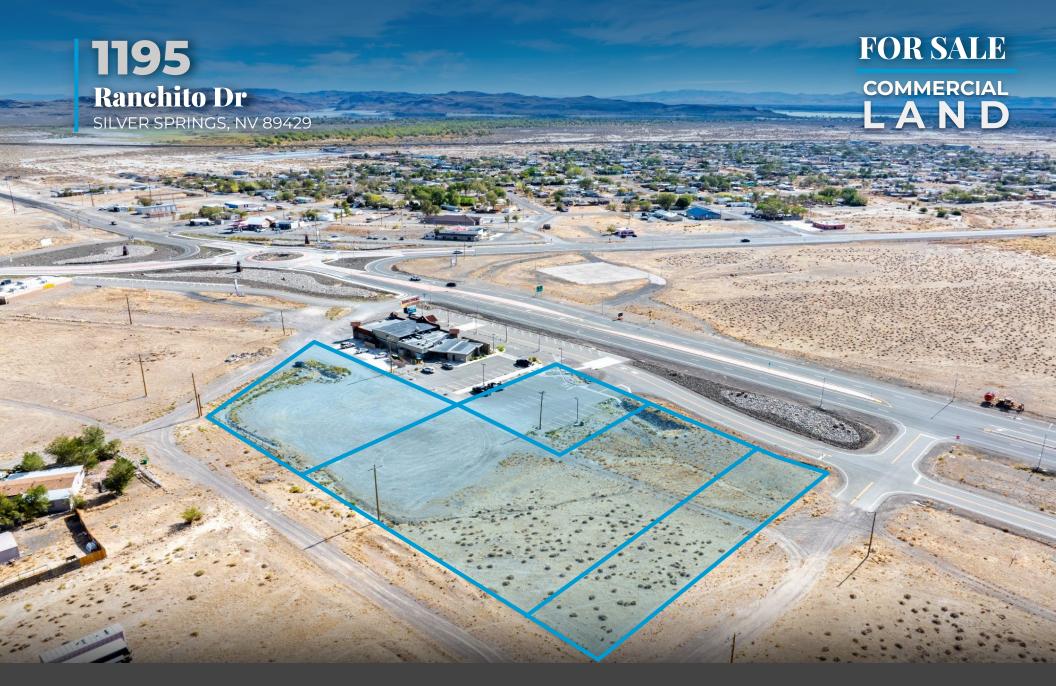

### **Property Highlights**

- Prime location off the roundabout connecting U.S. Highway 50 and Alternate U.S. Highway 95, offering high visibility and easy access.
- Excellent development opportunity for roadside or traveler-oriented amenities.
- Close to established retail businesses and Silver Springs Airport.

Sale Price | Negotiable

**Size** | 2.594 AC

Zoning | VACANT - COMMERCIAL

**APNs** | 018-163-03, 018-163-06, 018-163-07, & 018-163-08