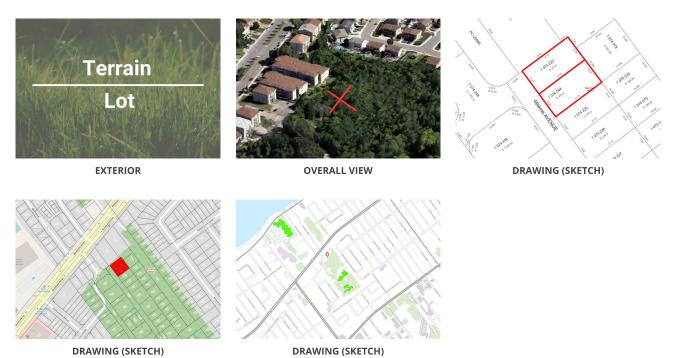

## **CENTURY 21.** Canada

2 pieces of land at the beginning of the 49th avenue combining  $100 \times 102$  feet totaling 10,230 sqft. Zoned to build multifamily up to 3 floors. Zoning code 366. Lands have no services. Cannot build at the moment, contact city for more specifications. Perfect for investors willing to invest in a piece of land in an undeveloped project that will once see the light. In proximity to public transportations, commercial centers, schools and main arteries.

ANTHONY D'ANELLO

Residential and Commercial Real Estate Broker

☑ anthony.danello@century21.ca **%** 514-713-6500

49E AVENUE, MONTRÉAL (RIVIÈRE-DES-PRAIRIES/POINTE-AUX-TREMBLES)

ULS: 26241131

Near

Park - green area

Elementary school

Public transport

| Addendum ————————————————————————————————————                                             |                   |                                                     |
|-------------------------------------------------------------------------------------------|-------------------|-----------------------------------------------------|
| Included                                                                                  | Excluded ———      |                                                     |
|                                                                                           |                   |                                                     |
|                                                                                           |                   |                                                     |
|                                                                                           |                   |                                                     |
|                                                                                           |                   |                                                     |
|                                                                                           |                   |                                                     |
|                                                                                           |                   |                                                     |
| will find more information and tools at the following address<br>s://tinyurl.com/yvl7ffx8 |                   | 1                                                   |
| 49E AVENUE, MONTRÉAL (RIVIÈRE-DES-PRAIRIES/POINTE-AUX-TR                                  | REMBLES)          | ULS: 2624                                           |
| Building and interior                                                                     | Lot and exterior  |                                                     |
|                                                                                           | LAND AREA: Zoning | 10 230 sf (100' x 102.3')  Multifamily, Residential |
| Other characteristics ————                                                                | – Assessments —   |                                                     |
| Water supply None                                                                         | Land (2023)       | \$153,000                                           |
| Sewage system None                                                                        | Municipal (2023)  | NA                                                  |
|                                                                                           |                   |                                                     |