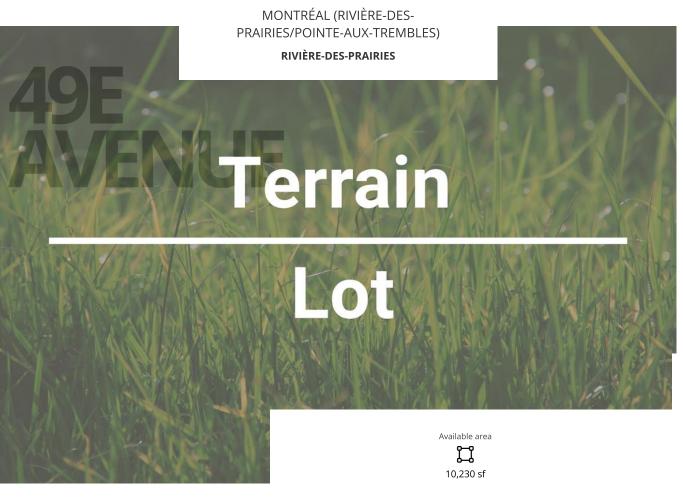

## **CENTURY 21.** Canada

2 pieces of land at the beginning of the 49th avenue combining  $100 \times 102$  feet totaling 10,230 sqft. Zoned to build multifamily up to 3 floors. Zoning code 366. Lands have no services. Cannot build at the moment, contact city for more specifications. Perfect for investors willing to invest in a piece of land in an undeveloped project that will once see the light. In proximity to public transportations, commercial centers, schools and main arteries.

# VACANT LOT FOR SALE

\$195,000

#### 49e Avenue

Montréal (Rivière-des-Prairies/Pointe-aux-Trembles) ULS: 26241131

Elementary school

Public transport

| Addendum ————————————————————————————————————                                             |                   |                                                     |
|-------------------------------------------------------------------------------------------|-------------------|-----------------------------------------------------|
| Included                                                                                  | Excluded ———      |                                                     |
|                                                                                           |                   |                                                     |
|                                                                                           |                   |                                                     |
|                                                                                           |                   |                                                     |
|                                                                                           |                   |                                                     |
|                                                                                           |                   |                                                     |
|                                                                                           |                   |                                                     |
| will find more information and tools at the following address<br>s://tinyurl.com/yvl7ffx8 |                   | 1                                                   |
| 49E AVENUE, MONTRÉAL (RIVIÈRE-DES-PRAIRIES/POINTE-AUX-TR                                  | REMBLES)          | ULS: 2624                                           |
| Building and interior                                                                     | Lot and exterior  |                                                     |
|                                                                                           | LAND AREA: Zoning | 10 230 sf (100' x 102.3')  Multifamily, Residential |
| Other characteristics ————                                                                | – Assessments —   |                                                     |
| Water supply None                                                                         | Land (2023)       | \$153,000                                           |
| Sewage system None                                                                        | Municipal (2023)  | NA                                                  |
|                                                                                           |                   |                                                     |