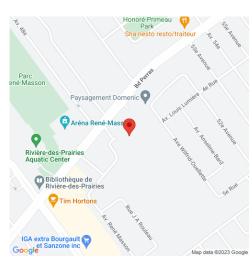

ANTHONY D'ANELLO

Residential and Commercial Real Estate Broker

☑ anthony.danello@century21.ca **%** 514-713-6500

49E AVENUE, MONTRÉAL (RIVIÈRE-DES-PRAIRIES/POINTE-AUX-TREMBLES)

ULS: 26241131

Near

Park - green area

Elementary school

Public transport

| Addendum ————————————————————————————————————                                             |                   |                                                     |
|-------------------------------------------------------------------------------------------|-------------------|-----------------------------------------------------|
| Included                                                                                  | Excluded ———      |                                                     |
|                                                                                           |                   |                                                     |
|                                                                                           |                   |                                                     |
|                                                                                           |                   |                                                     |
|                                                                                           |                   |                                                     |
|                                                                                           |                   |                                                     |
|                                                                                           |                   |                                                     |
| will find more information and tools at the following address<br>s://tinyurl.com/yvl7ffx8 |                   | 1                                                   |
| 49E AVENUE, MONTRÉAL (RIVIÈRE-DES-PRAIRIES/POINTE-AUX-TR                                  | REMBLES)          | ULS: 2624                                           |
| Building and interior                                                                     | Lot and exterior  |                                                     |
|                                                                                           | LAND AREA: Zoning | 10 230 sf (100' x 102.3')  Multifamily, Residential |
| Other characteristics ————                                                                | – Assessments —   |                                                     |
| Water supply None                                                                         | Land (2023)       | \$153,000                                           |
| Sewage system None                                                                        | Municipal (2023)  | NA                                                  |
|                                                                                           |                   |                                                     |