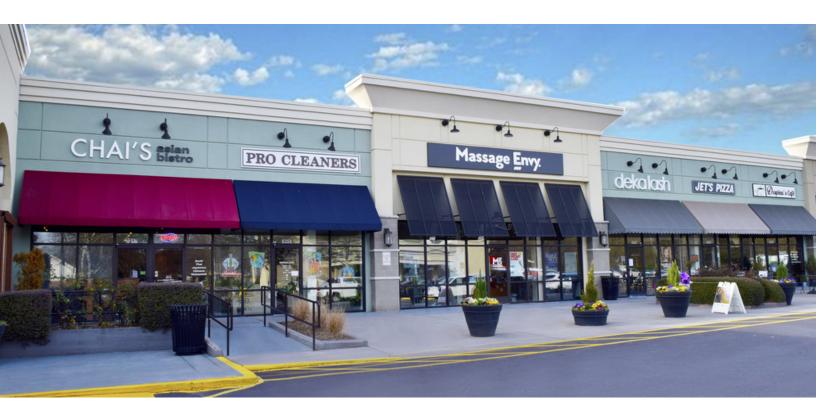

### Retail space for lease

| Suite | Tenant              | Size      |
|-------|---------------------|-----------|
| A100  | Chow Pizza Bar      | 7,200 SF  |
| A101  | Creedmoor Café      | 2,384 SF  |
| A102  | Feng Cha Tea        | 1,600 SF  |
| A103  | Duck Donuts         | 1,440 SF  |
| A104  | Sherwin-Williams    | 3,698 SF  |
| A105  | Harris Teeter       | 57,353 SF |
| A106  | Chai's Asian Bistro | 2,537 SF  |
| A107  | Pro Cleaners        | 900 SF    |
| A108  | Massage Envy        | 3,600 SF  |
| A109  | Deka Lash           | 1,514 SF  |
| A110  | Jet's Pizza         | 1,664 SF  |
| A111  | Pure Vegan Cafe'    | 1,779 SF  |
| A112  | FedEx               | 2,382 SF  |
| A113  | Lux Salon & Spa     | 2,393 SF  |
| A114  | Nail Trendz         | 1,350 SF  |
| A115  | Walgreens           | 9,600 SF  |
| B116  | Bank of America     | 2,340 SF  |