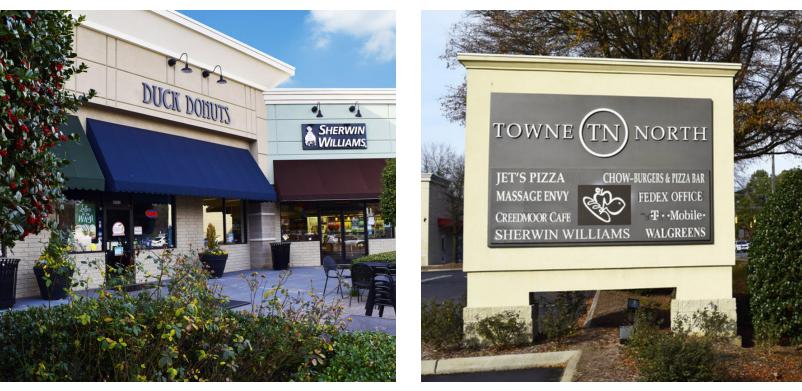

### Retail space for lease

| Suite | Tenant              | Size      |
|-------|---------------------|-----------|
| A100  | Chow Pizza Bar      | 7,200 SF  |
| A101  | Creedmoor Café      | 2,384 SF  |
| A102  | Feng Cha Tea        | 1,600 SF  |
| A103  | Duck Donuts         | 1,440 SF  |
| A104  | Sherwin-Williams    | 3,698 SF  |
| A105  | Harris Teeter       | 57,353 SF |
| A106  | Chai's Asian Bistro | 2,537 SF  |
| A107  | Pro Cleaners        | 900 SF    |
| A108  | Massage Envy        | 3,600 SF  |
| A109  | Deka Lash           | 1,514 SF  |
| A110  | Jet's Pizza         | 1,664 SF  |
| A111  | Pure Vegan Cafe'    | 1,779 SF  |
| A112  | FedEx               | 2,382 SF  |
| A113  | Lux Salon & Spa     | 2,393 SF  |
| A114  | Nail Trendz         | 1,350 SF  |
| A115  | Walgreens           | 9,600 SF  |
| B116  | Bank of America     | 2,340 SF  |