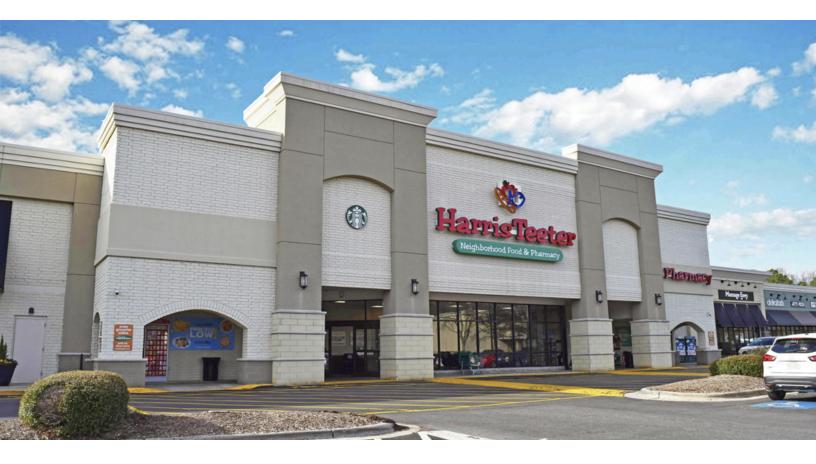

## Retail space for lease

Towne North 8311-8385 Creedmoor Road Raleigh, NC 27613

- Towne North is a Harris Teeter grocery-anchored center at the intersection of Creedmoor and Strickland Road in Raleigh, NC
- This center serves a population of 67,000 within a three-mile radius and is conveniently positioned near I-540