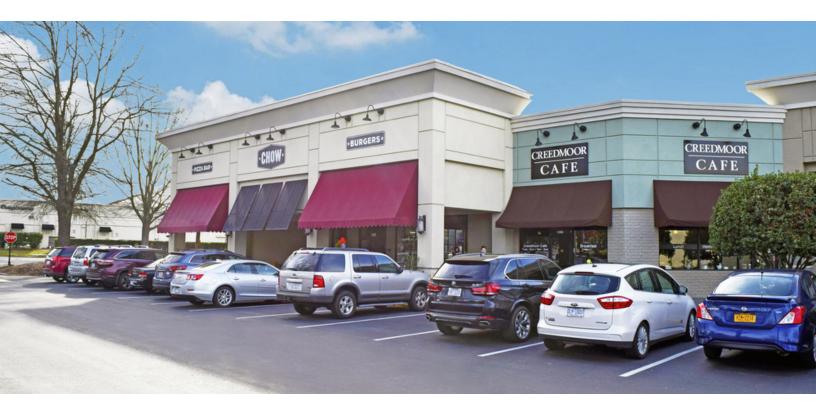

### Retail space for lease

| Suite | Tenant              | Size      |
|-------|---------------------|-----------|
| A100  | Chow Pizza Bar      | 7,200 SF  |
| A101  | Creedmoor Café      | 2,384 SF  |
| A102  | Feng Cha Tea        | 1,600 SF  |
| A103  | Duck Donuts         | 1,440 SF  |
| A104  | Sherwin-Williams    | 3,698 SF  |
| A105  | Harris Teeter       | 57,353 SF |
| A106  | Chai's Asian Bistro | 2,537 SF  |
| A107  | Pro Cleaners        | 900 SF    |
| A108  | Massage Envy        | 3,600 SF  |
| A109  | Deka Lash           | 1,514 SF  |
| A110  | Jet's Pizza         | 1,664 SF  |
| A111  | Pure Vegan Cafe'    | 1,779 SF  |
| A112  | FedEx               | 2,382 SF  |
| A113  | Lux Salon & Spa     | 2,393 SF  |
| A114  | Nail Trendz         | 1,350 SF  |
| A115  | Walgreens           | 9,600 SF  |
| B116  | Bank of America     | 2,340 SF  |