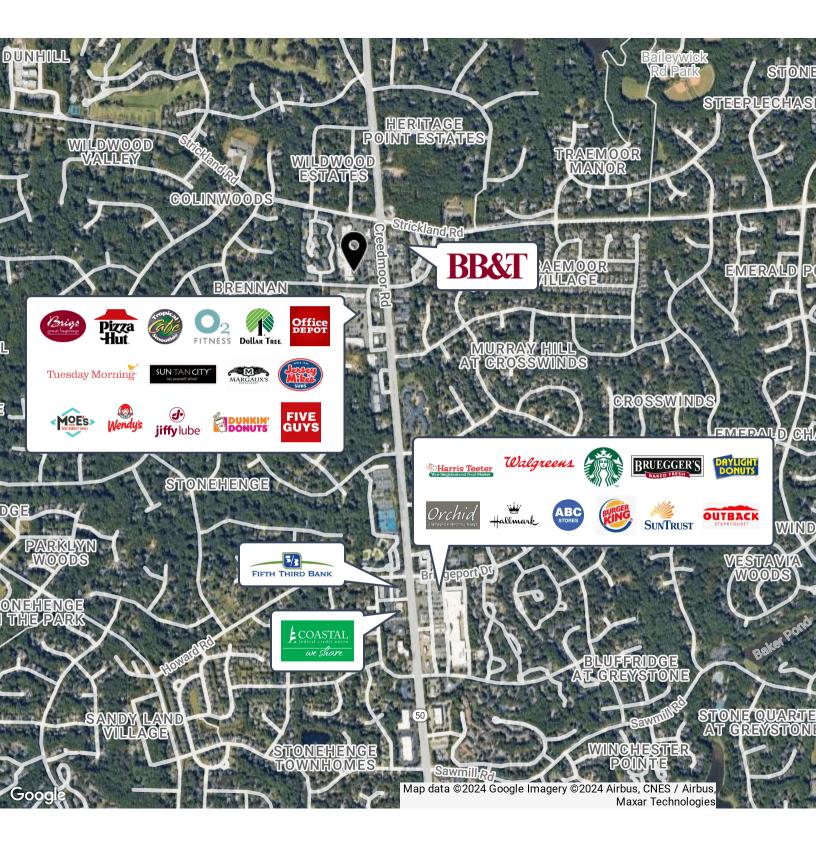

- Towne North is a Harris Teeter grocery-anchored center at the intersection of Creedmoor and Strickland Road in Raleigh, NC
- This center serves a population of 67,000 within a three-mile radius and is conveniently positioned near I-540

#### **Traffic Counts**

| NC DOT         | Vehicles Per Day (VPD) |  |
|----------------|------------------------|--|
| Creedmoor Road | 31,000                 |  |

<u>Tommy Honey</u> Vice President, Retail D 919 420 1585 tommy.honey@avisonyoung.com