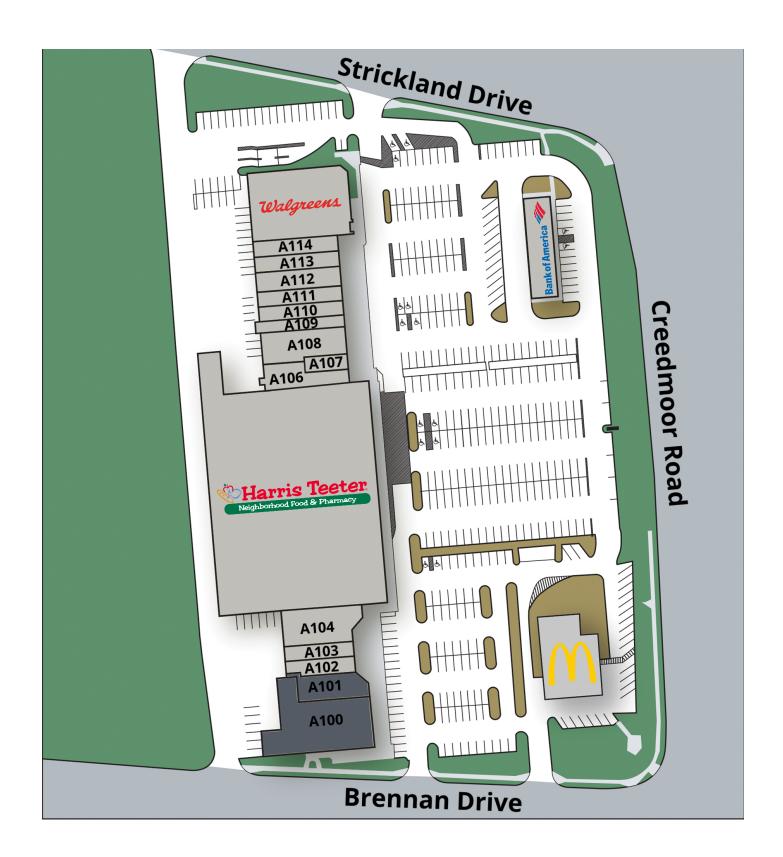

### Retail space for lease

| Suite | Tenant              | Size      |
|-------|---------------------|-----------|
| A100  | Chow Pizza Bar      | 7,200 SF  |
| A101  | Creedmoor Café      | 2,384 SF  |
| A102  | Feng Cha Tea        | 1,600 SF  |
| A103  | Duck Donuts         | 1,440 SF  |
| A104  | Sherwin-Williams    | 3,698 SF  |
| A105  | Harris Teeter       | 57,353 SF |
| A106  | Chai's Asian Bistro | 2,537 SF  |
| A107  | Pro Cleaners        | 900 SF    |
| A108  | Massage Envy        | 3,600 SF  |
| A109  | Deka Lash           | 1,514 SF  |
| A110  | Jet's Pizza         | 1,664 SF  |
| A111  | Pure Vegan Cafe'    | 1,779 SF  |
| A112  | FedEx               | 2,382 SF  |
| A113  | Lux Salon & Spa     | 2,393 SF  |
| A114  | Nail Trendz         | 1,350 SF  |
| A115  | Walgreens           | 9,600 SF  |
| B116  | Bank of America     | 2,340 SF  |