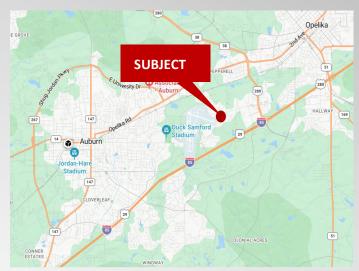

# LAND FOR SALE

+/- 4.78 Acres Along Frederick Rd at Signalized Intersection

COMCRE.COM

For more information or to schedule a tour, please contact:

### +/- 4.78 Acres AVAILABLE

+/- 437 Feet of Frontage \$1,495,000