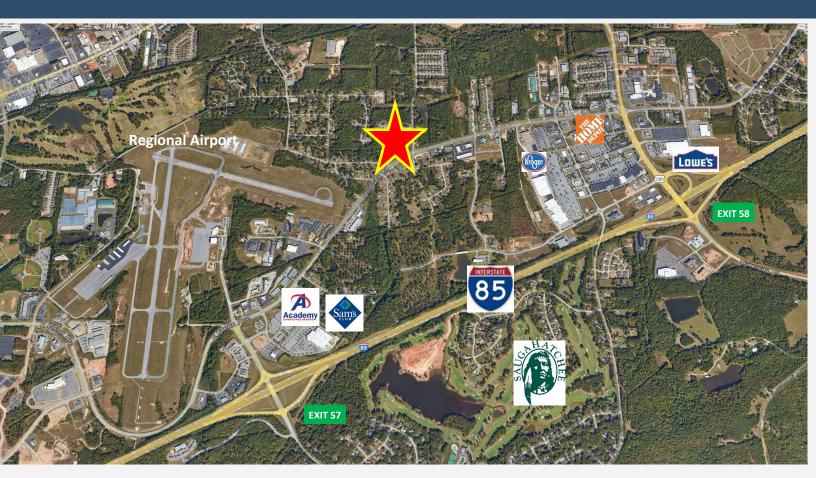

# LAND FOR SALE

+/- 4.78 Acres Along Frederick Rd at Signalized Intersection

COMCRE.COM

For more information or to schedule a tour, please contact:

### +/- 4.78 Acres AVAILABLE

+/- 437 Feet of Frontage \$1,495,000

#### Highlights:

- Conveniently located off I-85 off Exit 57 & 58
- Local Traffic Pattern to Tiger Town
- Hard Signalized Intersection
- More than 21,500 VPD
- Currently Zoned C2—Commercial