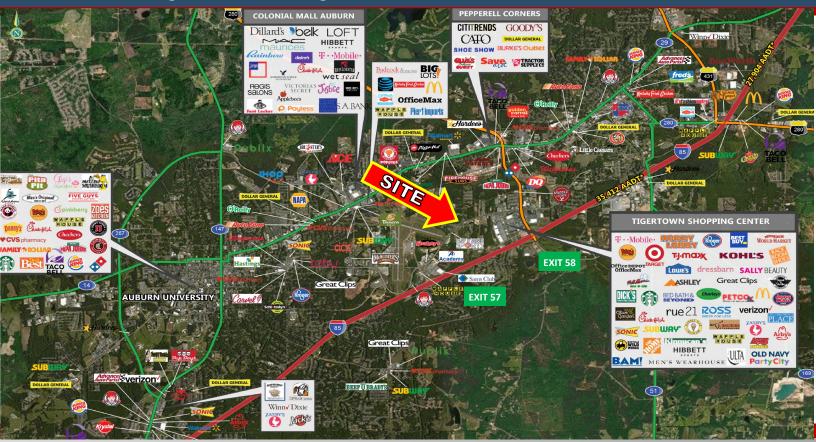

# LAND FOR SALE

+/- 4.78 Acres Along Frederick Rd at Signalized Intersection

COMCRE.COM

For more information or to schedule a tour, please contact:

### +/- 4.78 Acres AVAILABLE

+/- 437 Feet of Frontage \$1,495,000

#### Highlights:

- Conveniently located off I-85 off Exit 57 & 58
- Local Traffic Pattern to Tiger Town
- Hard Signalized Intersection
- More than 21,500 VPD
- Currently Zoned C2—Commercial