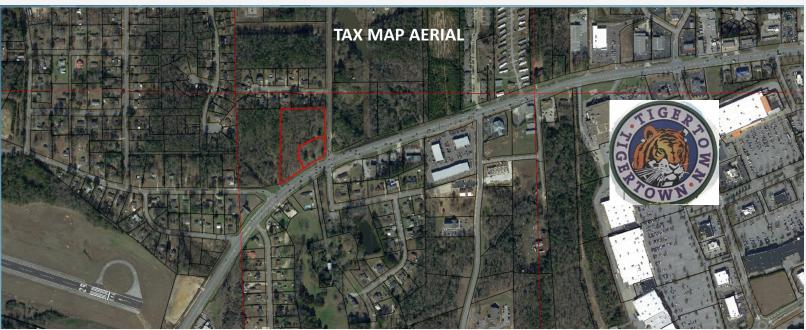

# LAND FOR SALE

+/- 4.78 Acres Along Frederick Rd at Signalized Intersection

COMCRE.COM

For more information or to schedule a tour, please contact:

### +/- 4.78 Acres AVAILABLE

+/- 437 Feet of Frontage \$1,495,000