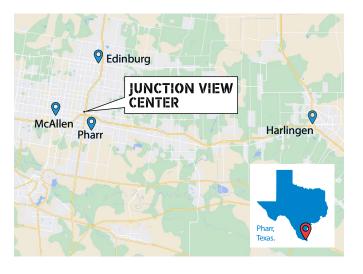

### Highlights

- Located in the center where McAllen, Pharr and Edinburg meet
- Offers prime retail opportunities
- Excellent visibility and easy access from N Cage Boulevard
- Strategically positioned in high traffic area

#### **Nearest**

4.5 mi

🖚 32.5 mi

**Traffic Count** 

• N Cage Blvd: 37,380

• Ferguson St: 22,316

• N Interstate Hwy 69c: 90,166