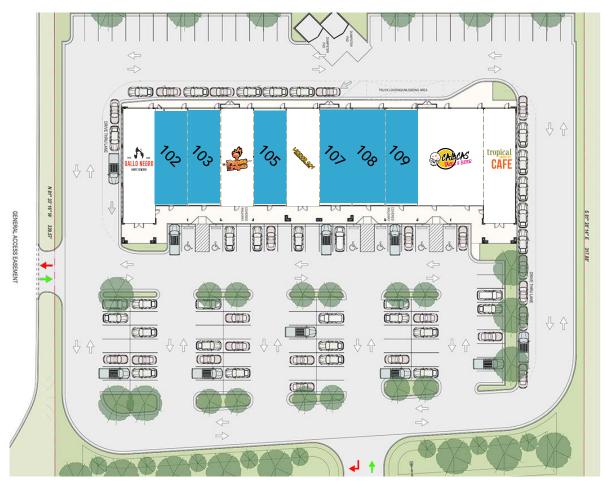

#### A Warco REAL ESTATE PROJECT

| _  |     |     | _   |   |    |
|----|-----|-----|-----|---|----|
| Λ, | vai | h   | C.  | 2 | 00 |
| -  | vai | LJI | · I |   |    |

| 102 | 1,305 SF |
|-----|----------|
| 103 | 1,381 SF |
| 105 | 1,381 SF |
| 107 | 1,381 SF |
| 108 | 1,381 SF |
| 109 | 1,381 SF |

#### **Current Tenants**

| 101     | Gallo Negro            | 1,662 SF |
|---------|------------------------|----------|
| 104     | Papas y Papas          | 1,381 SF |
| 106     | Liquor 101             | 1,381 SF |
| 110-111 | Calacas Tacos & Beer   | 2,719 SF |
| 112     | Tropical Smoothie Café | 1,671 SF |

#### Gross Leasable Area

17,024 SF

The information contained herein was obtained from sources deemed reliable; however, Origo Works makes no guaranties, warranties or representation to the completenes or accuracy thereof. The presentation of this real estate information is subject to errors; omissions; change of price; prior sale or lease; or withdrawal without notice.