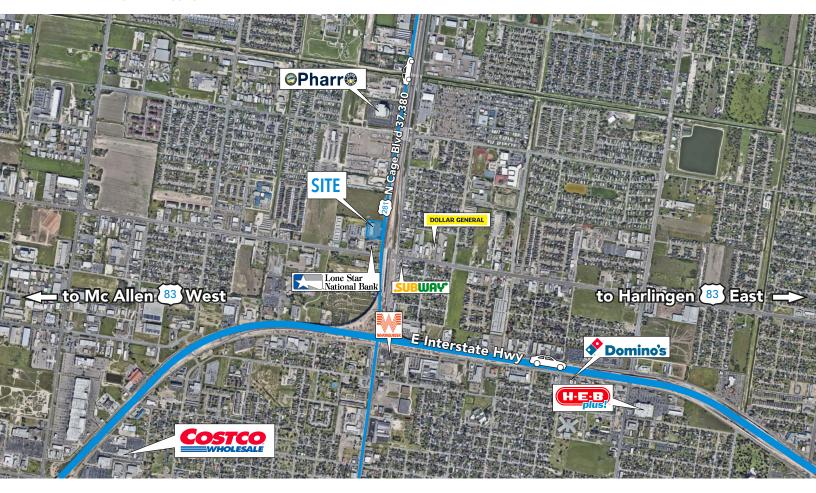

### Highlights

- Located in the center where McAllen, Pharr and Edinburg meet
- Offers prime retail opportunities
- Excellent visibility and easy access from N Cage Boulevard
- Strategically positioned in high traffic area

#### **Nearest**

4.5 mi

🖚 32.5 mi

**Traffic Count** 

• N Cage Blvd: 37,380

• Ferguson St: 22,316

• N Interstate Hwy 69c: 90,166