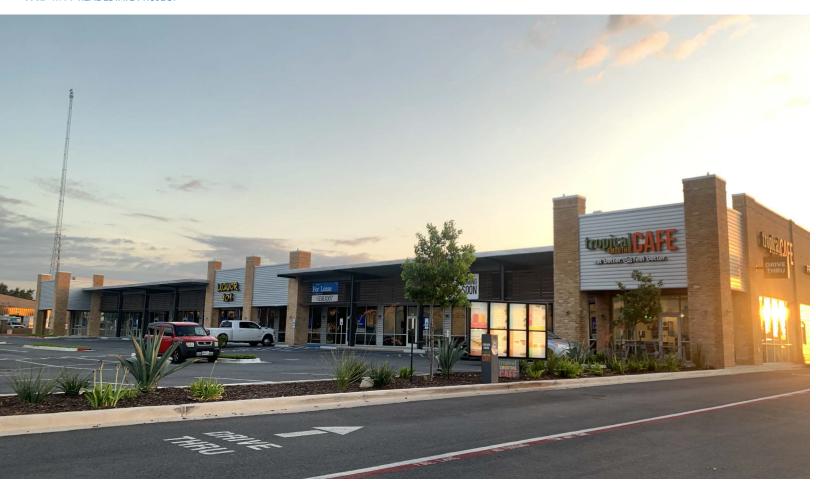

# **FOR LEASE**

2101 N Cage Blvd, Pharr, TX 78577

Latitude and Longitude Available Space

26.213018, -98.182551 1,305 - 4,143 SQ.FT

### Highlights

- Located in the center where McAllen, Pharr and Edinburg meet
- Offers prime retail opportunities
- Excellent visibility and easy access from N Cage Boulevard
- Strategically positioned in high traffic area