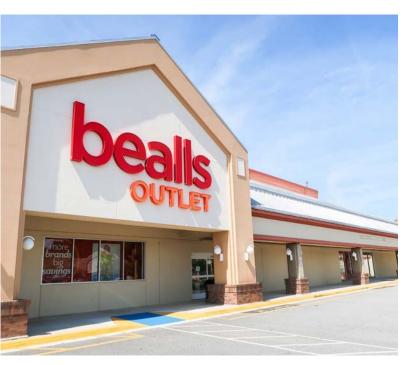

|
|---------|--------------------------|-----------|
| Suite # | Tenant                   | Size (sf) |
| A01     | Leased                   | 3,214     |
| B01     | AVAILABLE                | 2,000     |
| B04A    | Plato's Closet           | 4,500     |
| B05     | Once Upon a Child        | 1,500     |
| B06A    | Once Upon a Child        | 4,832     |
| В09     | Ooh Oui Ice Cream Parlor | 1,200     |
| B10     | Wicked Batter            | 1,200     |
| XA      | LA Fitness               | 40,543    |
| XC      | Burlington               | 55,695    |
| XD      | Bealls Outlet            | 21,260    |
| XE      | Guitar Center            | 13,435    |
| XF      | Leased                   | 13,880    |
| I       |                          |           |



## Additional photos











#### Demographics





Average household income of \$46,673 within a 1 mile radius



Median home value of \$139,540 within a 1 mile radius



Over 60,776 households within a 5 mile radius



Over 157,717 people within a 5 mile radius



Daytime employment population of over 43,508 within a 5 mile radius

| Population          | 1 Miles   | 3 Miles   | 5 Miles   |
|---------------------|-----------|-----------|-----------|
| Total population    | 11,250    | 67,746    | 157,717   |
| Median age          | 31.9      | 36.7      | 37.0      |
| Median age (male)   | 30.8      | 34.5      | 35.4      |
| Medain age (female) | 32.3      | 37.6      | 38.4      |
| Households & Income | 1 Miles   | 3 Miles   | 5 Miles   |
| Total households    | 5,046     | 27,108    | 60,776    |
| A