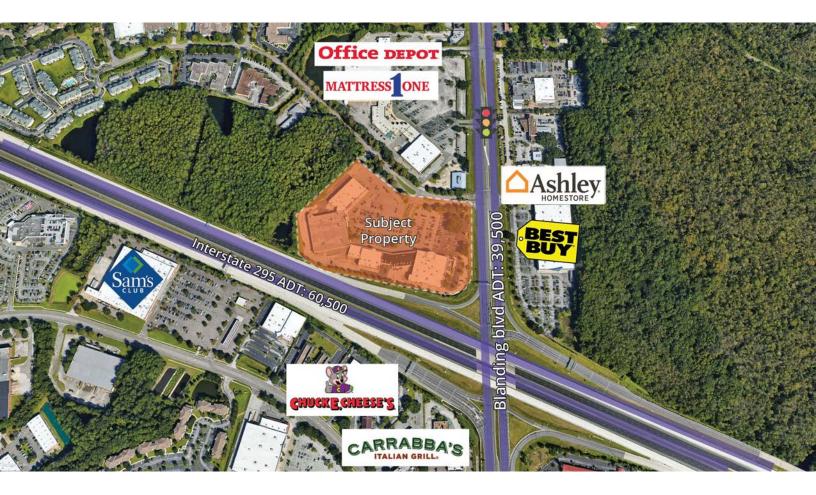

#### Aerial map

Building size: 163,259 sf

Visibility: 1-295 and Blanding Blvd

Parking: ample and convenient parking

**Anchor tenants:** Burlington, Bealls, La Fitness, and more

#### Aerial map