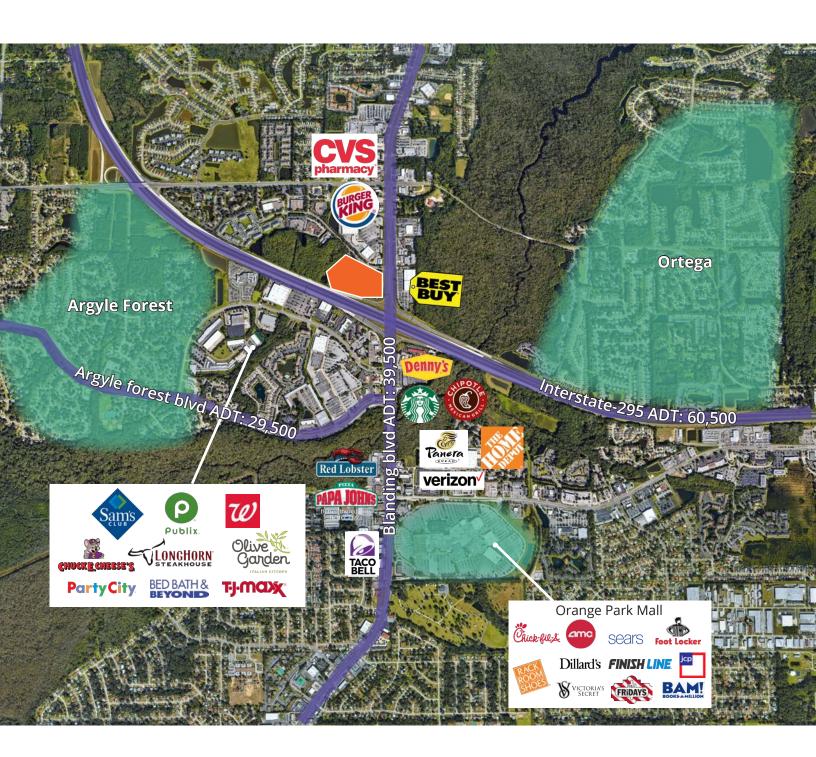

rlington, Bealls, LA Fitness, Guitar Center, and more at Westland Park shopping center at the northwest corner of I-295 and Blanding Boulevard in Jacksonville, FL.
- This property features superb visibility from I-295 and Blanding Boulevard, easy access, and ample parking.
- Westland Park is located proximate to a dense residential corridor and to many other national retailers, restaurants, and businesses.

#### For further information

Andrew Smith, Associate 361 244 3411 andrewd.smith@avisonyoung.com Nick Robinson, Senior Vice President 352 565 4157 nick.robinson@avisonyoung.com

#### Aerial map





Building size: 163,259 sf



Visibility: 1-295 and Blanding Blvd



Parking: ample and convenient parking



**Anchor tenants:** Burlington, Bealls, La Fitness, and more



#### Aerial map





### Aerial map | site plan





| 1       |                          |           |
|---------|--------------------------|-----------|
| Suite # | Tenant                   | Size (sf) |
| A01     | Leased                   | 3,214     |
| B01     | AVAILABLE                | 2,000     |
| B04A    | Plato's Closet           | 4,500     |
| B05     | Once Upon a Child        | 1,500     |
| B06A    | Once Upon a Child        | 4,832     |
| В09     | Ooh Oui Ice Cream Parlor | 1,200     |
| B10     | Wicked Batter            | 1,200     |
| XA      | LA Fitness               | 40,543    |
| XC      | Burlington               | 55,695    |
| XD      | Bealls Outlet            | 21,260    |
| XE      | Guitar Center            | 13,435    |
| XF      | Leased                   | 13,880    |