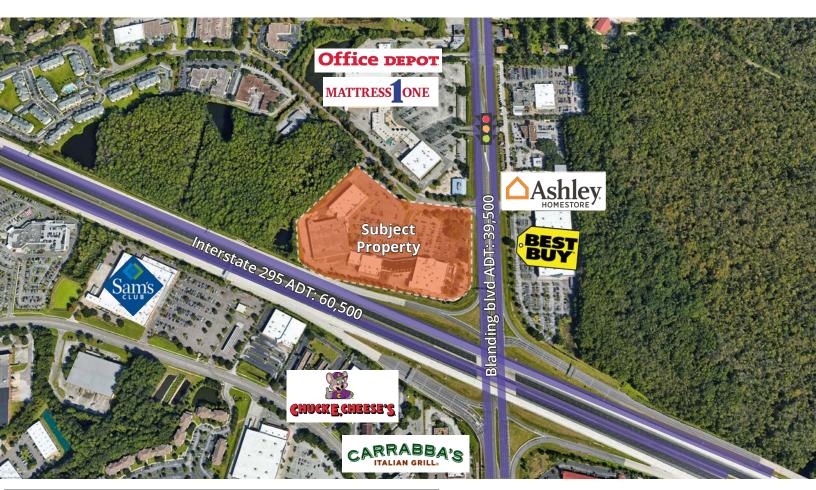

#### Aerial map

Building size: 163,259 sf

Visibility: 1-295 and Blanding Blvd

Parking: ample and convenient parking

**Anchor tenants:** Burlington, Bealls, La Fitness, and more

#### Aerial map