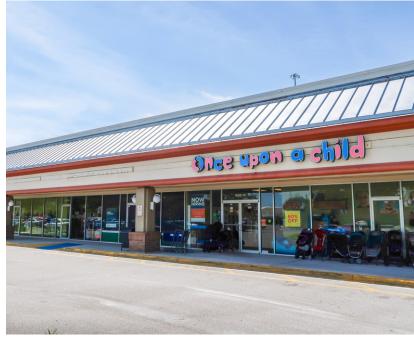

## Additional photos

### Aerial map | site plan

| 1       |                          |           |
|---------|--------------------------|-----------|
| Suite # | Tenant                   | Size (sf) |
| A01     | Leased                   | 3,214     |
| B01     | AVAILABLE                | 2,000     |
| B04A    | Plato's Closet           | 4,500     |
| B05     | Once Upon a Child        | 1,500     |
| B06A    | Once Upon a Child        | 4,832     |
| В09     | Ooh Oui Ice Cream Parlor | 1,200     |
| B10     | Wicked Batter            | 1,200     |
| XA      | LA Fitness               | 40,543    |
| XC      | Burlington               | 55,695    |
| XD      | Bealls Outlet            | 21,260    |
| XE      | Guitar Center            | 13,435    |
| XF      | Leased                   | 13,880    |
| I       |                          |           |