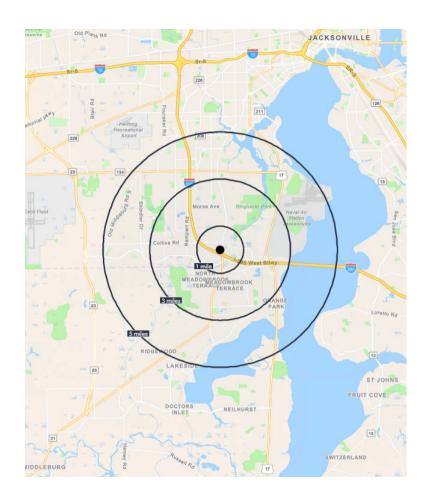

#### Demographics

Average household income of \$46,673 within a 1 mile radius

Median home value of \$139,540 within a 1 mile radius

Over 60,776 households within a 5 mile radius

Over 157,717 people within a 5 mile radius

Daytime employment population of over 43,508 within a 5 mile radius

| Population          | 1 Miles   | 3 Miles   | 5 Miles   |
|---------------------|-----------|-----------|-----------|
| Total population    | 11,250    | 67,746    | 157,717   |
| Median age          | 31.9      | 36.7      | 37.0      |
| Median age (male)   | 30.8      | 34.5      | 35.4      |
| Medain age (female) | 32.3      | 37.6      | 38.4      |
| Households & Income | 1 Miles   | 3 Miles   | 5 Miles   |
| Total households    | 5,046     | 27,108    | 60,776    |
| Average HH income   | \$46,673  | \$61,311  | \$69,432  |
| Median home value   | \$139,540 | \$147,539 | \$159,784 |
| Businesses          | 1 Miles   | 3 Miles   | 5 Miles   |
| Daytime businesses  | 652       | 3,053     | 5,628     |
| Total employees     | 7,023     | 25,455    | 43,508    |