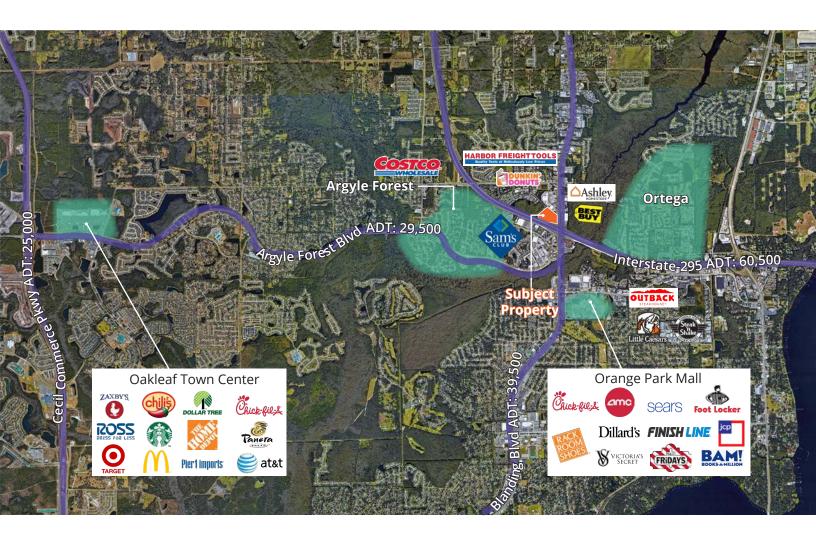

#### 6000 Lake Gray Boulevard

Jacksonville, FL 32244 2,000 sf available



# Westland Park Plaza Retail Space For Lease

- Join Burlington, Bealls, LA Fitness, Guitar Center, and more at Westland Park shopping center at the northwest corner of I-295 and Blanding Boulevard in Jacksonville, FL.
- This property features superb visibility from I-295 and Blanding Boulevard, easy access, and ample parking.
- Westland Park is located proximate to a dense residential corridor and to many other national retailers, restaurants, and businesses.

#### For further information

Andrew Smith, Associate 361 244 3411 andrewd.smith@avisonyoung.com Nick Robinson, Senior Vice President 352 565 4157 nick.robinson@avisonyoung.com

#### Aerial map





Building size: 163,259 sf



Visibility: 1-295 and Blanding Blvd



Parking: ample and convenient parking



**Anchor tenants:** Burlington, Bealls, La Fitness, and more



#### Aerial map





### Aerial map | site plan





| 1       |                          |           |
|---------|--------------------------|-----------|
| Suite # | Tenant                   | Size (sf) |
| A01     | Leased                   | 3,214     |
| B01     | AVAILABLE                | 2,000     |
| B04A    | Plato's Closet           | 4,500     |
| B05     | Once Upon a Child        | 1,500     |
| B06A    | Once Upon a Child        | 4,832     |
| В09     | Ooh Oui Ice Cream Parlor | 1,200     |
| B10     | Wicked Batter            | 1,200     |
| XA      | LA Fitness               | 40,543    |
| XC