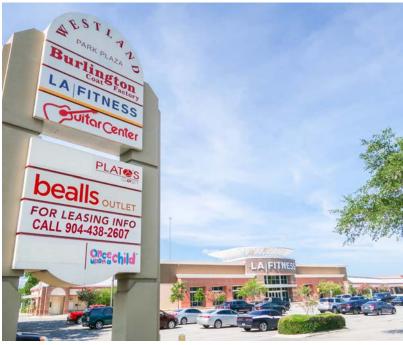

# Westland Park Plaza Retail Space For Lease

- Join Burlington, Bealls, LA Fitness, Guitar Center, and more at Westland Park shopping center at the northwest corner of I-295 and Blanding Boulevard in Jacksonville, FL.
- This property features superb visibility from I-295 and Blanding Boulevard, easy access, and ample parking.
- Westland Park is located proximate to a dense residential corridor and to many other national retailers, restaurants, and businesses.

#### Aerial map

Building size: 163,259 sf

Visibility: 1-295 and Blanding Blvd

Parking: ample and convenient parking

**Anchor tenants:** Burlington, Bealls, La Fitness, and more

## Additional photos