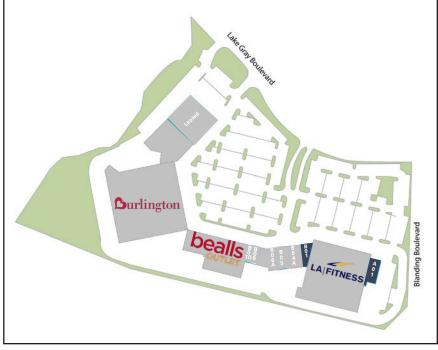

#### Aerial map

Building size: 163,259 sf

Visibility: 1-295 and Blanding Blvd

Parking: ample and convenient parking

**Anchor tenants:** Burlington, Bealls, La Fitness, and more

#### Aerial map

### Aerial map | site plan

| 1       |                          |           |
|---------|--------------------------|-----------|
| Suite # | Tenant                   | Size (sf) |
| A01     | Leased                   | 3,214     |
| B01     | AVAILABLE                | 2,000     |
| B04A    | Plato's Closet           | 4,500     |
| B05     | Once Upon a Child        | 1,500     |
| B06A    | Once Upon a Child        | 4,832     |
| В09     | Ooh Oui Ice Cream Parlor | 1,200     |
| B10     | Wicked Batter            | 1,200     |
| XA      | LA Fitness               | 40,543    |
| XC      | Burlington               | 55,695    |
| XD      | Bealls Outlet            | 21,260    |
| XE      | Guitar Center            | 13,435    |
| XF      | Leased                   | 13,880    |
| I       |                          |           |