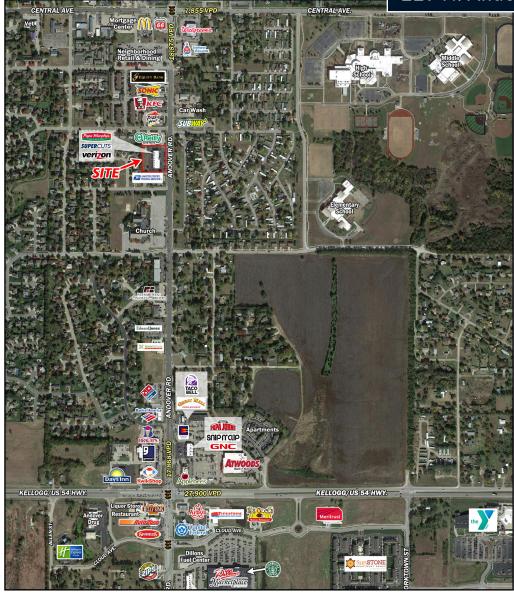

|                          |           |

| Demographics   | 1 Mile    | 3 Miles   | 5 Miles   |
|----------------|-----------|-----------|-----------|
| Population     | 7,116     | 24,173    | 44,040    |
| Avg. HH Income | \$101,308 | \$108,018 | \$116,333 |
| Median Age     | 36.5      | 38.3      | 38.0      |

For Information, Please Contact:

Krista Lowry
Direct: 316-292-3990
klowryracine@weigand.com

Whitney Vliet Ward Direct: 316-292-3900 wward@weigand.com



## **AERIAL VIEW**

## FOR LEASE ANDOVER RETAIL CENTER

229 N. Andover Rd. | Andover, Kansas



All information furnished regarding property for sales, rent, exchange or financing is from sources deemed reliable but no guarantee is made or responsibility assumed as to its accuracy or completeness and you are advised to make your own analysis and verification. Broker hereby notifies prospective buyer/lessee that (a) Broker will be acting as an agent of seller/lessor with the duty to represent seller/lessor's interest; (b) Broker will not be the agent of buyer/lessee; and (c) Information given to Broker will be disclosed to seller/lessor.