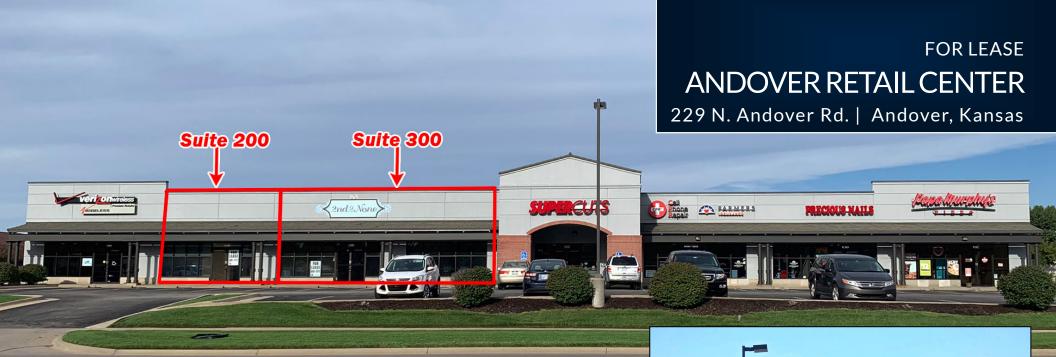

## Lease Rate: \$12.00/SF, NNN

Building Size: 13,000 SF

Suite 200: 1,750 SF Suite 300: 3,348 SF

**Zoning:** B-3 Central Shopping

Parking: 75 Spaces

**Traffic Counts:** 

18,875 VPD along Andover Rd.

Estimated NNN: \$6.05/SF

## Highlights:

- Great retail or office opportunity along Andover Road.
- Excellent signage visibility with both building and monument space available.
- Neighboring tenants include: Verizon, Super Cuts, Papa Murphy's, Cell Phone Repair and nail salon.

## FOR LEASE ANDOVER RETAIL CENTER

229 N. Andover Rd. | Andover, Kansas

All information furnished regarding property for sales, rent, exchange or financing is from sources deemed reliable but no guarantee is made or responsibility assumed as to its accuracy or completeness and you are advised to make your own analysis and verification. Broker hereby notifies prospective buyer/lessee that (a) Broker will be acting as an agent of seller/lessor with the duty to represent seller/lessor's interest; (b) Broker will not be the agent of buyer/lessee; and (c) Information given to Broker will be disclosed to seller/lessor.