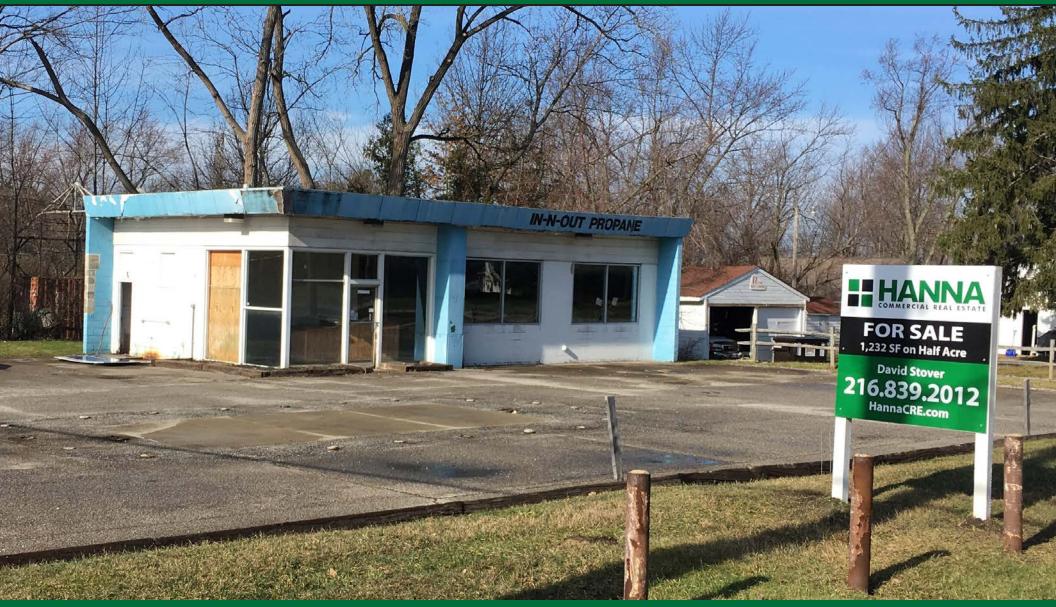

# For Sale -1,232 SF Freestanding Retail Building Corner Location on .50 Acres

#### **PROPERTY HIGHLIGHTS:**

- 1,232 SF Freestanding Retail Bldg.
- .50 Acres
- Located at the Northeast Corner of Chillicothe Road (Rt 306) and Music Street

#### Offered for Sale at: \$125,000