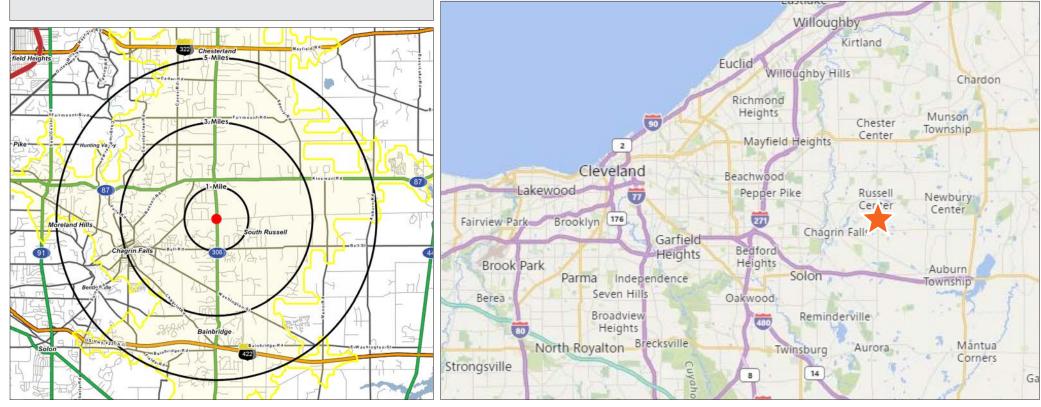

#### DEMOGRAPHIC SNAPSHOT (2010 Census; 2015 Estimate)

|                      | 1 Mile    | 3 Miles   | 5 Miles   | 10 Min    |
|----------------------|-----------|-----------|-----------|-----------|
| Population           | 1,923     | 13,470    | 31,484    | 34,696    |
| Average HH Income    | \$136,555 | \$127,569 | \$126,510 | \$122,704 |
| Median HH Income     | \$95,168  | \$83,574  | \$86,038  | \$84,215  |
| Estimated Households | 754       | 5,517     | 12,719    | 13,966    |
| Daytime Population   | 596       | 6,017     | 15,498    | 17,647    |