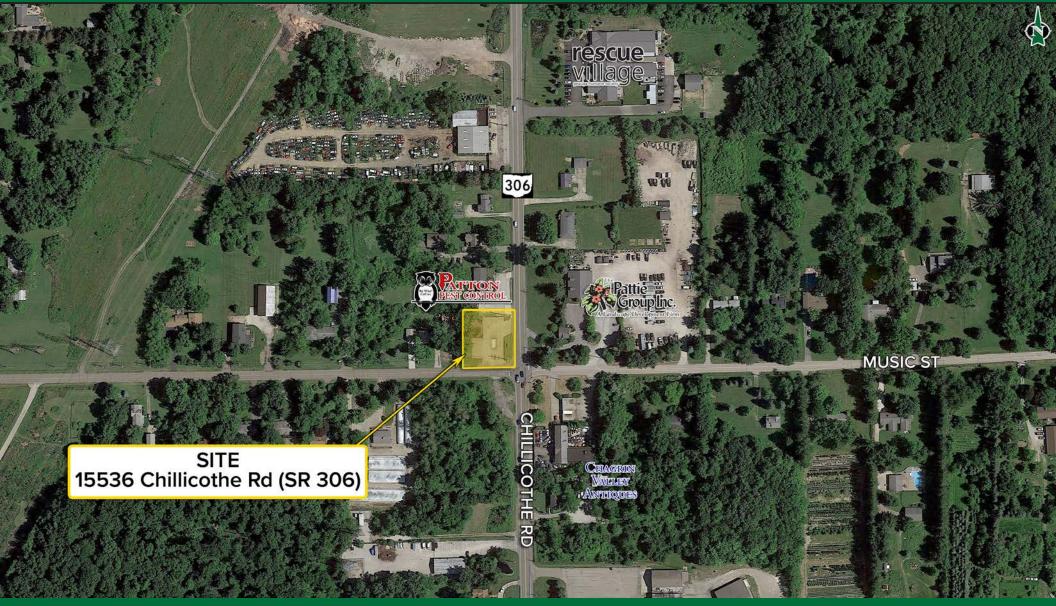

#### **PROPERTY HIGHLIGHTS:**

- 1,232 SF Freestanding Retail Bldg.
- .50 Acres
- Located at the Northeast Corner of Chillicothe Road (Rt 306) and Music Street