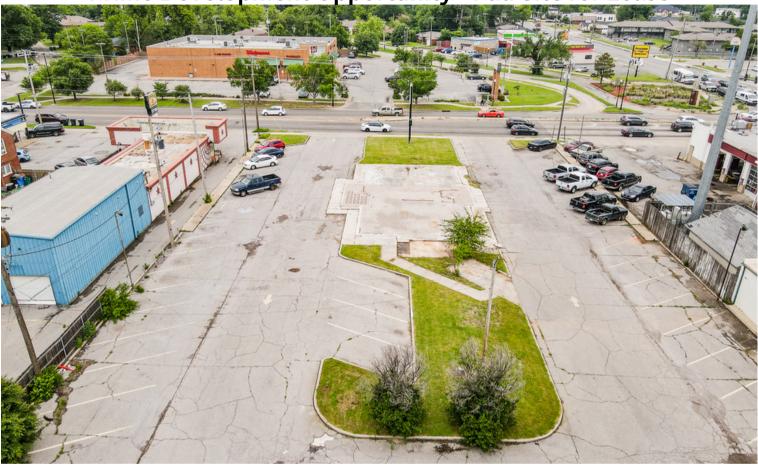

#### PROPERTY OVERVIEW

This prime property, formerly home to a Pizza Hut for several decades until its closing in 2020, offers a rare, long-term business opportunity. Set on a 45,000-square-foot lot, this site is deeply rooted in the community, with high local recognition and a history of steady customer traffic. Recently cleared for redevelopment, it's ready for the next enduring business to make its mark.

Zoned C-3 and situated along a bustling commercial corridor, the property is ideally suited for a quick-service restaurant or walk-in medical clinic. The high-traffic location, within a diverse and vibrant trade area, supports a range of commercial uses, making it especially attractive for healthcare services or fast-casual dining. This site provides an exceptional chance for businesses seeking to establish a lasting presence in a thriving market.