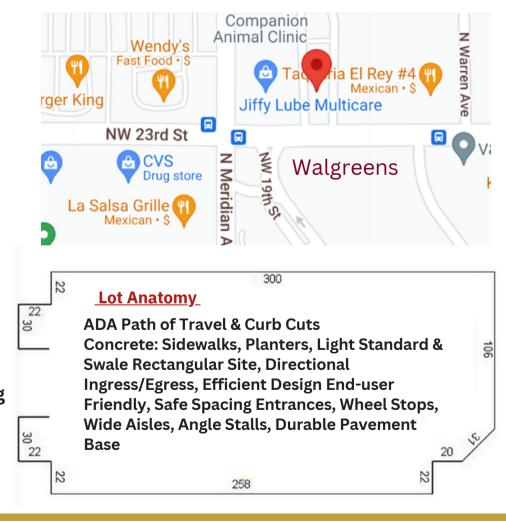

#### OFFERING SUMMARY

| Lease Rate:   | \$1.54 SF/yr<br>(Ground) |  |  |
|---------------|--------------------------|--|--|
| Available SF: | 45,000 SF                |  |  |
| Zoning:       | Commercial               |  |  |
| Frontage:     | 150' NW<br>23rd St       |  |  |
| Submarket:    | Northwest                |  |  |

### **Highlights**

- Unparalleled visibility
- Pedestrian friendly ingress & egress
- Stable job growth in the area due to a mixed workforce and opportunities presented in the submarket
- · Streetscape renovation of \$13.2MM has been designed to benefit community businesses residing along NW 23rd
- Bustling commerce hub area for the locality w/ entertaining neighborhood amenities
- · Direct accessibility to downtown and neighboring communities.