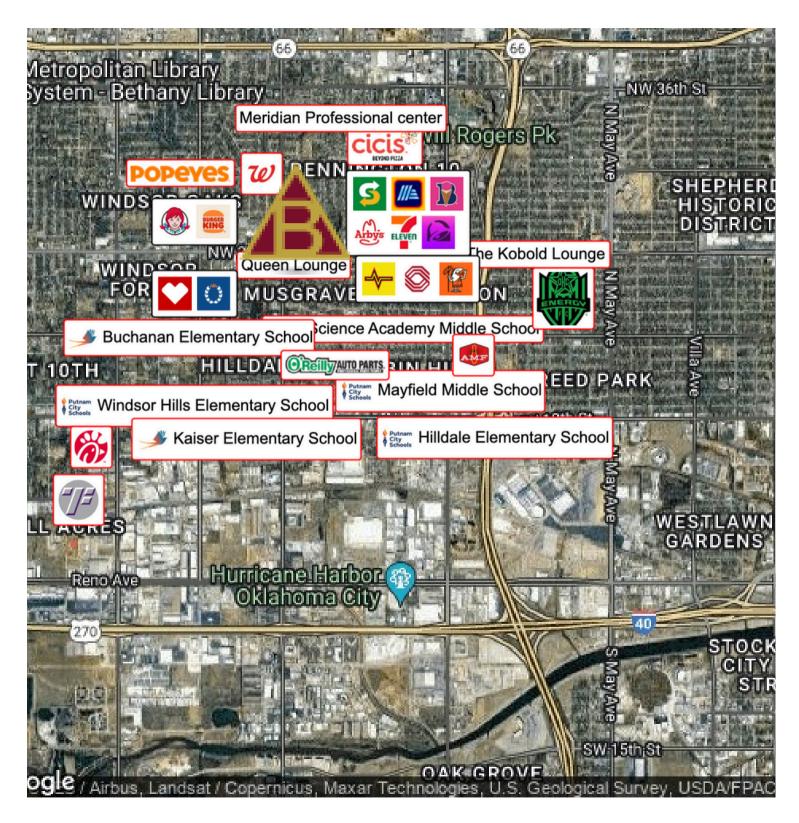

# 4433 NW 23RD

4433 NW 23RD ST, OKLAHOMA CITY, OK 73107

### **Highlights**

- Unparalleled visibility
- Pedestrian friendly ingress & egress
- Stable job growth in the area due to a mixed workforce and opportunities presented in the submarket
- · Streetscape renovation of \$13.2MM has been designed to benefit community businesses residing along NW 23rd
- Bustling commerce hub area for the locality w/ entertaining neighborhood amenities
- · Direct accessibility to downtown and neighboring communities.