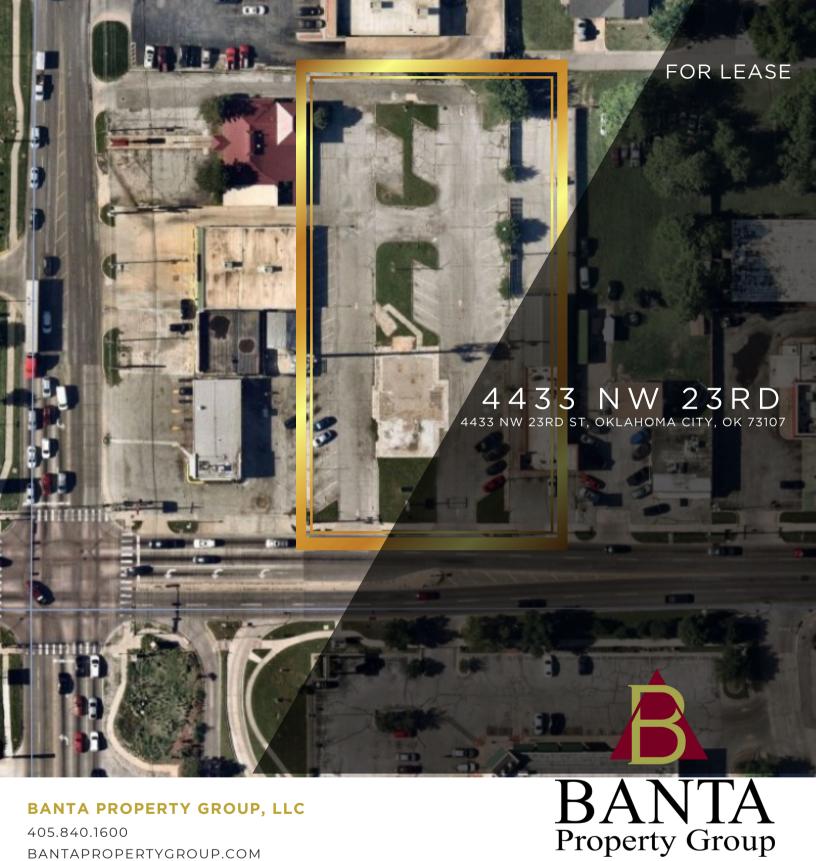

# 4433 NW 23RD 4433 NW 23RD ST, OKLAHOMA CITY, OK 73107

Prime Development Opportunity - Pad Site for Lease

#### PROPERTY OVERVIEW

This prime property, formerly home to a Pizza Hut for several decades until its closing in 2020, offers a rare, long-term business opportunity. Set on a 45,000-square-foot lot, this site is deeply rooted in the community, with high local recognition and a history of steady customer traffic. Recently cleared for redevelopment, it's ready for the next enduring business to make its mark.

Zoned C-3 and situated along a bustling commercial corridor, the property is ideally suited for a quick-service restaurant or walk-in medical clinic. The high-traffic location, within a diverse and vibrant trade area, supports a range of commercial uses, making it especially attractive for healthcare services or fast-casual dining. This site provides an exceptional chance for businesses seeking to establish a lasting presence in a thriving market.