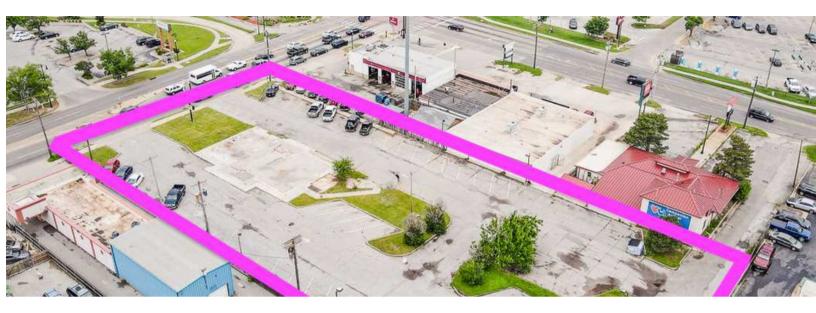

#### OFFERING SUMMARY

| Lease Rate:   | \$1.54 SF/yr<br>(Ground) |  |  |
|---------------|--------------------------|--|--|
| Available SF: | 45,000 SF                |  |  |
| Zoning:       | Commercial               |  |  |
| Frontage:     | 150' NW<br>23rd St       |  |  |
| Submarket:    | Northwest                |  |  |

#### PROPERTY OVERVIEW

This prime property, formerly home to a Pizza Hut for several decades until its closing in 2020, offers a rare, long-term business opportunity. Set on a 45,000-square-foot lot, this site is deeply rooted in the community, with high local recognition and a history of steady customer traffic. Recently cleared for redevelopment, it's ready for the next enduring business to make its mark.

Zoned C-3 and situated along a bustling commercial corridor, the property is ideally suited for a quick-service restaurant or walk-in medical clinic. The high-traffic location, within a diverse and vibrant trade area, supports a range of commercial uses, making it especially attractive for healthcare services or fast-casual dining. This site provides an exceptional chance for businesses seeking to establish a lasting presence in a thriving market.