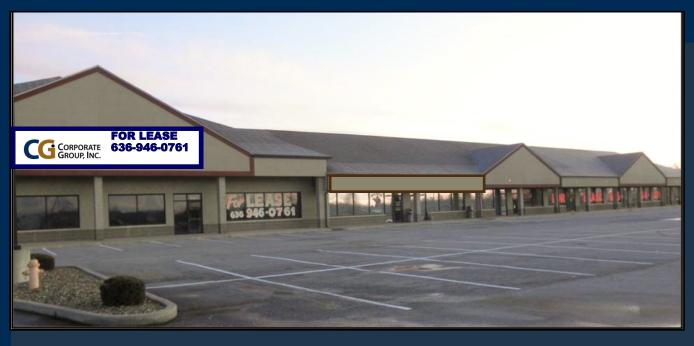

# **TOWNE CENTRE AT WRIGHT CITY**

275 WEST NORTH SERVICE ROAD WRIGHT CITY, MO 63390

## FEATURING:

- Excellent Hwy 70 visibility
- 1,000 4,700 sq ft available
- Anchor tenant opportunity
- Ample parking
- Competitive lease rates

**ZONED C-4** 