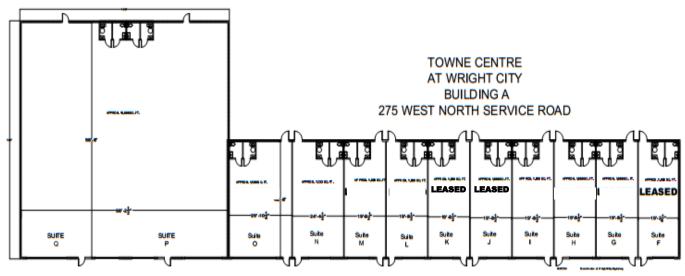

# **TOWNE CENTRE AT WRIGHT CITY**

275 WEST NORTH SERVICE ROAD WRIGHT CITY, MO 63390

## FEATURING:

- Excellent Hwy 70 visibility
- 1,000 4,700 sq ft available
- Anchor tenant opportunity
- Ample parking
- Competitive lease rates

**ZONED C-4** 