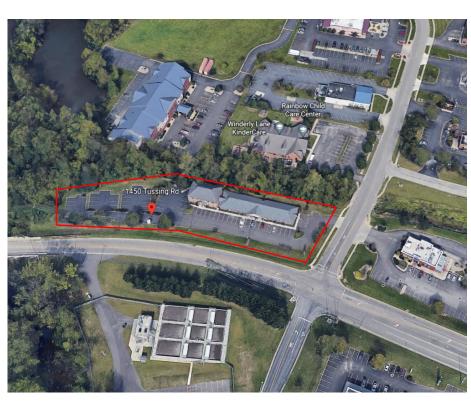

## **Long Term Tenant with NNN Lease**

1450 Tussing Rd. Pickerington, Ohio 43147

### PROPERTY INFORMATION

- 3–Story Office Building
- 1-Story Office Building
- Built in 1996
- Large Paved Parking Lot
- Highly Trafficked Area
- Proximity to I-70

#### **SPACE**

- Approx. 11,574 (+-) Sq. Ft.
- 2.25 (+-) Acres