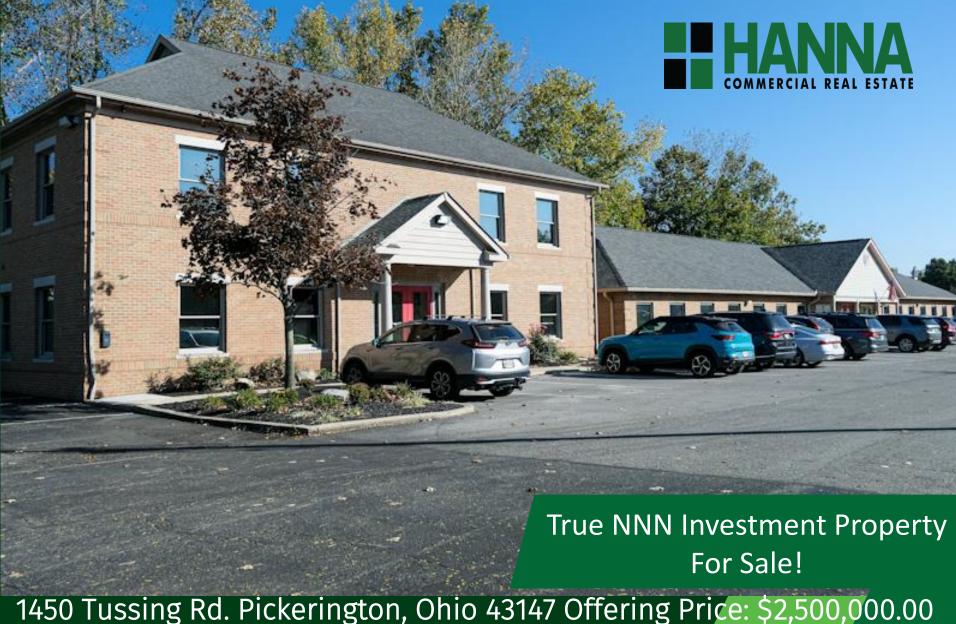

## **Long Term Tenant with NNN Lease**

1450 Tussing Rd. Pickerington, Ohio 43147

### PROPERTY INFORMATION

- 3–Story Office Building
- 1-Story Office Building
- Built in 1996
- Large Paved Parking Lot
- Highly Trafficked Area
- Proximity to I-70

#### **SPACE**

- Approx. 11,574 (+-) Sq. Ft.
- 2.25 (+-) Acres

#### **PRICE**

Offering Price: \$2,500,000.00

| Population                 | 1 Mile    | 3 Mile    | 5 Mile    |
|----------------------------|-----------|-----------|-----------|
| 2024 Population            | 11,733    | 87,477    | 203,918   |
| 2029 Population            | 12,398    | 90,145    | 208,491   |
| Pop Growth 2024-2029       | 5.7%      | 3.1%      | 2.2%      |
| 2024 Average Age           | 37        | 38        | 37        |
| Households                 |           |           |           |
| 2024 Households            | 4,454     | 33,189    | 77,235    |
| 2029 Households            | 4,701     | 34,116    | 78,784    |
| Household Growth 2024-2029 | 5.6%      | 2.8%      | 2.0%      |
| Median Household Income    | \$63,947  | \$68,298  | \$66,913  |
| Average Household Size     | 2.5       | 2.6       | 2.6       |
| Average HH Vehicles        | 2         | 2         | 2         |
| Housing                    |           |           |           |
| Median Home Value          | \$239,100 | \$225,655 | \$221,336 |
| Median Year Built          | 1993      | 1989      | 1989      |

## **NNN Investment Property For Sale**

1450 Tussing Rd. Pickerington Ohio 43147

Scott Hrabcak | ScottHrabcak@HannaCRE.com | 614-545-1432 | Julie Woodson | JulieWoodson@HannaCRE.com | 614-506-0476