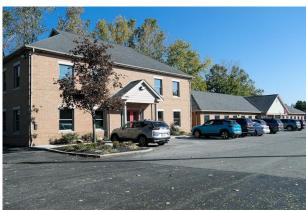

## **Long Term Tenant with NNN Lease**

1450 Tussing Rd. Pickerington, Ohio 43147

### PROPERTY INFORMATION

- 3–Story Office Building
- 1-Story Office Building
- Built in 1996
- Large Paved Parking Lot
- Highly Trafficked Area
- Proximity to I-70

#### **SPACE**

- Approx. 11,574 (+-) Sq. Ft.
- 2.25 (+-) Acres

#### **PRICE**

Offering Price: \$2,500,000.00

| Population                 | 1 Mile    | 3 Mile    | 5 Mile    |
|----------------------------|-----------|-----------|-----------|
| 2024 Population            | 11,733    | 87,477    | 203,918   |
| 2029 Population            | 12,398    | 90,145    | 208,491   |
| Pop Growth 2024-2029       | 5.7%      | 3.1%      | 2.2%      |
| 2024 Average Age           | 37        | 38        | 37        |
| Households                 |           |           |           |
| 2024 Households            | 4,454     | 33,189    | 77,235    |
| 2029 Households            | 4,701     | 34,116    | 78,784    |
| Household Growth 2024-2029 | 5.6%      | 2.8%      | 2.0%      |
| Median Household Income    | \$63,947  | \$68,298  | \$66,913  |
| Average Household Size     | 2.5       | 2.6       | 2.6       |
| Average HH Vehicles        | 2         | 2         | 2         |
| Housing                    |           |           |           |
| Median Home Value          | \$239,100 | \$225,655 | \$221,336 |
| Median Year Built          | 1993      | 1989      | 1989      |