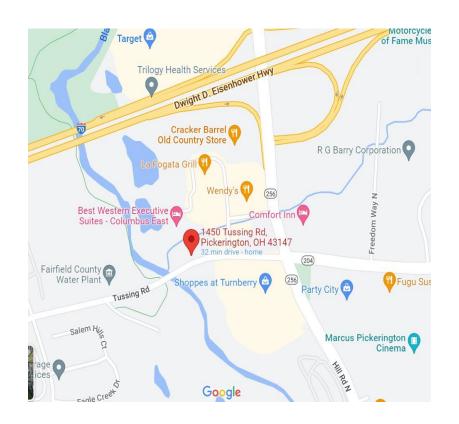

## **Long Term Tenant with NNN Lease**

1450 Tussing Rd. Pickerington, Ohio 43147

### PROPERTY INFORMATION

- 3–Story Office Building
- 1-Story Office Building
- Built in 1996
- Large Paved Parking Lot
- Highly Trafficked Area
- Proximity to I-70