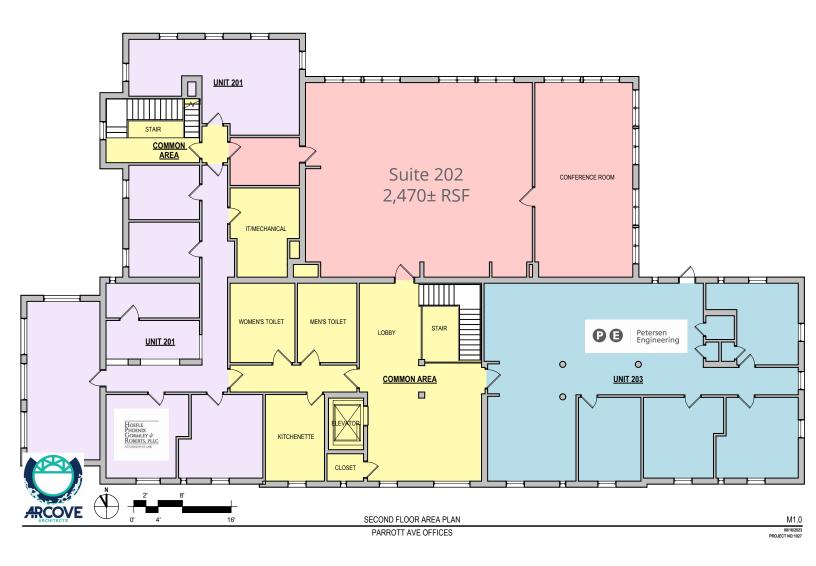

### **Property Highlights**

- 2,470± SF available in a professional office building home to Petersen Engineering and Hoefle, Phoenix, Gormley & Roberts, PLLC
- 2nd floor office space along Portsmouth's tidal South Mill Pond facing City Hall
- Suite 202 features open office area with cubicles for up to 16 people and a large conference room
- Attractive entrance and common areas full of natural light
- Full interior and exterior ADA accessibility including elevator service
- Common rest rooms and kitchen maximize each suite's usable area
- 10 parking spaces, plus visitor spots and free on-street parking

## Specifications

| Address:           | 127 Parrott Avenue                                                                                              |
|--------------------|-----------------------------------------------------------------------------------------------------------------|
| Location:          | Portsmouth, NH 03801                                                                                            |
| Building Type:     | Office                                                                                                          |
| Year Built:        | 1952                                                                                                            |
| Year Renovated:    | 2013                                                                                                            |
| Total Building SF: | 23,166± RSF                                                                                                     |
| Available SF:      | Suite 202: 2,470±                                                                                               |
| Utilities:         | Municipal water & sewer<br>Steam heat and central AC                                                            |
| Zoning:            | MRO                                                                                                             |
| Parking:           | 10± on-site spaces plus shared visitor parking                                                                  |
| Elevator:          | Yes                                                                                                             |
| Accessibility:     | Convenient location 3 blocks from historic<br>Market Square and a short walk to the<br>downtown waterfront area |
| Lease Rate:        | \$30.00/RSF gross                                                                                               |

# 2nd Floor Plan