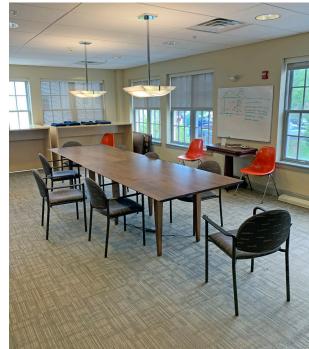

### **Property Highlights**

- 2,470± SF available in a professional office building home to Petersen Engineering and Hoefle, Phoenix, Gormley & Roberts, PLLC
- 2nd floor office space along Portsmouth's tidal South Mill Pond facing City Hall
- Suite 202 features open office area with cubicles for up to 16 people and a large conference room
- Attractive entrance and common areas full of natural light
- Full interior and exterior ADA accessibility including elevator service
- Common rest rooms and kitchen maximize each suite's usable area
- 10 parking spaces, plus visitor spots and free on-street parking