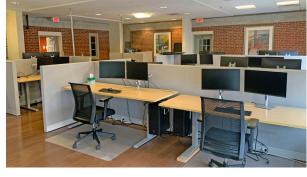

### **Property Highlights**

- 2,470± SF available in a professional office building home to Petersen Engineering and Hoefle, Phoenix, Gormley & Roberts, PLLC
- 2nd floor office space along Portsmouth's tidal South Mill Pond facing City Hall
- Suite 202 features open office area with cubicles for up to 16 people and a large conference room
- Attractive entrance and common areas full of natural light
- Full interior and exterior ADA accessibility including elevator service
- Common rest rooms and kitchen maximize each suite's usable area
- 10 parking spaces, plus visitor spots and free on-street parking