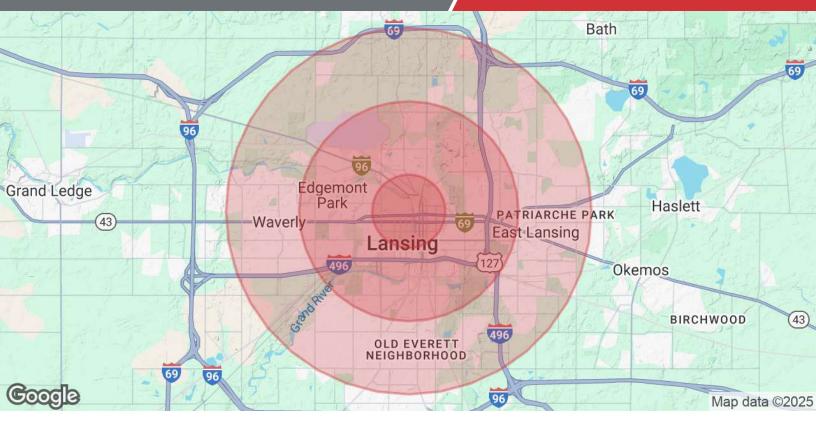

# NalMid-Michigan

For Sale & Lease 4,407 SF | \$409,000 Office Space

| 1 Mile    | 3 Miles                                     | 5 Miles                                                                                                                                                                                       |
|-----------|---------------------------------------------|-----------------------------------------------------------------------------------------------------------------------------------------------------------------------------------------------|
| 12,618    | 78,160                                      | 175,508                                                                                                                                                                                       |
| 36        | 38                                          | 37                                                                                                                                                                                            |
| 36        | 37                                          | 36                                                                                                                                                                                            |
| 36        | 39                                          | 38                                                                                                                                                                                            |
| 1 Mile    | 3 Miles                                     | 5 Miles                                                                                                                                                                                       |
| 5,757     | 35,342                                      | 73,636                                                                                                                                                                                        |
| 2.2       | 2.2                                         | 2.4                                                                                                                                                                                           |
| \$57,989  | \$72,882                                    | \$74,889                                                                                                                                                                                      |
| \$127,543 | \$152,052                                   | \$189,974                                                                                                                                                                                     |
|           | 12,618 36 36 36 4 1 Mile 5,757 2.2 \$57,989 | 12,618       78,160         36       38         36       37         36       39         1 Mile       3 Miles         5,757       35,342         2.2       2.2         \$57,989       \$72,882 |

Demographics data derived from AlphaMap