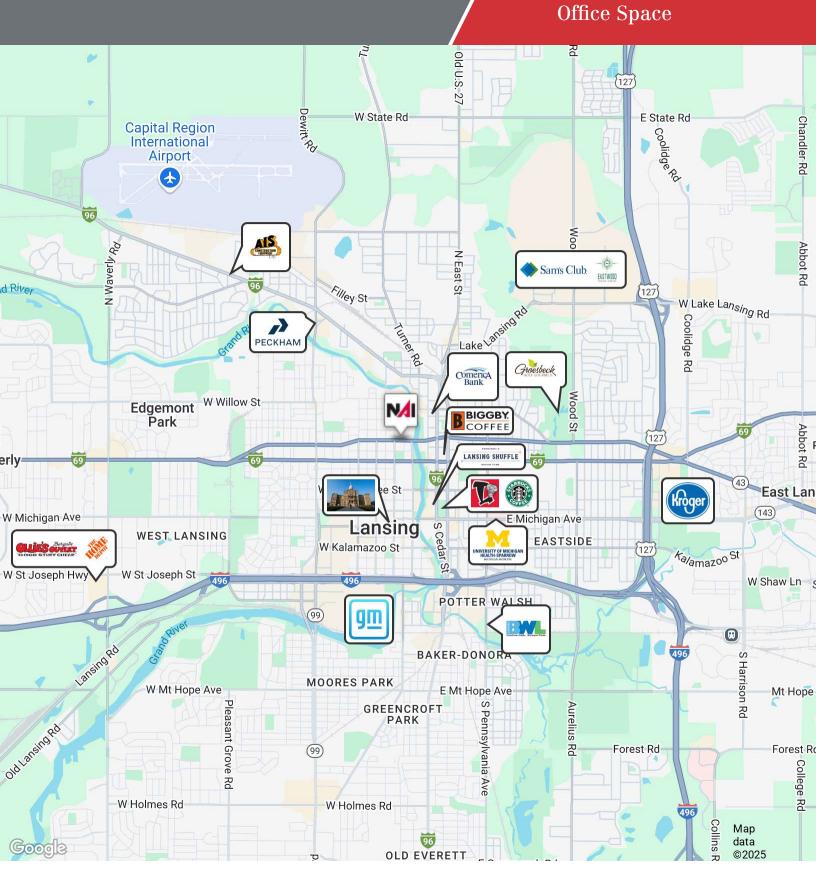

### 1003 N Washington Ave

Lansing, Michigan 48906

#### **Property Highlights**

- 4,407 SF of finely finished office across two floors
- Close proximity to Downtown and Old Town
- Historical designation through Ingham County
- · Corner lot with 20 onsite parking spaces