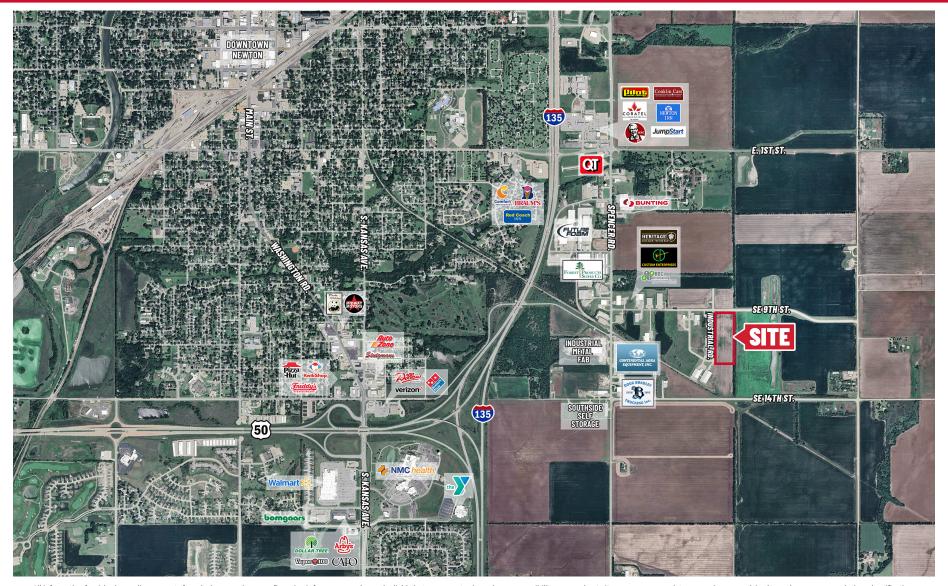

## **NEWTON INDUSTRIAL - UNDER CONSTRUCTION**

FOR LEASE | 900-930 E. Industrial Rd., Newton, KS 67114