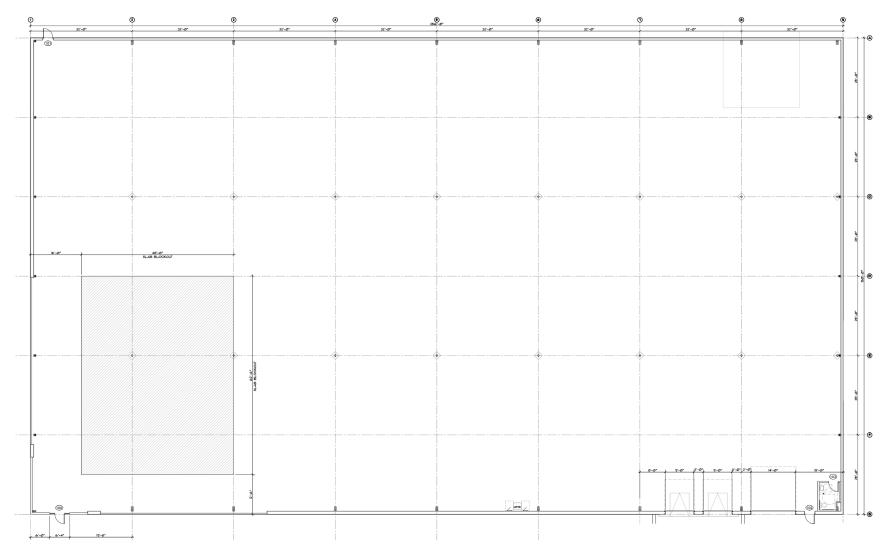

## NEWTON INDUSTRIAL - UNDER CONSTRUCTION FOR LEASE | 900-930 E. Industrial Rd., Newton, KS 67114

**PARKING** 

**32 SPACES** 





I-2 GENERAL INDUSTRIAL

**ZONING** 

## **NEWTON INDUSTRIAL - UNDER CONSTRUCTION**

FOR LEASE | 900-930 E. Industrial Rd., Newton, KS 67114

#### **SITE PLAN**





## **NEWTON INDUSTRIAL – UNDER CONSTRUCTION**

FOR LEASE | 900-930 E. Industrial Rd., Newton, KS 67114

#### **FLOOR PLAN**





# NEWTON INDUSTRIAL - UNDER CONSTRUCTION FOR LEASE | 900-930 E. Industrial Rd., Newton, KS 67114



All information furnished regarding property for sale, lease, exchange or financing is from sources deemed reliable but no guarantee is made or responsibility assumed as to its accuracy or completeness and you are advised to make your own analysis and verification. Agent hereby notifies prospective buyer/lessee that (a) Agent will be acting as a designated agent of seller/lessor with the duty to represent seller/lessor's interest; and (b) Information given to Agent will be disclosed to seller/lessor.