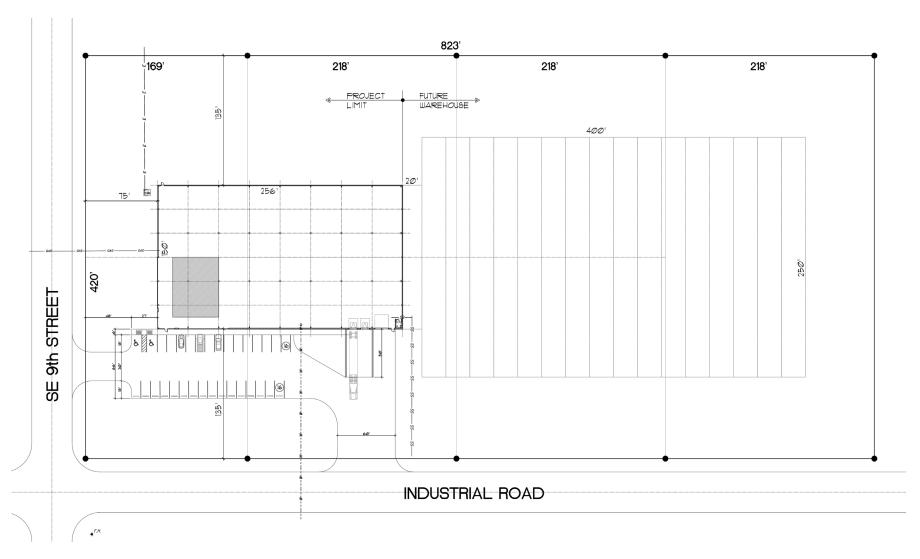

## NEWTON INDUSTRIAL - UNDER CONSTRUCTION FOR LEASE | 900-930 E. Industrial Rd., Newton, KS 67114

**PARKING** 

**32 SPACES** 





I-2 GENERAL INDUSTRIAL

**ZONING** 

## **NEWTON INDUSTRIAL - UNDER CONSTRUCTION**

FOR LEASE | 900-930 E. Industrial Rd., Newton, KS 67114

#### **SITE PLAN**





## **NEWTON INDUSTRIAL – UNDER CONSTRUCTION**

FOR LEASE | 900-930 E. Industrial Rd., Newton, KS 67114

#### **FLOOR PLAN**





# NEWTON INDUSTRIAL - UNDER CONSTRUCTION FOR LEASE | 900-930 E. Industrial Rd., Newton, KS 67114



All information furnished regarding property for sale, lease, exchange or financing is from sources deemed reliable but no guarantee is made or responsibility assumed as to its accuracy or completeness and you are advised to make your own analysis and verification. Agent hereby notifies prospective buyer/lessee that (a) Agent will be acting as a designated agent of seller/lessor with the duty to represent seller/lessor's interest; and (b) Information given to Agent will be disclosed to seller/lessor.