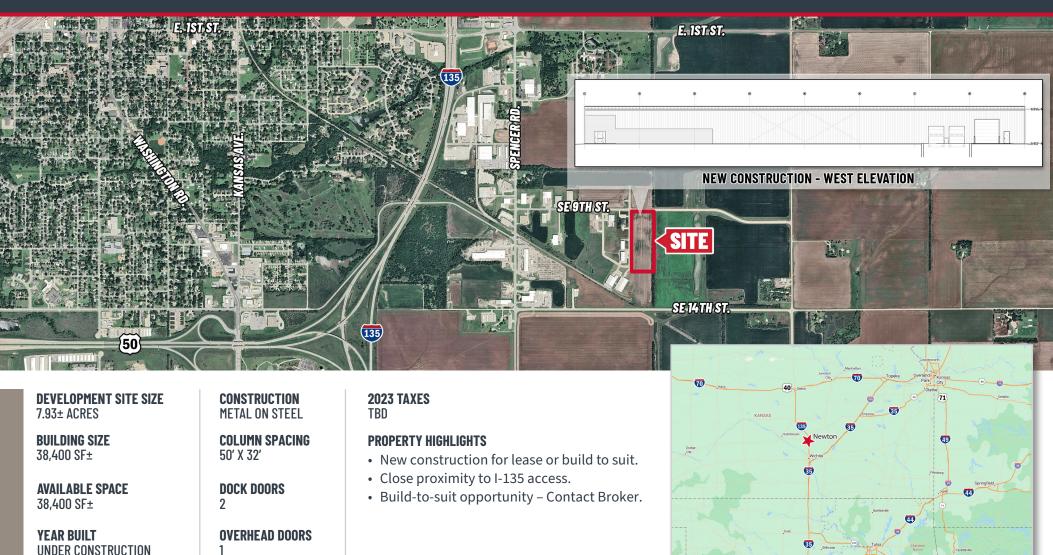

## NEWTON INDUSTRIAL - UNDER CONSTRUCTION FOR LEASE | 900-930 E. Industrial Rd., Newton, KS 67114

**PARKING** 

**32 SPACES** 

I-2 GENERAL INDUSTRIAL

**ZONING** 