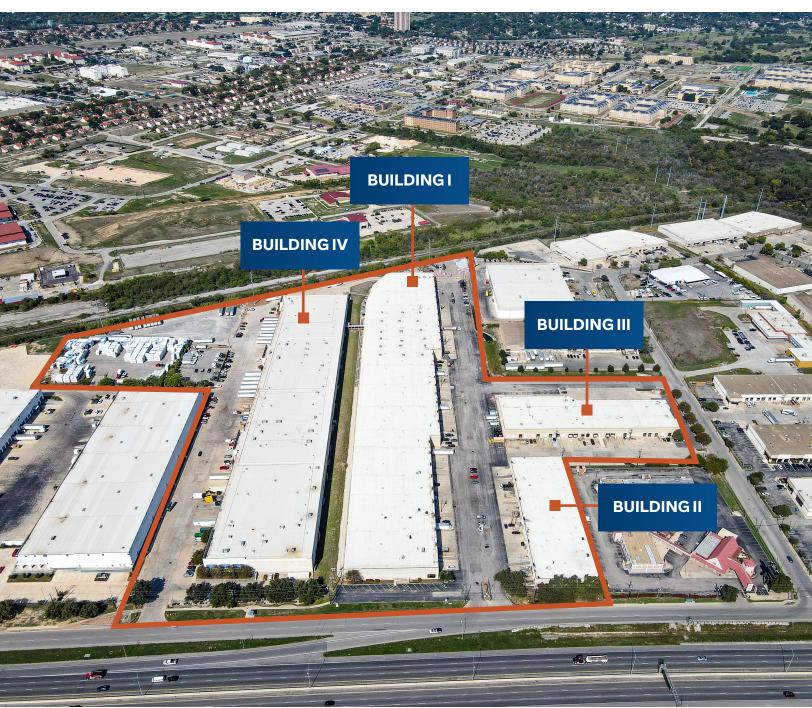

#### **SITE PLAN**

#### Building I - 3331 North Pan Am Expy

- Suite 3347: 33,157 SF ( 9 docks & 1 ramp)