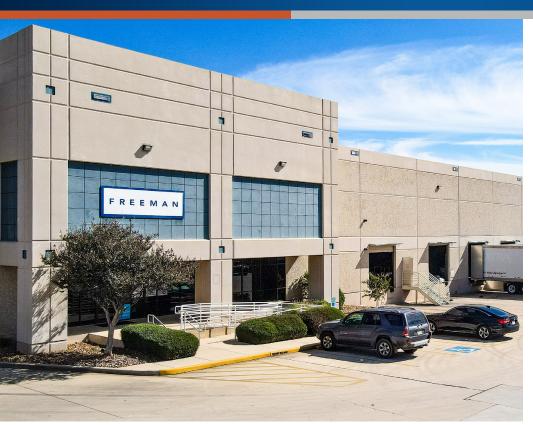

#### Building I - 3331 North Pan Am Expy

- Suite 3347: 33,157 SF ( 9 docks & 1 ramp)