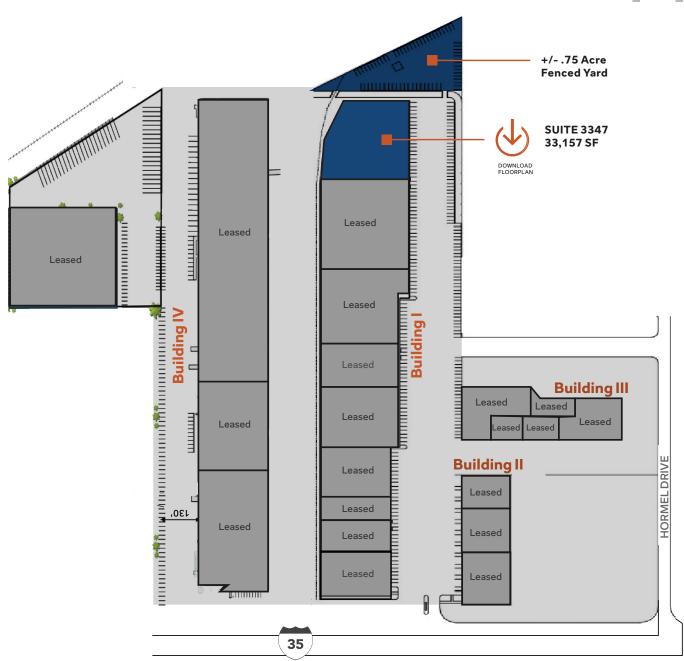

#### **SITE PLAN**

#### Building I - 3331 North Pan Am Expy

- Suite 3347: 33,157 SF ( 9 docks & 1 ramp)

#### **Property Overview**

- 586,194 SF, 4 Building Industrial Park
- I-2 Heavy industrial zoned
- Premier access and visibility on IH-35
- Ideal infill location
- Clear height:
  - Building I: 24'
  - Building II: 20'
  - Building III: 20'
  - Building IV: 28'
- ESFR sprinkler systems