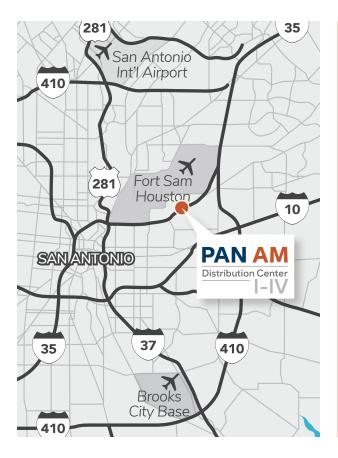

# **33,157 SF AVAILABLE FOR LEASE**



#### **Property Overview**

- 586,194 SF, 4 Building Industrial Park
- I-2 Heavy industrial zoned
- Premier access and visibility on IH-35
- Ideal infill location
- Clear height:
  - Building I: 24'
  - Building II: 20'
  - Building III: 20'
  - Building IV: 28'
- ESFR sprinkler systems

#### **Availabilities**

#### Building I - 3331 North Pan Am Expy

- Suite 3347: 33,157 SF ( 9 docks & 1 ramp)

## Pricing and For More Information, Contact:





# **33,157 SF AVAILABLE FOR LEASE**





### **Pricing and For More Information, Contact:**





# **33,157 SF AVAILABLE FOR LEASE**

# PAN AM Distribution Center

#### **SITE PLAN**



# Pricing and For More Information, Contact:









# 



#### **Pricing and For More Information, Contact:**