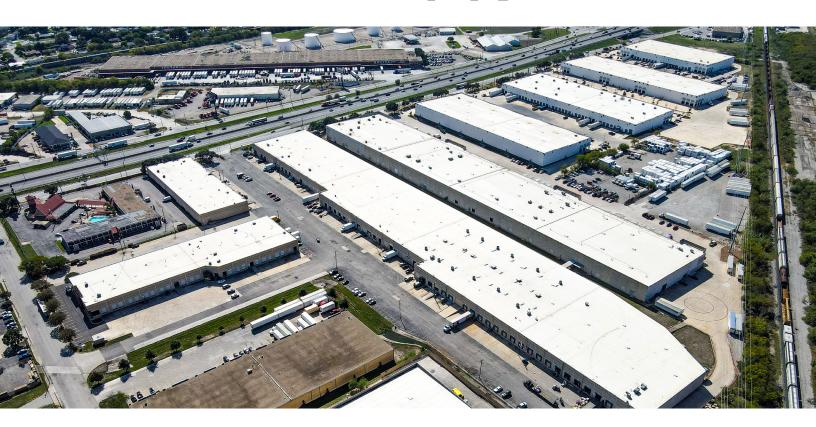

# PAN AM Distribution Center

#### **Property Overview**

- 586,194 SF, 4 Building Industrial Park
- I-2 Heavy industrial zoned
- Premier access and visibility on IH-35
- Ideal infill location
- Clear height:
  - Building I: 24'
  - Building II: 20'
  - Building III: 20'
  - Building IV: 28'
- ESFR sprinkler systems