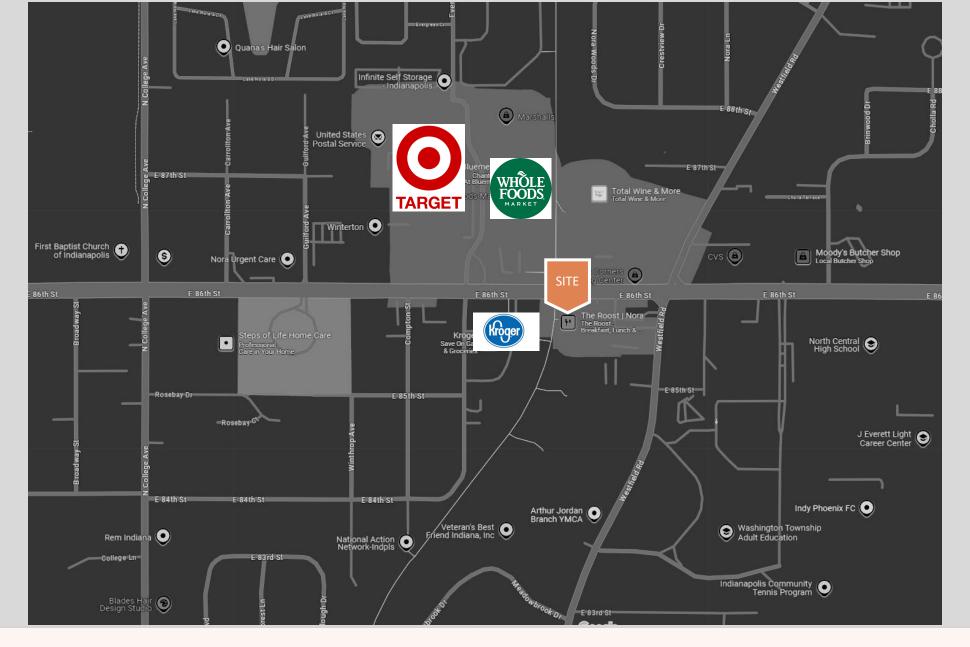

#### **Location Highlights**

- Walk to coffee shop, Whole Foods, Kroger, and numerous restaurants.
- Convenient on-site parking with quick access to Westfield Blvd.