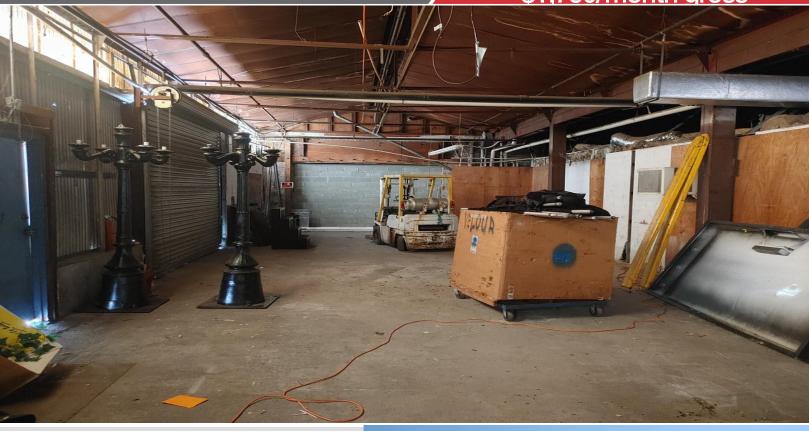

## **Property Features**

- 1,200 sf warehouse
- Dedicated drive-in door 10 ft.
- 12 ft interior height
- Access to loading dock
- 3,000 sf yard
- Zoning: I-L Light Industrial
- Close proximity to highways and downtown
- Various lease options, including month-to-month