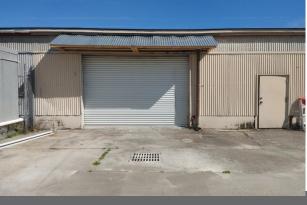

## **Property Features**

- 1,200 sf warehouse
- Dedicated drive-in door 10 ft.
- 12 ft interior height
- Access to loading dock
- 3,000 sf yard
- Zoning: I-L Light Industrial
- Close proximity to highways and downtown
- Various lease options, including month-to-month