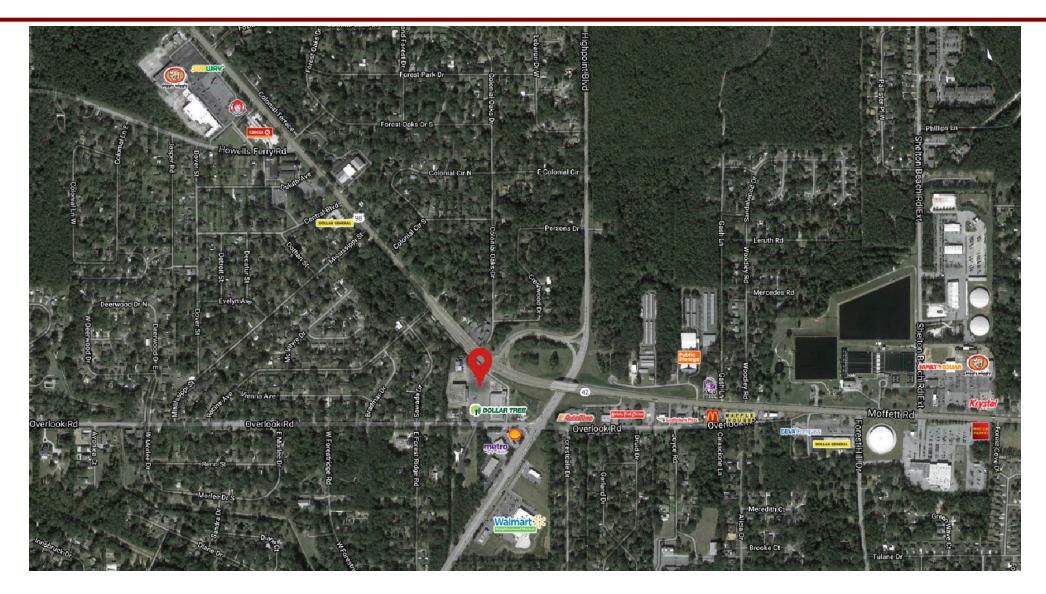

### **Property Summary**

Well located retail center off of Overlook Road and Moffett Road, near University Boulevard. This property includes over 60,000 SF in 3 buildings and is situated on 6.87 AC of land. There are multiple spaces available, including the recently vacated Walgreen's suite. The owners will consider building to suit in-line or freestanding for a lease prospect, and the redevelopment opportunities are limitless here.