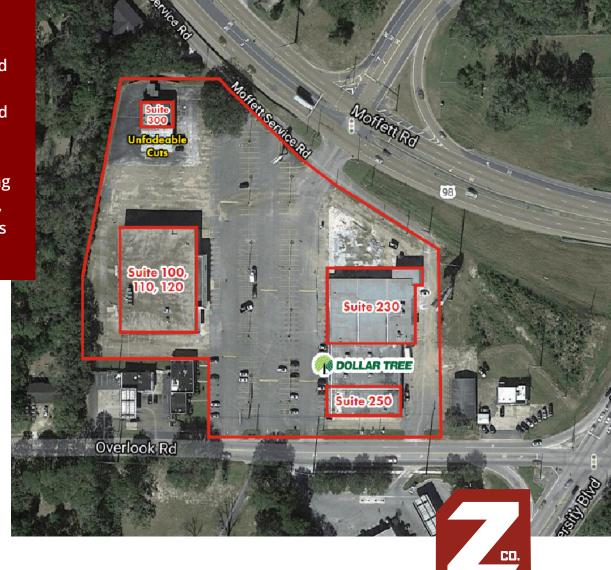

### **Property Summary**

Well located retail center off of Overlook Road and Moffett Road, near University Boulevard. This property includes over 60,000 SF in 3 buildings and is situated on 6.87 AC of land. There are multiple spaces available, including the recently vacated Walgreen's suite. The owners will consider building to suit in-line or freestanding for a lease prospect, and the redevelopment opportunities are limitless here.

### **AVAILABLE**

- Suite 100, 110, 120: 24,343 ± SF
- Suite 230: 15,597 ± SF
- Suite 250: 6,000 ± SF
- Suite 300: 2,520 ± SF