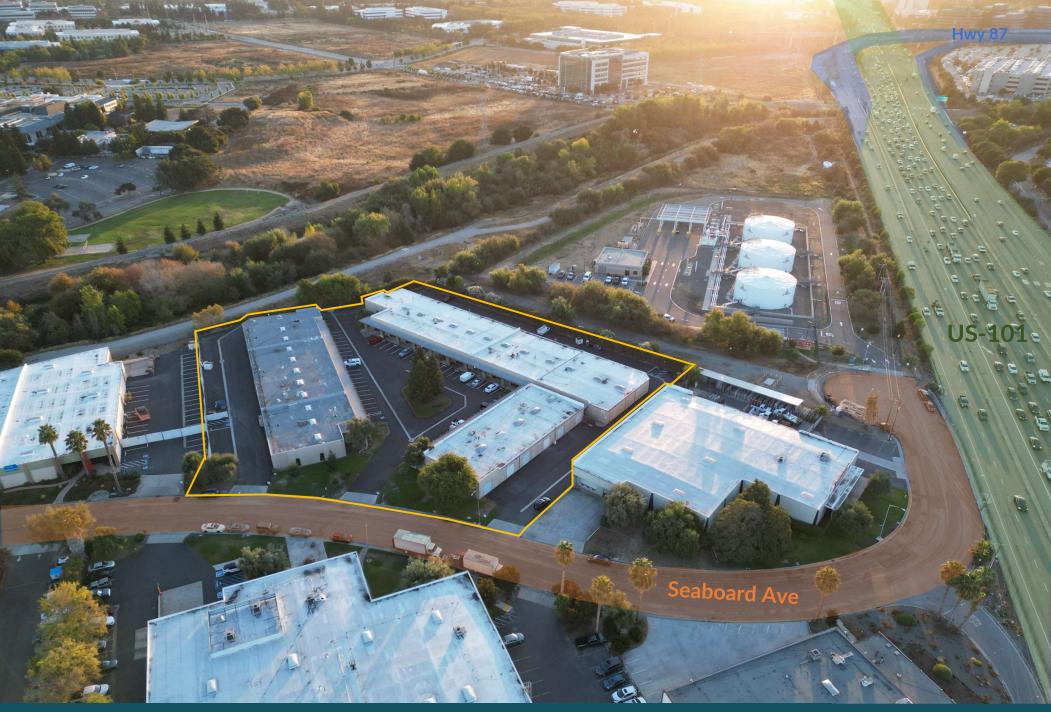

### 2510-2566 Seaboard Ave, San Jose, Ca ± 54,219 Industrial Complex Units Available For Lease: ± 1,266 – 3,968 Sq Ft

#### **Industrial Complex**

#### Three Buildings Totaling ± 54,219 Sq Ft

- 3.31 Acres Located in San Jose on the Santa Clara Boarder
- Zoning: Light Industrial Uses allowed
- PG&E Gas and Electric (Individually Metered)
- IT service provider: AT&T
- Great Office/Warehouse balance
- 10'x 10' Grade Level Doors in Rear
- Convenient access to US 101 & I-880
- Parking Ration: 2.47/1,000 Sq Ft (±134 Total)
- Newly Paved Parking Lot
- Concrete Tilt up
- Clear Height 12'3'"- 13'6"
- For Pricing Call (408) 603 -8943
  - Now AvailableComing Available

# 2510-2566 Seaboard Ave, San Jose, Ca