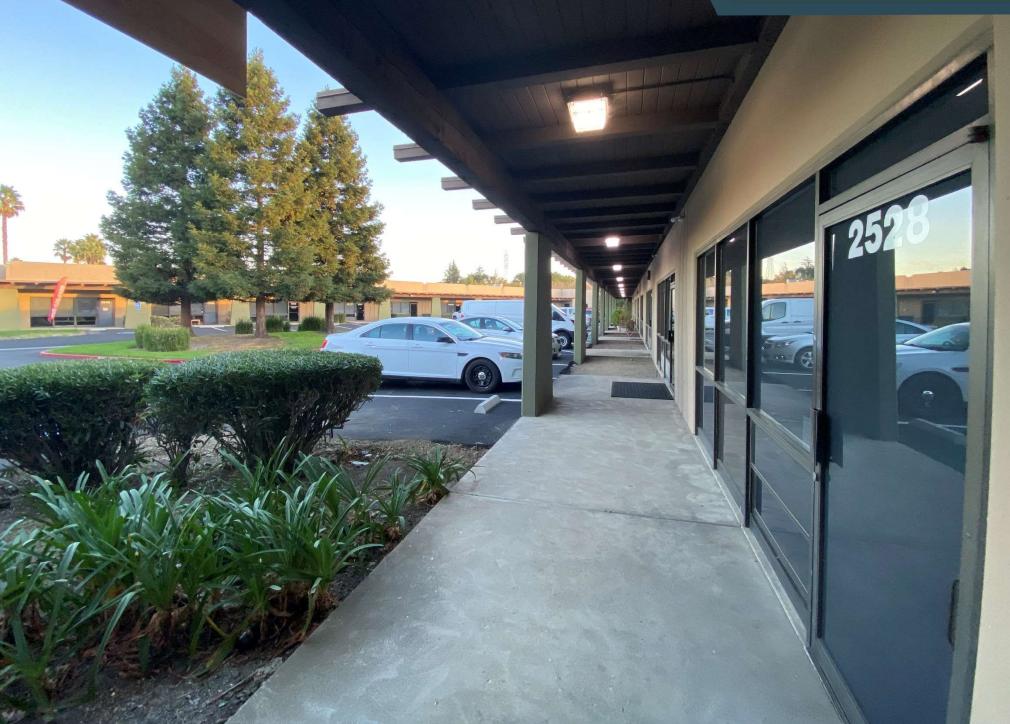

#### 2532 Seaboard Ave San Jose, CA ± 3,968 Sq Ft

- Corner Unit
- Available
- 3,968 Sq Ft
- 14% Office, Balance Warehouse
- Two in unit Restrooms
- 10' x 10' GL Door
- Two (2) Columns in warehouse at 26' width
- Clear Height: 12' 3" to 13'2"
- 200 amps @ 120/208 V