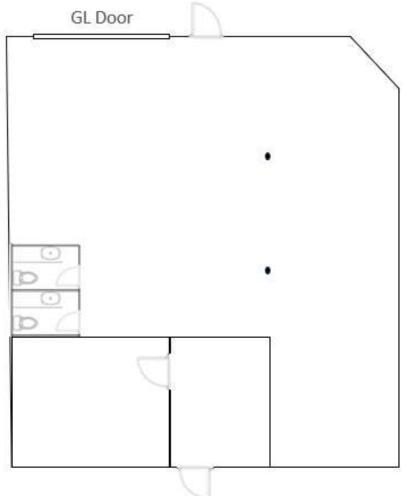

#### 2532 Seaboard Ave San Jose, CA ± 3,968 Sq Ft

- Corner Unit
- Available
- 3,968 Sq Ft
- 14% Office, Balance Warehouse
- Two in unit Restrooms
- 10' x 10' GL Door
- Two (2) Columns in warehouse at 26' width
- Clear Height: 12' 3" to 13'2"
- 200 amps @ 120/208 V