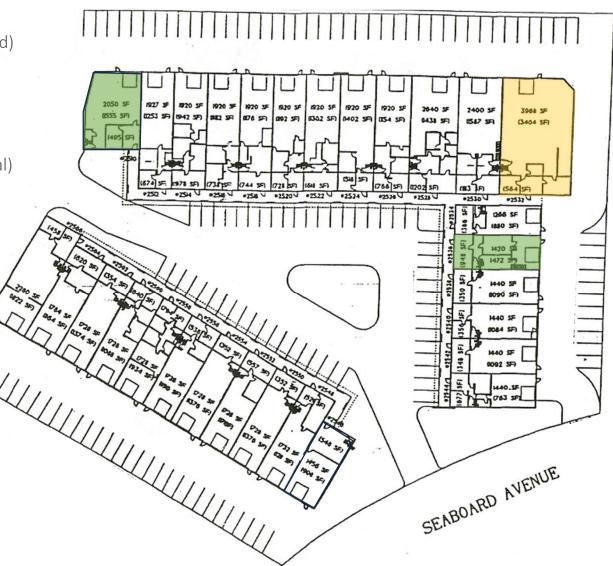

### 2510-2566 Seaboard Ave, San Jose, Ca ± 54,219 Industrial Complex Units Available For Lease: ± 1,266 – 3,968 Sq Ft

#### Three Buildings Totaling ± 54,219 Sq Ft

- 3.31 Acres Located in San Jose on the Santa Clara Boarder
- Zoning: Light Industrial Uses allowed
- PG&E Gas and Electric (Individually Metered)
- IT service provider: AT&T
- Great Office/Warehouse balance
- 10'x 10' Grade Level Doors in Rear
- Convenient access to US 101 & I-880
- Parking Ration: 2.47/1,000 Sq Ft (±134 Total)
- Newly Paved Parking Lot
- Concrete Tilt up
- Clear Height 12'3'"- 13'6"
- For Pricing Call (408) 603 -8943
  - Now AvailableComing Available

#### 2532 Seaboard Ave San Jose, CA ± 3,968 Sq Ft

- Corner Unit
- Available
- 3,968 Sq Ft
- 14% Office, Balance Warehouse
- Two in unit Restrooms
- 10' x 10' GL Door
- Two (2) Columns in warehouse at 26' width
- Clear Height: 12' 3" to 13'2"
- 200 amps @ 120/208 V