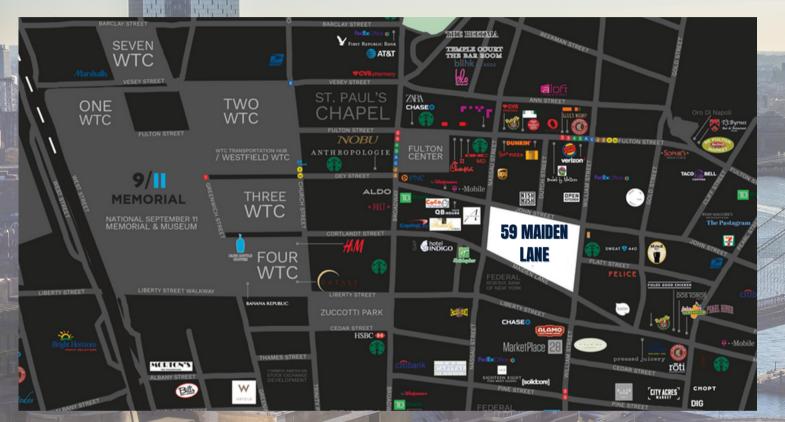

## **59 MAIDEN LANE** NEW YORK

PARTIAL 6TH FLOOR 13,264 RSF

New Pre-Built Unit Available for Lease

AmTrust RE 🔂

# **59 MAIDEN LANE**