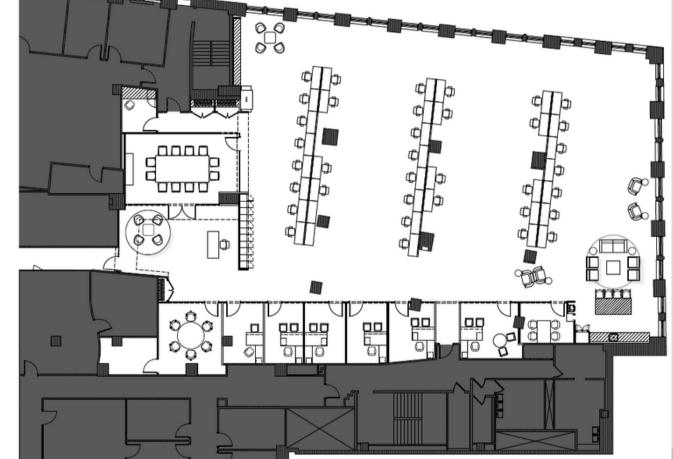

#### PROGRAM COUNT

6 OFFICES

114

- 2 CONFERENCE ROOMS
- 1 HUDDLE ROOM
- 36 2'X5' WORK STATIONS

12