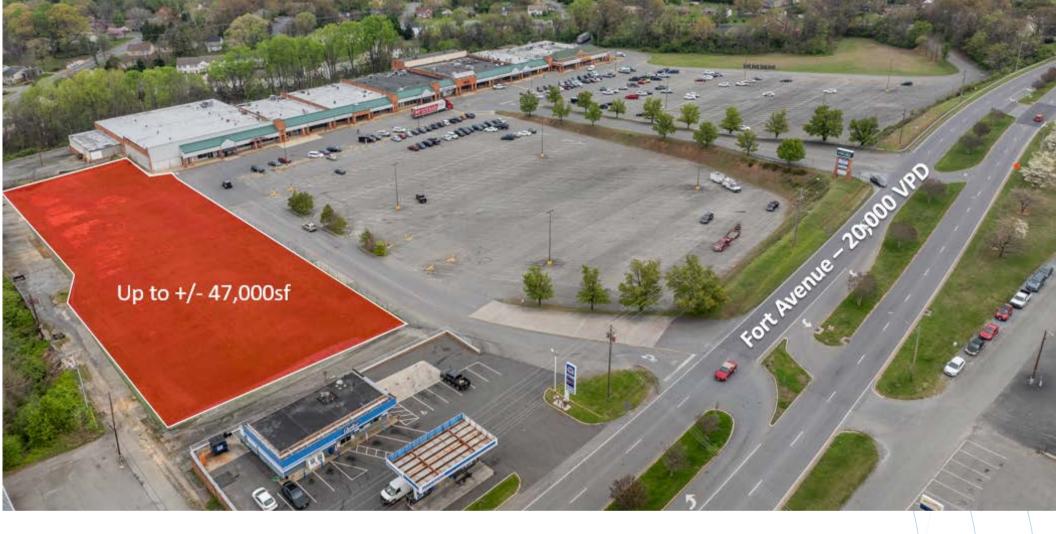

## Property highlights

- Immediate proximity to Lynchburg Expressway
- Ample parking
- Direct access and visibility from Fort Avenue (17,631 VPD)
- Build to suit anchor space available