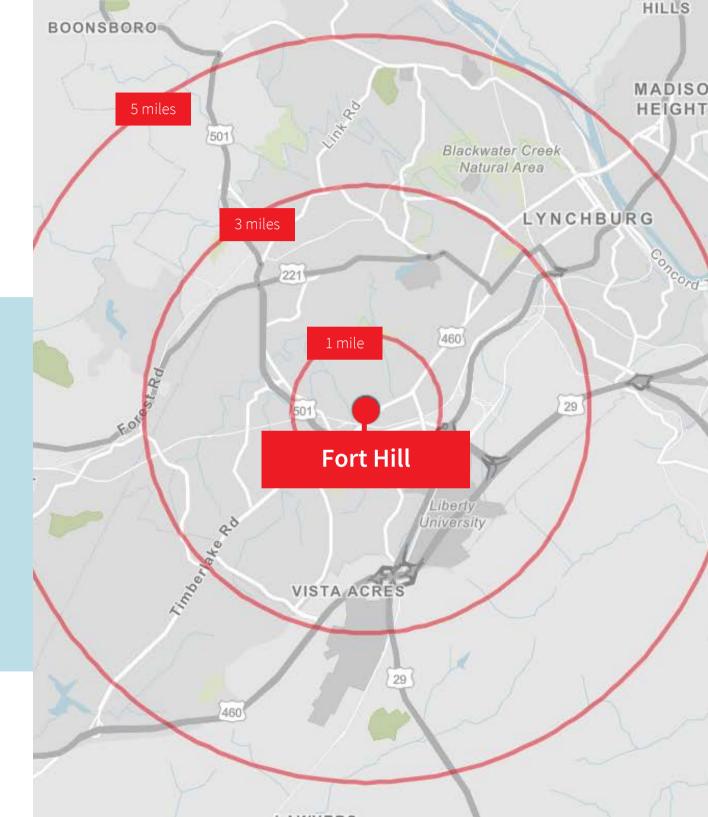

## Demographics

**()**JLL

|                       | 1 mile   | 3 miles  | 5 miles  |
|-----------------------|----------|----------|----------|
| Population            | 6,474    | 51,957   | 101,276  |
| Total<br>households   | 2,763    | 18,870   | 39,833   |
| Average HH<br>income  | \$70,718 | \$74,455 | \$82,180 |
| Daytime<br>population | 6,457    | 59,051   | 123,509  |

#### Trade area