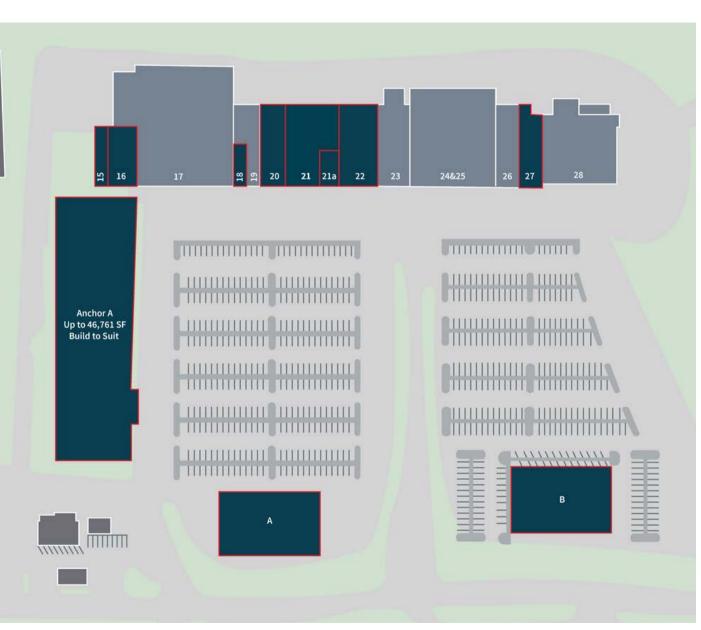

### Site plan

| Space    | SF       | Tenant                    |
|----------|----------|---------------------------|
| Anchor A | 46,761   | BUILD TO SUIT OPPORTUNITY |
| 15       | 3,405    | AVAILABLE IMMEDIATELY     |
| 16       | 1,895    | AVAILABLE IMMEDIATELY     |
| 17       | 24,882   | Fort Hill Bowling Center  |
| 18       | 840      | AVAILABLE IMMEDIATELY     |
| 19       | 3,000    | A2Z Collectibles, LLC     |
| 20       | 4,000    | AVAILABLE IMMEDIATELY     |
| 21       | 9,500    | AVAILABLE IMMEDIATELY     |
| 21a      | 1,300    | AVAILABLE IMMEDATELY      |
| 22       | 6,000    | AVAILABLE IMMEDIATELY     |
| 23       | 7,034    | Octapharma Plasna         |
| 24&25    | 20,400   | Kinetix Health Club       |
| 26       | 3,444    | Kwik As A Wink Cleaners   |
| 27       | 2,056    | AVAILABLE IMMEDIATELY     |
| 28       | 16,045   | Napa Auto Parts           |
| Α        | +/- 1 AC | OUTPARCEL AVAILABLE       |
| В        | +/- 1 AC | OUTPARCEL AVAILABLE       |