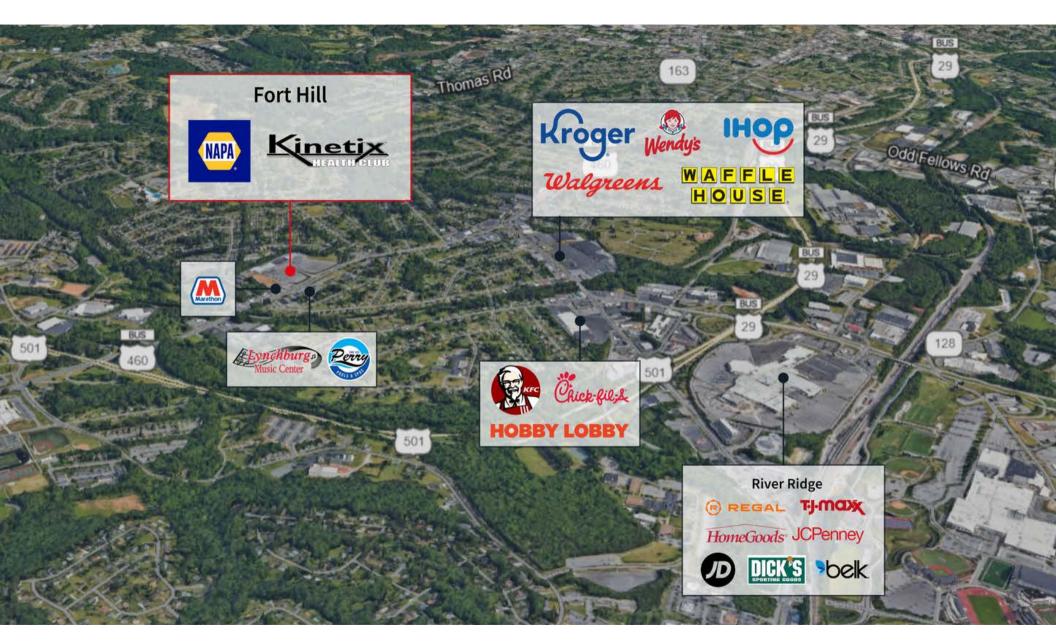

# **Retail for lease at Fort Hill**

### 6015 Fort Avenue Lynchburg, VA



## Property highlights

- Immediate proximity to Lynchburg Expressway
- Ample parking
- Direct access and visibility from Fort Avenue (17,631 VPD)
- Build to suit anchor space available

## Demographics

**()**JLL

|                       | 1 mile   | 3 miles  | 5 miles  |
|-----------------------|----------|----------|----------|
| Population            | 6,474    | 51,957   | 101,276  |
| Total<br>households   | 2,763    | 18,870   | 39,833   |
| Average HH<br>income  | \$70,718 | \$74,455 | \$82,180 |
| Daytime<br>population | 6,457    | 59,051   | 123,509  |



#### Trade area



### Site plan



| Space    | SF       | Tenant                    |
|----------|----------|---------------------------|
| Anchor A | 46,761   | BUILD TO SUIT OPPORTUNITY |
| 15       | 3,405    | AVAILABLE IMMEDIATELY     |
| 16       | 1,895    | AVAILABLE IMMEDIATELY     |
| 17       | 24,882   | Fort Hill Bowling Center  |
| 18       | 840      | AVAILABLE IMMEDIATELY     |
| 19       | 3,000    | A2Z Collectibles, LLC     |
| 20       | 4,000    | AVAILABLE IMMEDIATELY     |
| 21       | 9,500    | AVAILABLE IMMEDIATELY     |
| 21a      | 1,300    | AVAILABLE IMMEDATELY      |
| 22       | 6,000    | AVAILABLE IMMEDIATELY     |
| 23       | 7,034    | Octapharma Plasna         |
| 24&25    | 20,400   | Kinetix Health Club       |
| 26       | 3,444    | Kwik As A Wink Cleaners   |
|