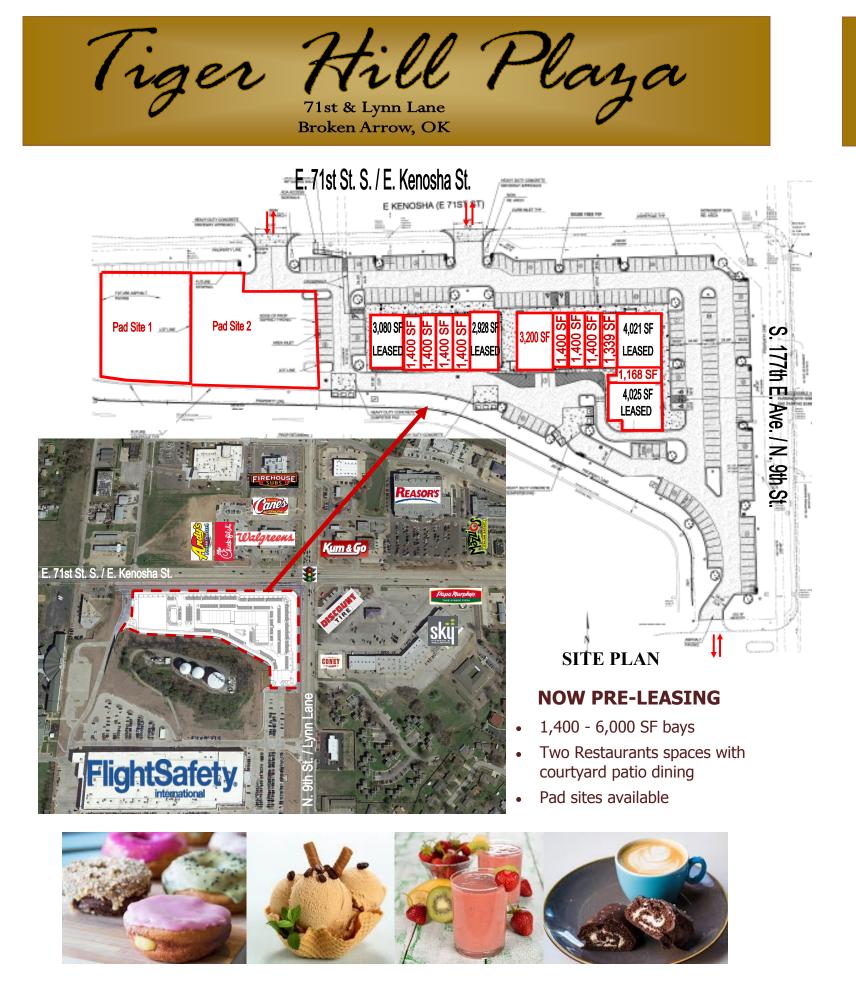

Tiger Hill Plaza on the southwest corner of 71st & Lynn Lane, Broken Arrow, OK The height of retail and dining in Broken Arrow

Broken Arrow, OK

Ideally located on the intersection of Kenosha (71st St.) and Lynn Lane, Tiger Hill Plaza sits at a higher elevation than all other intersections providing maximum visibility and exposure to our tenants.

- Located on hard corner within the high growth retail hub of Broken Arrow
- Retail focal point of Broken Arrow
- Flight Safety, Broken Arrow's largest employer, directly adjacent to the south
- Excellent visibility and access serving one of Tulsa's strongest demographic trade areas
- Easy access to the BA Expressway
- Over 29,000 CPD at intersection