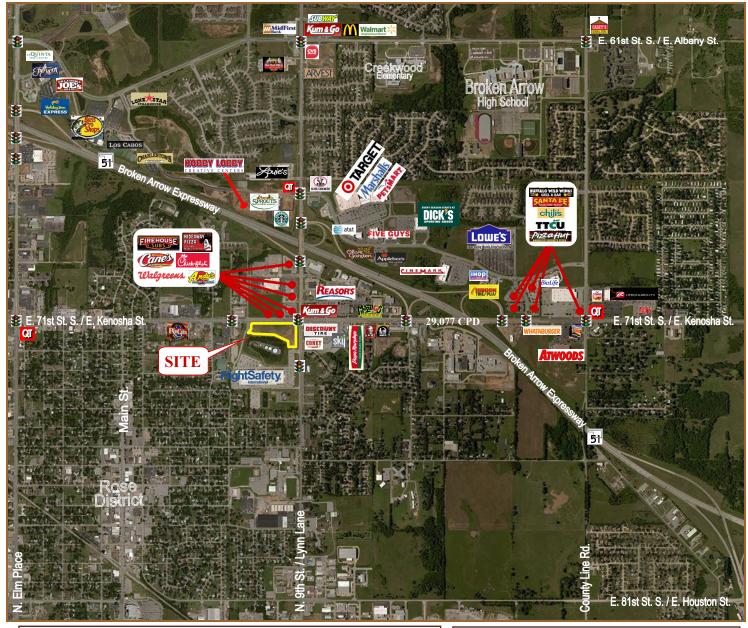

Tiger Hill Plaza on the southwest corner of 71st & Lynn Lane, Broken Arrow, OK The height of retail and dining in Broken Arrow

Broken Arrow, OK

Ideally located on the intersection of Kenosha (71st St.) and Lynn Lane, Tiger Hill Plaza sits at a higher elevation than all other intersections providing maximum visibility and exposure to our tenants.

- Located on hard corner within the high growth retail hub of Broken Arrow
- Retail focal point of Broken Arrow
- Flight Safety, Broken Arrow's largest employer, directly adjacent to the south
- Excellent visibility and access serving one of Tulsa's strongest demographic trade areas
- Easy access to the BA Expressway
- Over 29,000 CPD at intersection