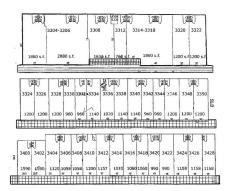

## For Lease Oakridge Plaza 3300-3428 Griffin Road Ft. Lauderdale, FL 33022

Frontage on Griffin Road. Easy on/off US 441 & I-95. Private bathroom in each bay. Good truck access.

760-2,800 s.f. Bays.