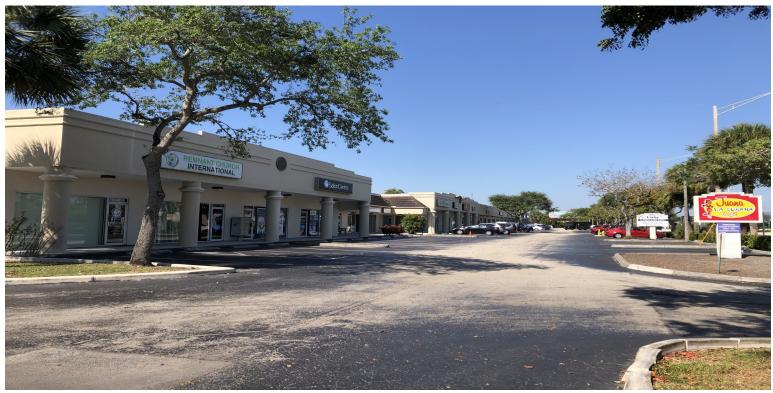

## For Lease Oakridge Plaza 3300-3428 Griffin Road Ft. Lauderdale, FL 33022

Frontage on Griffin Road. Easy on/off US 441 & I-95. Private bathroom in each bay. Good truck access.

760-2,800 s.f. Bays.