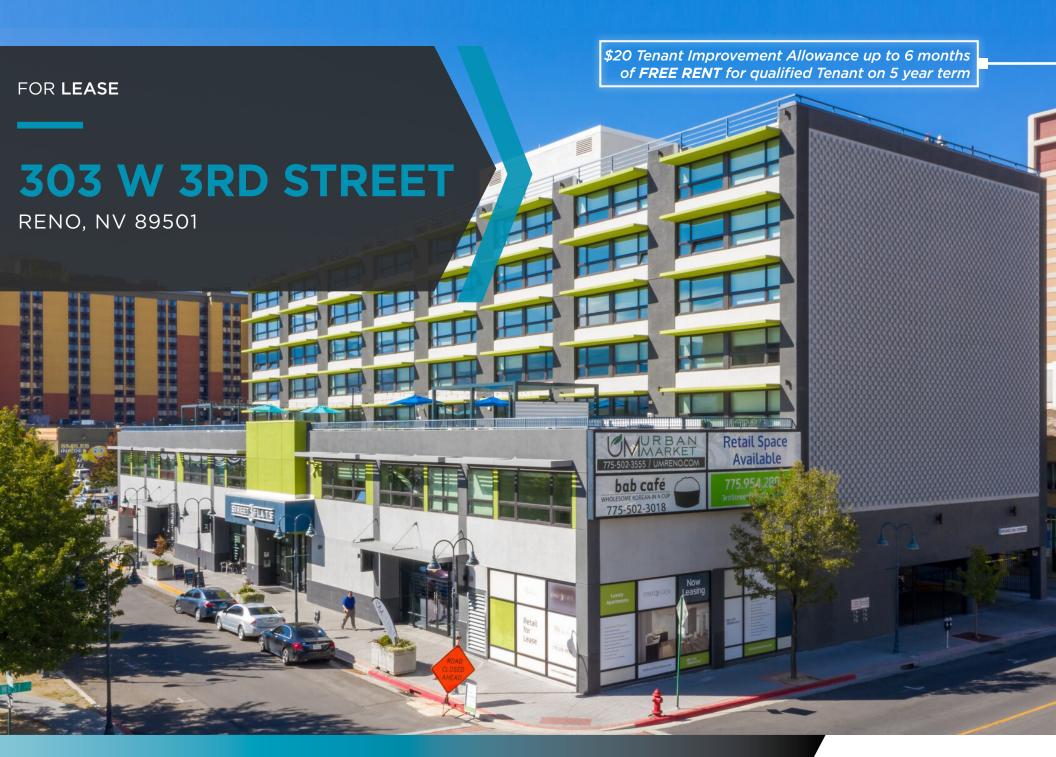

### **OPPORTUNITY BENEFITS**

±1,171 SF of prime downtown retail space in a modern-upscale redevelopment center. View property updates at www.3rdstreetflatsreno.com.

Centrally located in downtown Reno just blocks from the University, this property is leading the way for the downtown redevelopment.

94-unit modern-upscale apartments will provide great synergy for ground floor retail.

Shell space available for lease.

### **PROPERTY DETAILS**

- » Lease Rate: Call broker for pricing
- » Available Space: ±1,171 SF
- » Zoning: Mixed-Use Downtown Retail
- » APN: 007-285-22 (Washoe County)