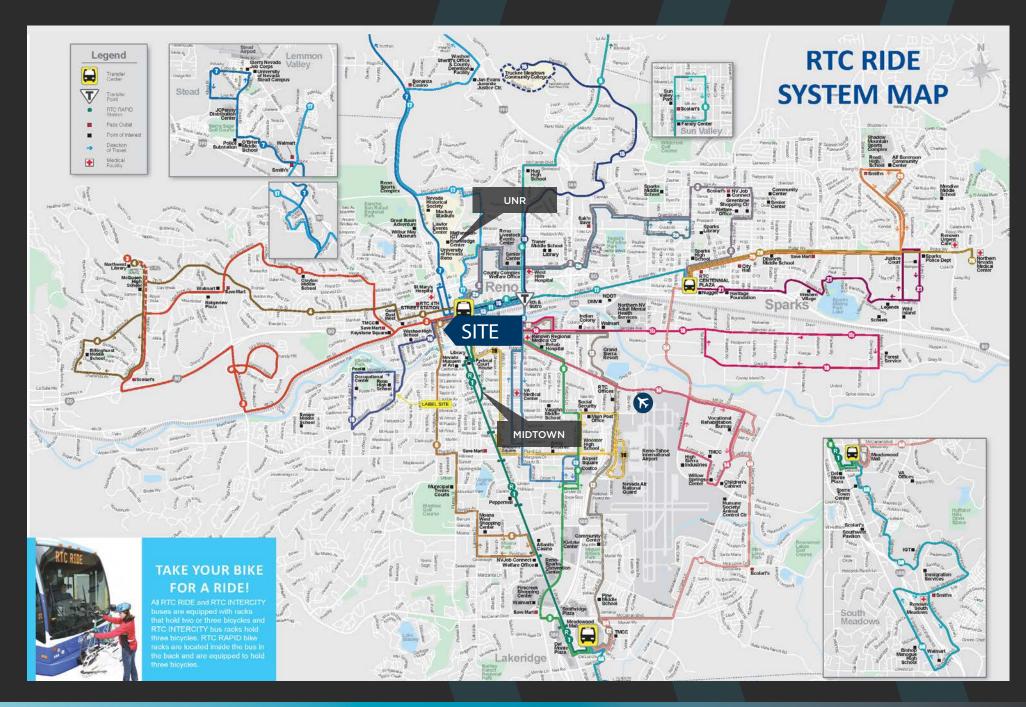

### **OPPORTUNITY BENEFITS**





±1,171 SF of prime downtown retail space in a modern-upscale redevelopment center. View property updates at www.3rdstreetflatsreno.com.



Centrally located in downtown Reno just blocks from the University, this property is leading the way for the downtown redevelopment.



94-unit modern-upscale apartments will provide great synergy for ground floor retail.



Shell space available for lease.



### **PROPERTY DETAILS**

- » Lease Rate: Call broker for pricing
- » Available Space: ±1,171 SF
- » Zoning: Mixed-Use Downtown Retail
- » APN: 007-285-22 (Washoe County)

## **SITE PLAN - RETAIL**









# **NEARBY AMENITIES**





## **BIKE MAP**









#### **AVERAGE POPULATION**

1 MILE 3 MILES 5 MILES 21,093 136,442 242,720



### **AVERAGE HOUSEHOLD INCOME**

1 MILE 3 MILES 5 MILES \$39,603 \$54,245 \$61,384



### DAYTIME POPULATION

1 MILE 3 MILES 5 MILES 41,322 169,134 289,680

Source: ESRI 2022

TO MIDTOWN 5 MINS

TO RENO TAHOE INT AIRPORT
13 MINS

TO UNR 6 MINS



### For more information, please contact:



Michael Maloney
Director
+1 775 851 5320
michael.maloney@cushwake.com
LIC #S.0166897



©2024 Cushman & Wakefield. All rights reserved. The information contained in this communication is strictly confidential. This information has been obtained from sources believed to be reliable but has not been verified. NO WARRANTY OR REPRESENTATION, EXPRESS OR IMPLIED, IS MADE AS TO THE CONDITION OF THE PROPERTY (OR PROPERTIES) REF