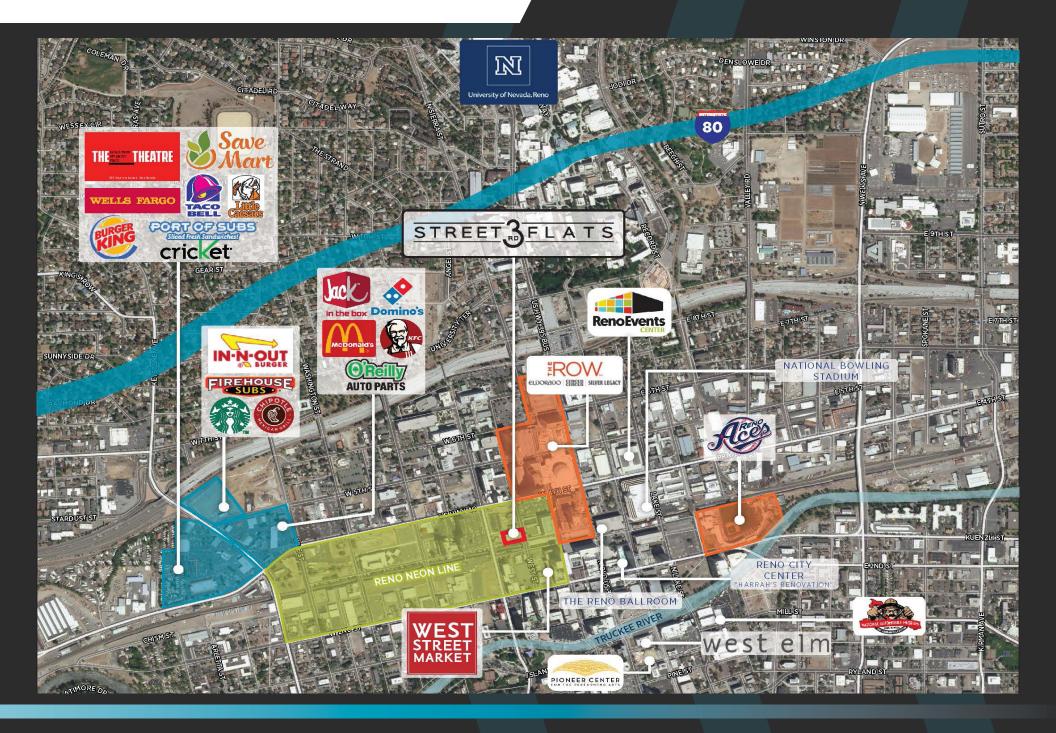

### **OPPORTUNITY BENEFITS**





±1,171 SF of prime downtown retail space in a modern-upscale redevelopment center. View property updates at www.3rdstreetflatsreno.com.



Centrally located in downtown Reno just blocks from the University, this property is leading the way for the downtown redevelopment.



94-unit modern-upscale apartments will provide great synergy for ground floor retail.



Shell space available for lease.



### **PROPERTY DETAILS**

- » Lease Rate: Call broker for pricing
- » Available Space: ±1,171 SF
- » Zoning: Mixed-Use Downtown Retail
- » APN: 007-285-22 (Washoe County)

## **SITE PLAN - RETAIL**









# **NEARBY AMENITIES**





## **BIKE MAP**









#### **AVERAGE POPULATION**

1 MILE 3 MILES 5 MILES 21,093 136,442 242,720



### **AVERAGE HOUSEHOLD INCOME**

1 MILE 3 MILES 5 MILES \$39,603 \$54,245 \$61,384



### DAYTIME POPULATION

1 MILE 3 MILES 5 MILES 41,322 169,134 289,680

Source: ESRI 2022

TO MIDTOWN 5 MINS

TO RENO TAHOE INT AIRPORT
13 MINS

TO UNR 6 MINS



### For more information, please contact:



Michael Maloney
Director
+1 775 851 5320
michael.maloney@cushwake.com
LIC #S.0166897



©2024 Cushman & Wakefield. All rights reserved. The information contained in this communication is strictly confidential. This information has been obtained from sources believed to be reliable but has not been verified. NO WARRANTY OR REPRESENTATION, EXPRESS OR IMPLIED, IS MADE AS TO THE CONDITION OF THE PROPERT