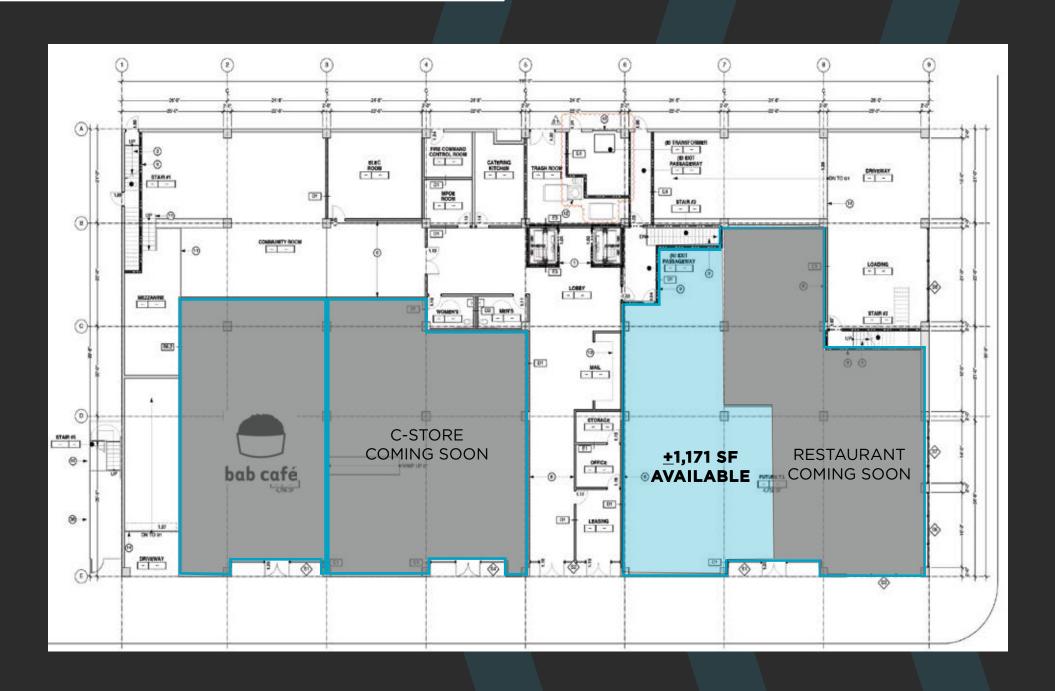

## **SITE PLAN - RETAIL**

### **PROPERTY DETAILS**

- » Lease Rate: Call broker for pricing
- » Available Space: ±1,171 SF
- » Zoning: Mixed-Use Downtown Retail
- » APN: 007-285-22 (Washoe County)