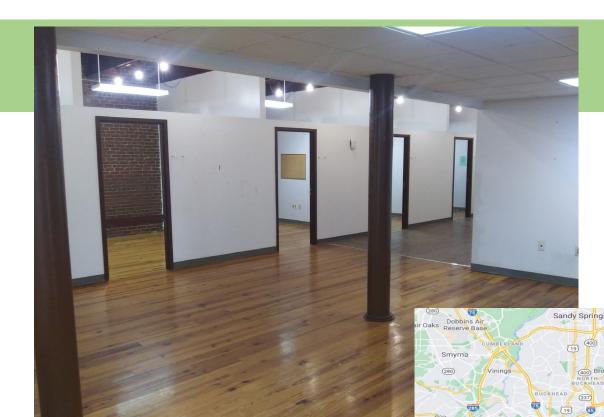

## FOR LEASE

AVAILABLE OFFICE SPACE
236 FORSYTH STREET SW
ATLANTA, GA 30303
FOR LEASE
\$17.77/SF
3,000 SF
PROPERTY HIGHLIGHTS

- Open plan with exposed brick
- Superior location close to Government offices
- Next to MARTA rail
- Easy access to 75/85 and I-20
- Rate includes utilities (exc. phone/internet) and building services

- 8' 12' finished ceilings
- Within ½ mile of Mercedez-Benz Stadium

**GALLMAN REALTY ASSOCIATES** 

**BILL GALLMAN** 

C (404) 275-4895

O (404) 584-0101 EXT 9

**GALLMAN REALTY ASSOCIATES** 

**BILL GALLMAN** 

C (404) 275-4895