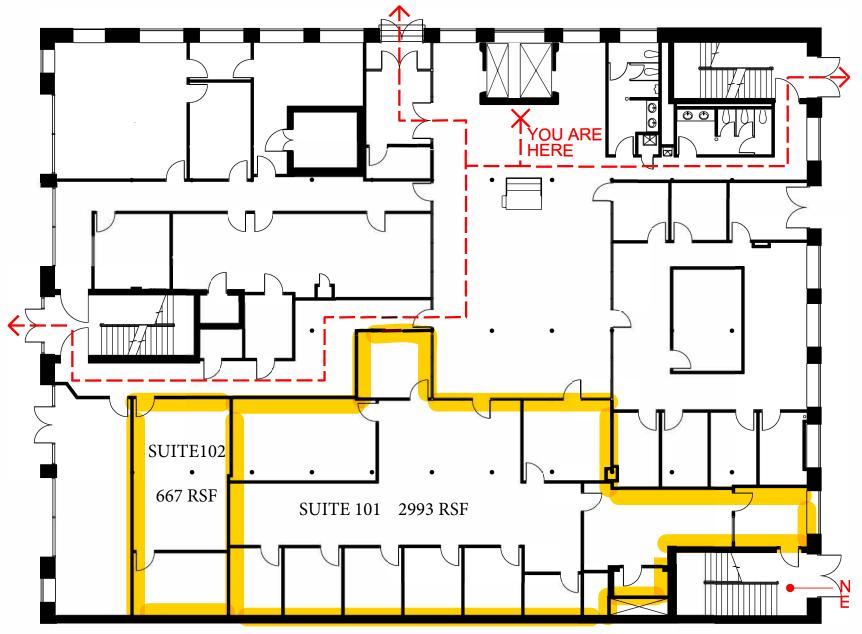

O (404) 584-0101 EXT 9

1st FLOOR

**Ste 101** (2,600 sf / 2,993 rsf) **Ste 102** (580 sf /6 67rsf)

**GARNETT STATION PLACE**