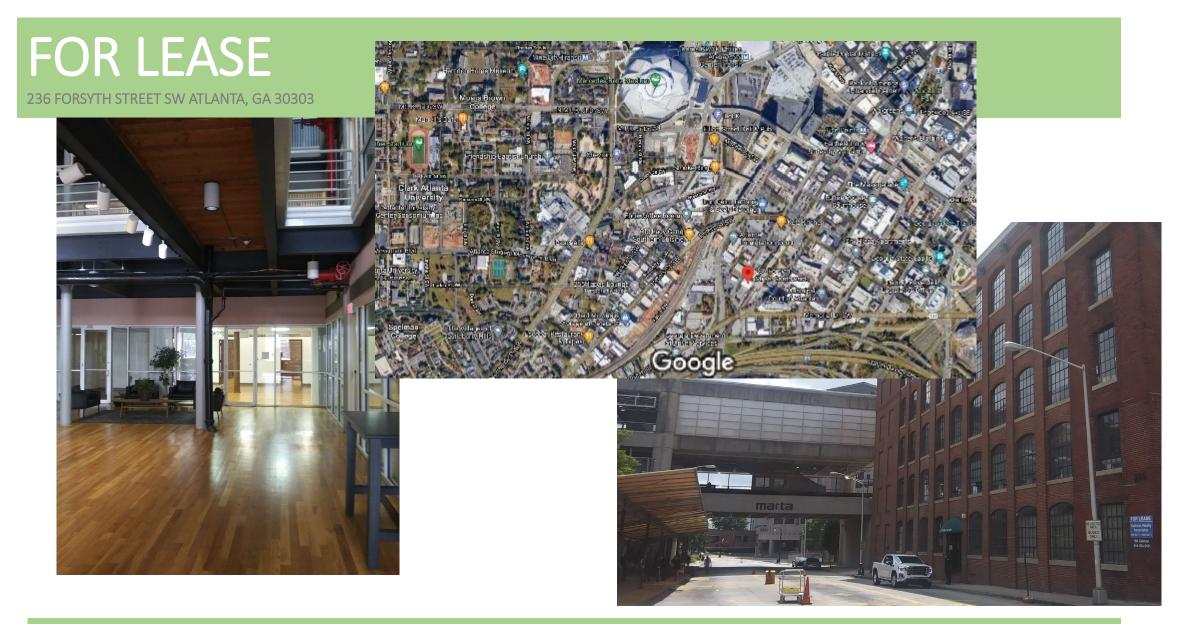

## FOR LEASE

AVAILABLE OFFICE SPACE
236 FORSYTH STREET SW
ATLANTA, GA 30303
FOR LEASE
\$17.77/SF
3,000 SF
PROPERTY HIGHLIGHTS

- Open plan with exposed brick
- Superior location close to Government offices
- Next to MARTA rail
- Easy access to 75/85 and I-20
- Rate includes utilities (exc. phone/internet) and building services

- 8' 12' finished ceilings
- Within ½ mile of Mercedez-Benz Stadium

**GALLMAN REALTY ASSOCIATES** 

**BILL GALLMAN** 

C (404) 275-4895

O (404) 584-0101 EXT 9

**GALLMAN REALTY ASSOCIATES** 

**BILL GALLMAN** 

C (404) 275-4895