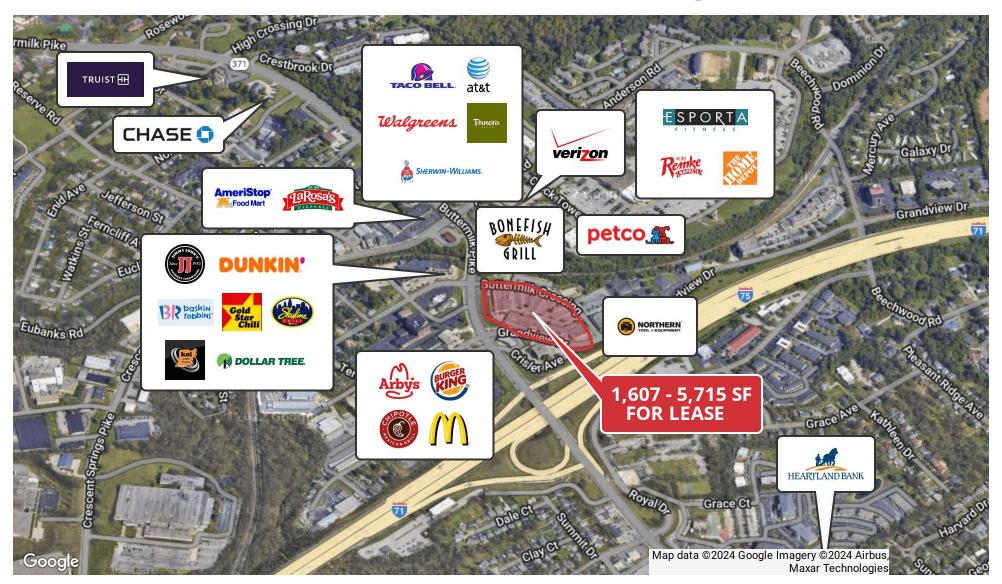

## **Buttermilk Crossing**

2335 Buttermilk Crossing Crescent Springs, Kentucky 41017

#### **Property Highlights**

- · Highly trafficked retail center
- Suite 2303 1,607 SF (white box)
- Suite 2315 4,000 SF (warm grey shell) \*divisible
- Suite 2327 5,715 SF (built out medical office w/ MRI) \*divisible
- Rental Rate of \$18 \$20/SF NNN
- Opportunity for a variety of uses including medical/professional and fitness
- Prominent visibility and easy access to I-71/I-75