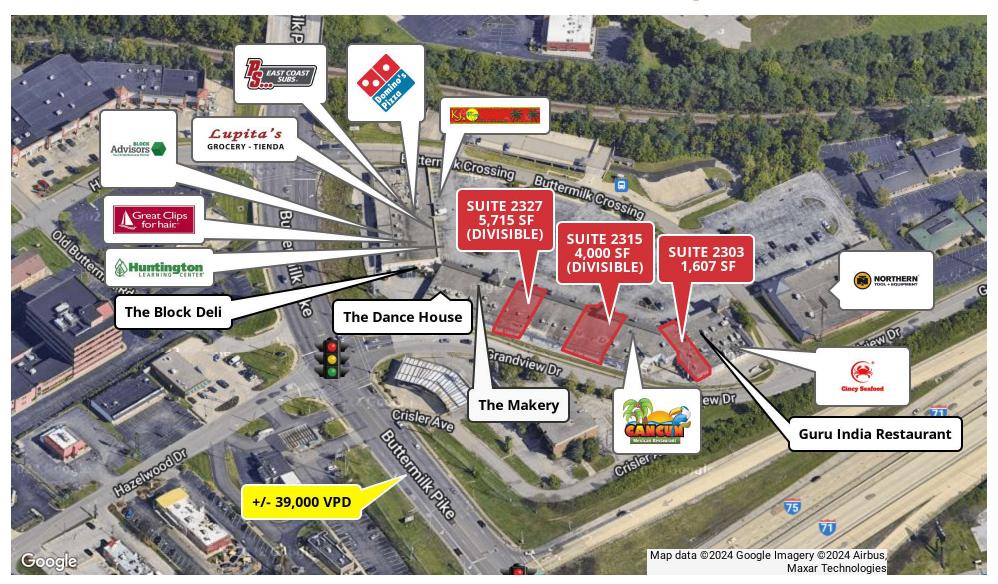

#### **Property Highlights**

- · Highly trafficked retail center
- Suite 2303 1,607 SF (white box)
- Suite 2315 4,000 SF (warm grey shell) \*divisible
- Suite 2327 5,715 SF (built out medical office w/ MRI) \*divisible
- Rental Rate of \$18 \$20/SF NNN
- Opportunity for a variety of uses including medical/professional and fitness
- Prominent visibility and easy access to I-71/I-75

#### **Available Spaces**

| Suite      | Size (SF)        | Lease Type | Lease Rate    | Description                       |
|------------|------------------|------------|---------------|-----------------------------------|
| Suite 2303 | 1,607 SF         | NNN        | \$18.00 SF/yr | White box                         |
| Suite 2315 | 4,000 SF         | NNN        | \$20.00 SF/yr | Warm grey shell                   |
| Suite 2327 | 2,693 - 5,715 SF | NNN        | \$20.00 SF/yr | Built out medical office with MRI |