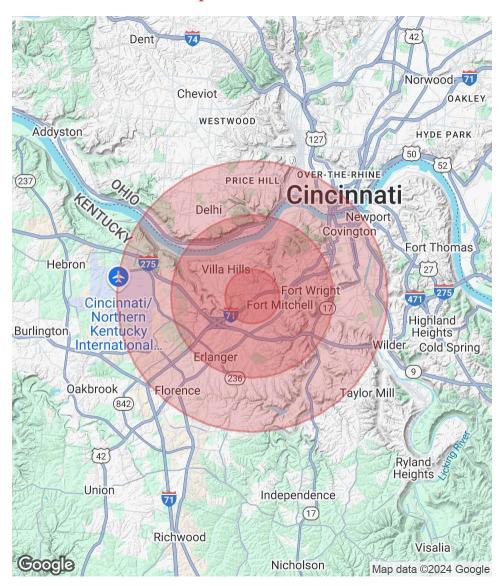

#### Population 1 Mile 3 Miles 5 Miles **Total Population** 10,056 202,430 56,605 Average Age 40 41 39 Average Age (Male) 39 40 38 Average Age (Female) 42 42 40

| Households & Income | 1 Mile    | 3 Miles   | 5 Miles   |
|---------------------|-----------|-----------|-----------|
| Total Households    | 4,273     | 23,590    | 85,878    |
| # of Persons per HH | 2.4       | 2.4       | 2.4       |
| Average HH Income   | \$114,224 | \$109,063 | \$86,398  |
| Average House Value | \$405,433 | \$328,310 | \$265,811 |

Demographics data derived from AlphaMap