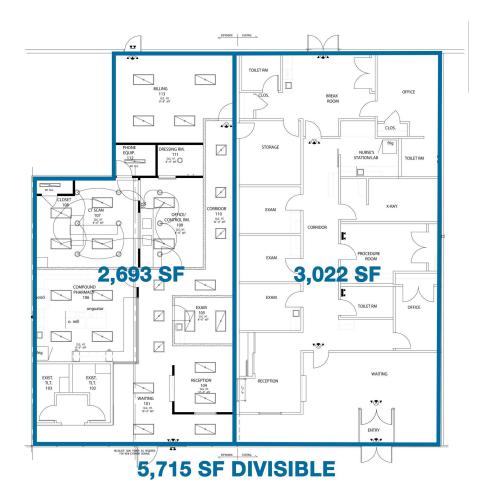

#### **Property Highlights**

- · Highly trafficked retail center
- Suite 2303 1,607 SF (white box)
- Suite 2315 4,000 SF (warm grey shell) \*divisible
- Suite 2327 5,715 SF (built out medical office w/ MRI) \*divisible
- Rental Rate of \$18 \$20/SF NNN
- Opportunity for a variety of uses including medical/professional and fitness
- Prominent visibility and easy access to I-71/I-75

#### **Available Spaces**

| Suite      | Size (SF)        | Lease Type | Lease Rate    | Description                       |
|------------|------------------|------------|---------------|-----------------------------------|
| Suite 2303 | 1,607 SF         | NNN        | \$18.00 SF/yr | White box                         |
| Suite 2315 | 4,000 SF         | NNN        | \$20.00 SF/yr | Warm grey shell                   |
| Suite 2327 | 2,693 - 5,715 SF | NNN        | \$20.00 SF/yr | Built out medical office with MRI |

### For Lease

1,607 - 5,715 SF | \$18.00 - 20.00 SF/yr Retail Space

**SUITE 2327** 