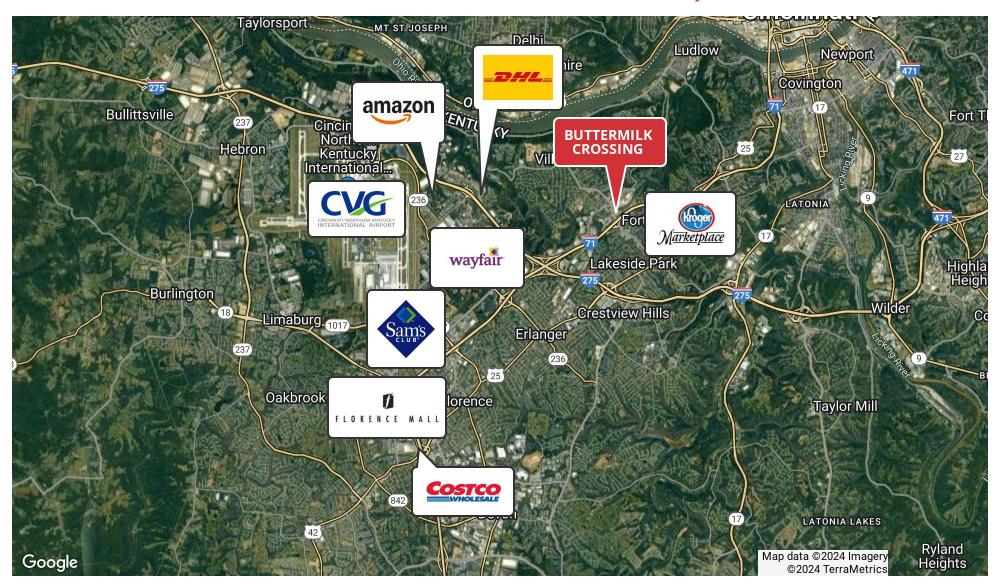

## **Buttermilk Crossing**

2335 Buttermilk Crossing Crescent Springs, Kentucky 41017