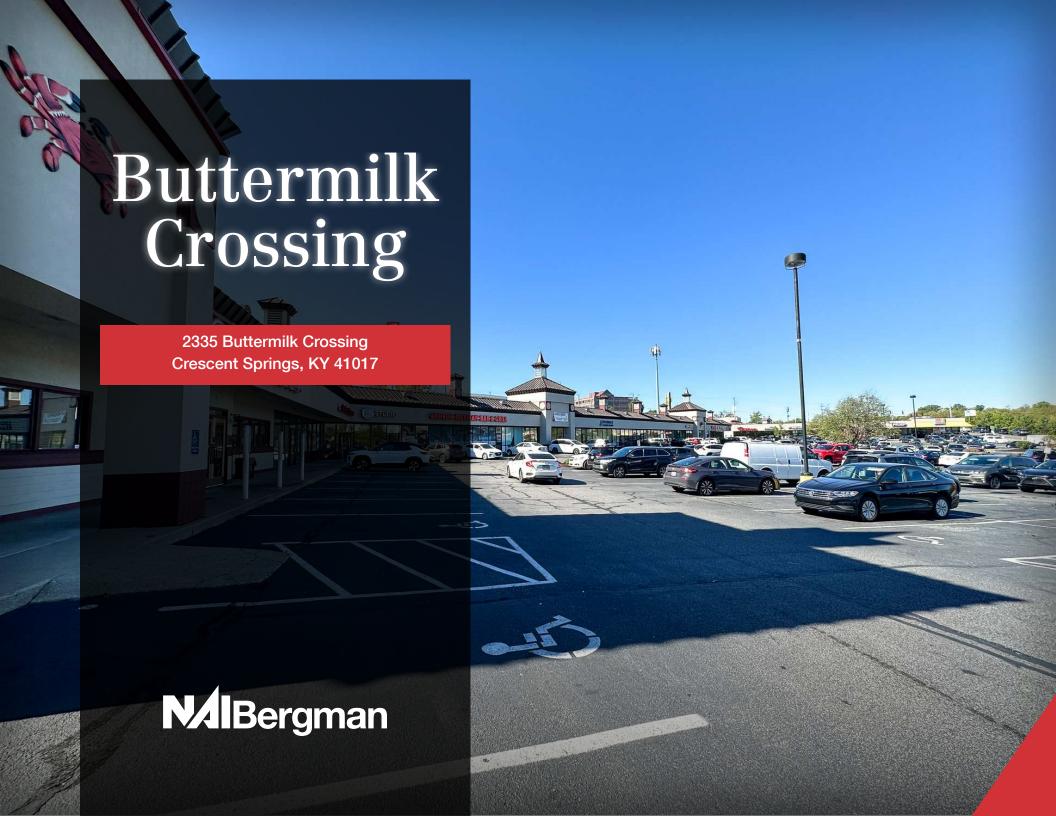

## **Buttermilk Crossing**

2335 Buttermilk Crossing Crescent Springs, Kentucky 41017

#### **Property Highlights**

- · Highly trafficked retail center
- Suite 2303 1,607 SF (white box)
- Suite 2315 4,000 SF (warm grey shell) \*divisible
- Suite 2327 5,715 SF (built out medical office w/ MRI) \*divisible
- Rental Rate of \$18 \$20/SF NNN
- Opportunity for a variety of uses including medical/professional and fitness
- Prominent visibility and easy access to I-71/I-75