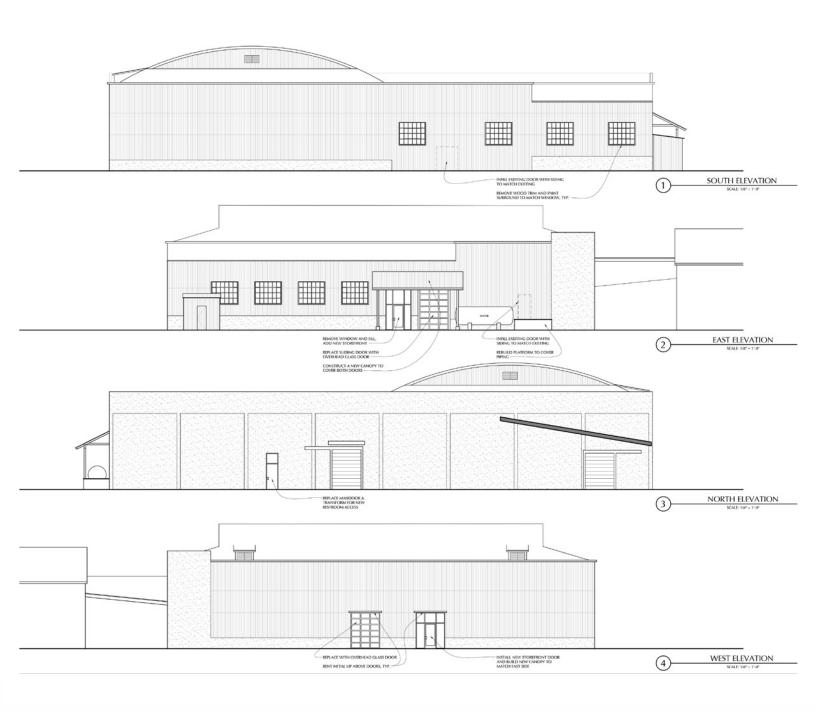

al Properties and Shoemaker Commercial Real Estate have not conducted any investigation regarding these matters and makes no warranty or representation whatsoever regarding the accuracy or completeness of the information provided.

#### IMPROVEMENTS. SIZE AND BOUNDARIES

Any oral or written representations by Seller or Broker regarding age of improvements, size and square footage of parcel, building, or location of property lines may not be accurate. Apparent boundary line indicators such as fences, hedges, walls or other barriers may not represent the true boundary lines, only a surveyor can determine the actual boundary lines. If any of these issues are important to the Buyer's decision to purchase, then the Buyer should consider investigating the property independently.



# **PLANS**



### Joe Appenrodt

831.234.8554 joe@appenrodtcommercial.com DRE# 00966623