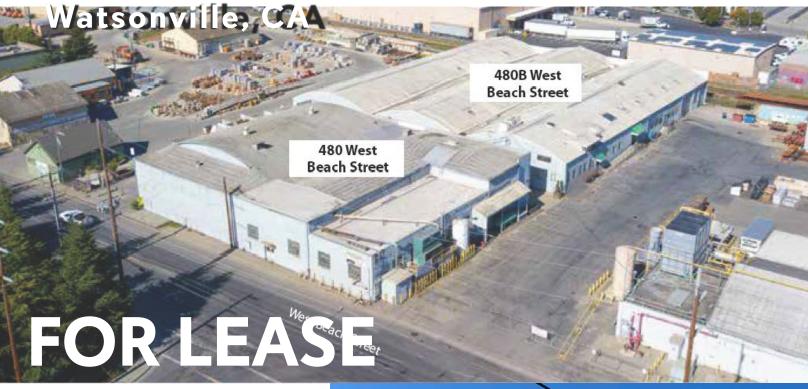

# **480 W. BEACH STREET**

## **Property Highlights**

- 18,000 SF, Warehouse
  (Divisible to 4,066 SF)
- 23' Clear Height
- Four Grade Level Roll Up Doors
- 400 amp- 480/277/3 phase power
- New Roof/Storefronts/Paint/Roll-Up Doors
- Available 1/1/2025
- \$.95 Gross