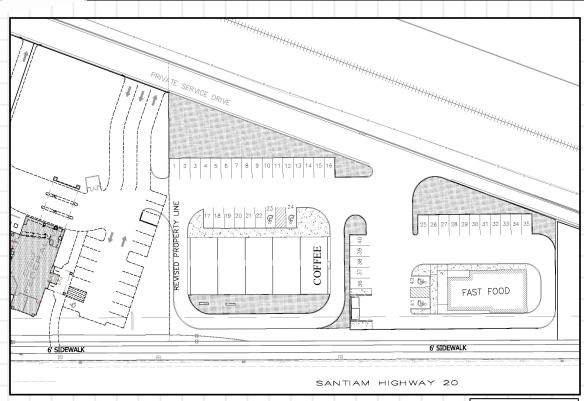

almart and various retail users.

Marketed by:

Matthew Conser, CCIM, Broker

Cell: 541.619.8004

matthew@consercommercial.com

**Stuart Conser, Principal Broker** 

Licensed in the State of OR

**Conser Realty & Associates** 

Office: 541.791.9310

**Location:** Lebanon, OR

Price: \$561,923

Acres: ~1.72 acres

**Zoning:** Mixed Use

The information in this package was gathered from sources deemed reliable, however Conser Realty & Assoc. makes no representation or warranty of the accuracy of the information. Any buyer or tenant considering a purchase or lease of this property should confirm any and all information relied upon in making the decision to purchase or lease prior to finalizing the transaction and bears the risk of all inaccuracies.



## Commercial Land for Sale Lebanon, OR



Proposed Flash Plan

## Mixed Use Zoning Allows a Variety of Uses:

- Office
- Medical Lab
- Brewery, Winery, Distillery
- Hair Salon
- Restaurant
- Etc., Etc.



The information in this package was gathered from sources deemed reliable, however Conser Realty & Assoc. makes no representation or warranty of the accuracy of the information. Any buyer or tenant considering a purchase or lease of this property should confirm any and all information relied upon in making the decision to purchase or lease prior to finalizing the transaction and bears the risk of all inaccuracies.