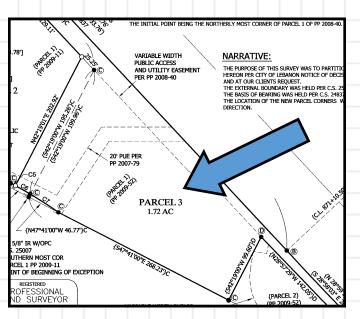

Price: \$561,923

Acres: ~1.72 acres

**Zoning:** Mixed Use

The information in this package was gathered from sources deemed reliable, however Conser Realty & Assoc. makes no representation or warranty of the accuracy of the information. Any buyer or tenant considering a purchase or lease of this property should confirm any and all information relied upon in making the decision to purchase or lease prior to finalizing the transaction and bears the risk of all inaccuracies.