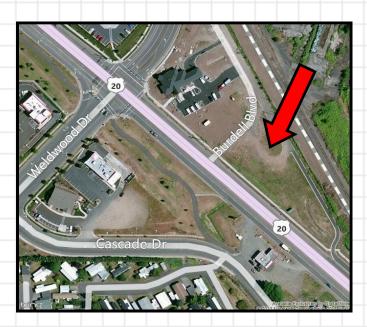

## Commercial Land Hwy 20 in Lebanon, OR

Commercial development parcel adjacent to Oregon State Credit Union.

Very near to Walgreens and across the highway from Super Walmart and various retail users.

Marketed by:

Matthew Conser, CCIM, Broker

Cell: 541.619.8004

matthew@consercommercial.com

**Stuart Conser, Principal Broker** 

Licensed in the State of OR

**Conser Realty & Associates** 

Office: 541.791.9310

**Location:** Lebanon, OR

Price: \$561,923

Acres: ~1.72 acres

**Zoning:** Mixed Use

The information in this package was gathered from sources deemed reliable, however Conser Realty & Assoc. makes no representation or warranty of the accuracy of the information. Any buyer or tenant considering a purchase or lease of this property should confirm any and all information relied upon in making the decision to purchase or lease prior to finalizing the transaction and bears the risk of all inaccuracies.