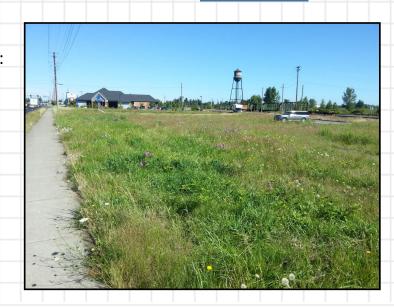

## Commercial Land Hwy 20 in Lebanon, OR

Commercial development parcel adjacent to Oregon State Credit Union.

Very near to Walgreens and across the highway from Super Walmart and various retail users.

Marketed by: