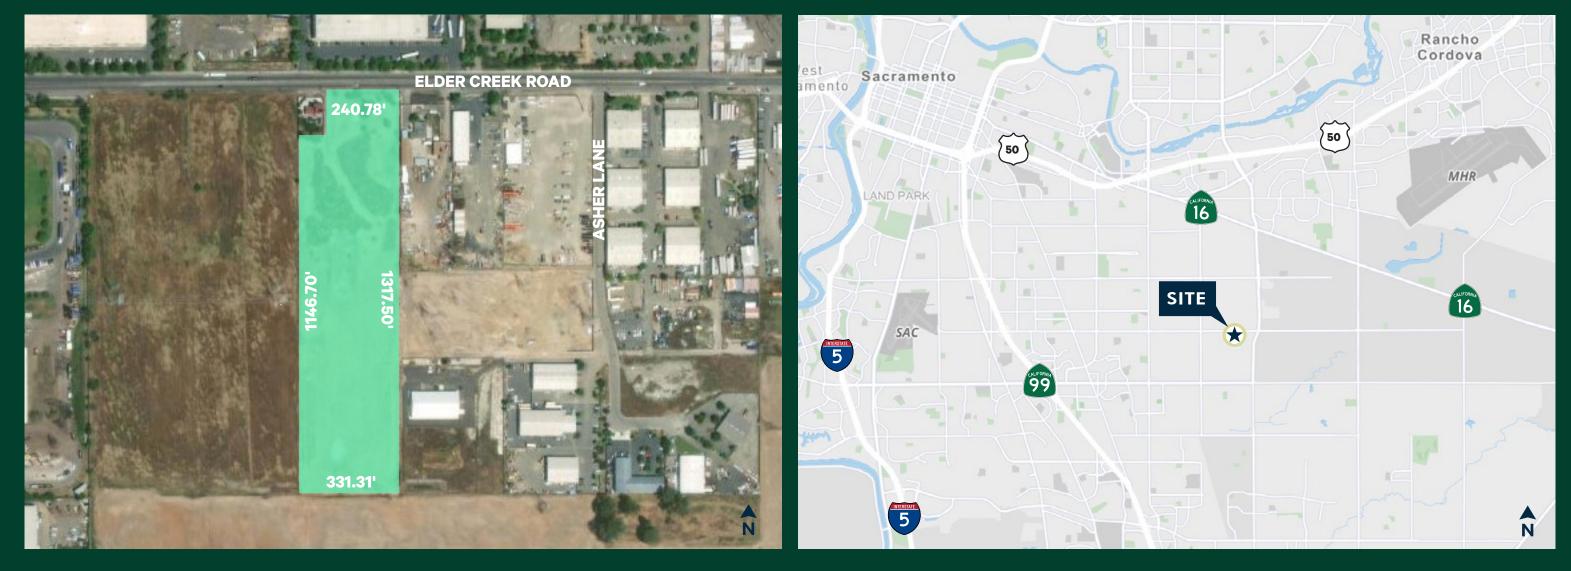

## 8770 Elder Creek Road, Sacramento, CA

Industrial Land, Power Inn Submarket | ±9.59 Acres

Industrial Land | ±9.59 Acres 8770 Elder Creek Road | Sacramento, CA 95828

## Aerial and Area Map