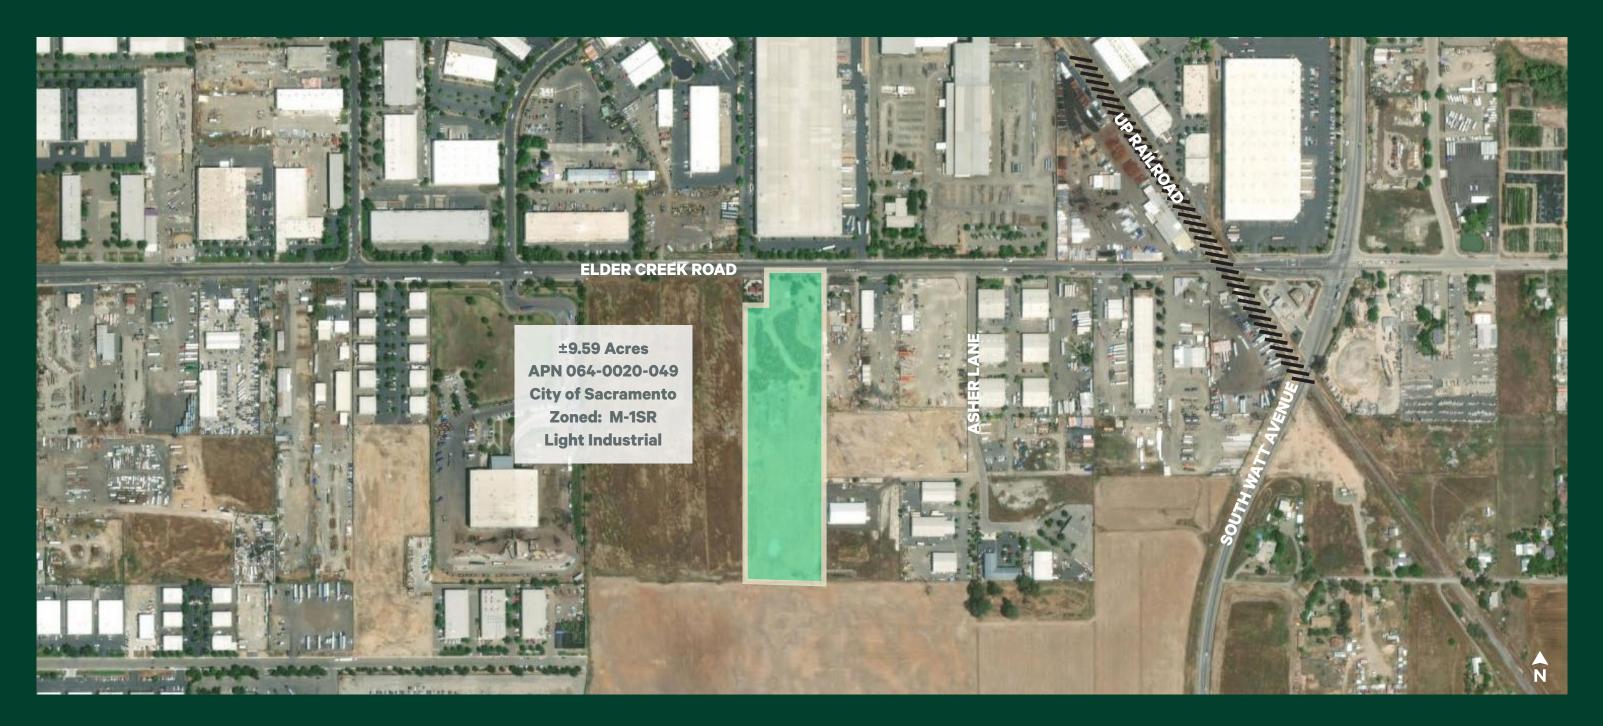

## 8770 Elder Creek Road, Sacramento, CA

Industrial Land, Power Inn Submarket | ±9.59 Acres

Industrial Land | ±9.59 Acres 8770 Elder Creek Road | Sacramento, CA 95828

## Aerial and Area Map