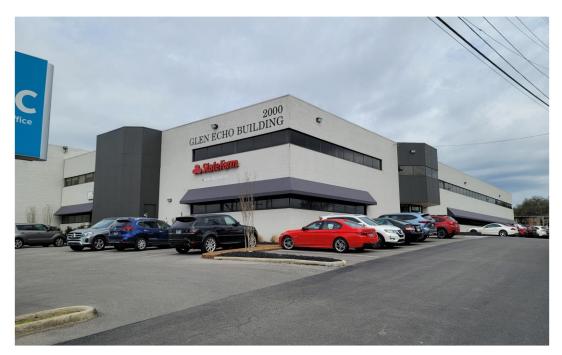

# 2000 Glen Echo Suite 107

1,410+/- Square Feet of Office space in High Visibility location in Greenhills \$32/Foot

CHRIS HORRELL, BROKER

INFORMATION HAS BEEN OBTAINED FROM OWNER AND OTHER SOURCES. NO WARRANTY IMPLIED. SUBJECT TO ERRORS, OMISSIONS, CHANGES OF PRICE AND WITHDRAWS WITHOUT NOTICE ALL INFORMATION SHOULD BE VERIFIED PRIOR TO PURCHASE OR LEASE.