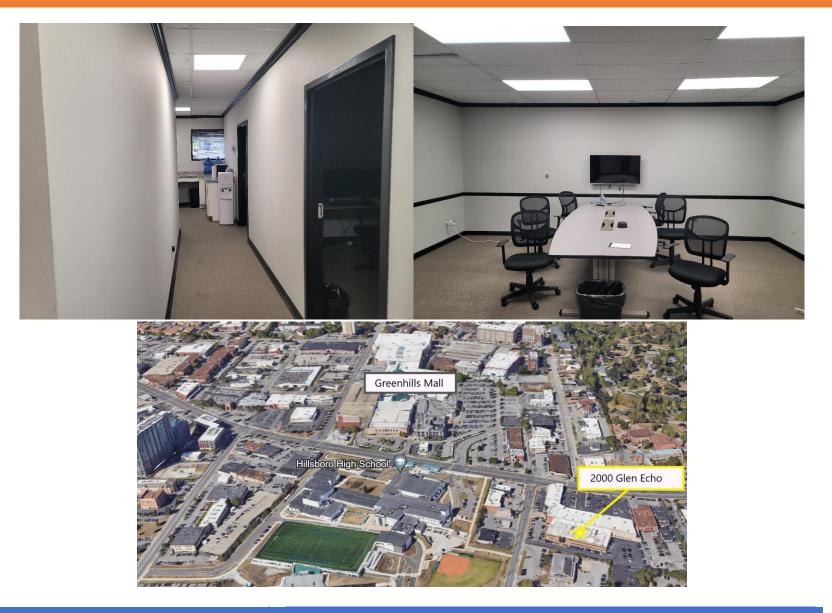

# 2000 Glen Echo Suite 107

1,410+/- Square Feet of Office space in High Visibility location in Greenhills \$32/Foot

CHRIS HORRELL, BROKER

INFORMATION HAS BEEN OBTAINED FROM OWNER AND OTHER SOURCES. NO WARRANTY IMPLIED. SUBJECT TO ERRORS, OMISSIONS, CHANGES OF PRICE AND WITHDRAWS WITHOUT NOTICE ALL INFORMATION SHOULD BE VERIFIED PRIOR TO PURCHASE OR LEASE.