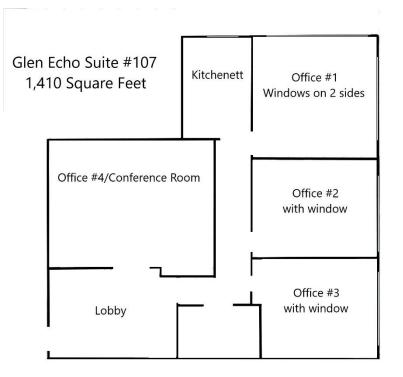

# 2000 Glen Echo Suite 107

1,410+/- Square Feet of Office space in High Visibility location in Greenhills \$32/Foot

CHRIS HORRELL, BROKER

INFORMATION HAS BEEN OBTAINED FROM OWNER AND OTHER SOURCES. NO WARRANTY IMPLIED. SUBJECT TO ERRORS, OMISSIONS, CHANGES OF PRICE AND WITHDRAWS WITHOUT NOTICE ALL INFORMATION SHOULD BE VERIFIED PRIOR TO PURCHASE OR LEASE.