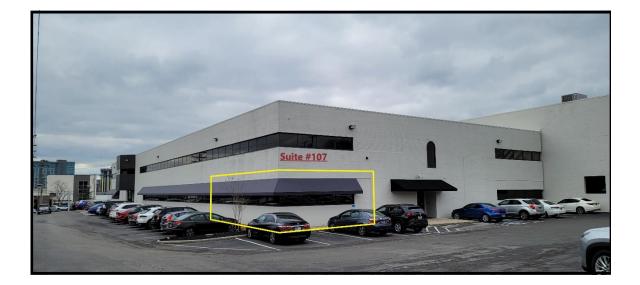

# 2000 Glen Echo Suite 107

1,410+/- Square Feet of Office space in High Visibility location in Greenhills \$32/Foot

CHRIS HORRELL, BROKER

INFORMATION HAS BEEN OBTAINED FROM OWNER AND OTHER SOURCES. NO WARRANTY IMPLIED. SUBJECT TO ERRORS, OMISSIONS, CHANGES OF PRICE AND WITHDRAWS WITHOUT NOTICE ALL INFORMATION SHOULD BE VERIFIED PRIOR TO PURCHASE OR LEASE.