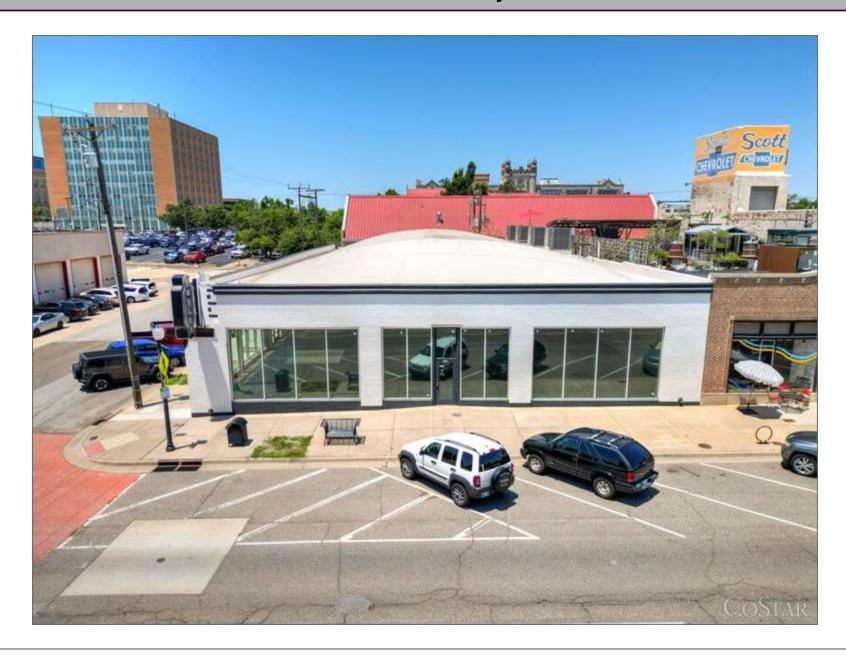

# 801 N Broadway Ave Oklahoma City, OK 73102

Building Size: 10,500 SF Total Rentable Building Size

Building Status: Existing Storefront Retail/Office Building Renovated in 2020 Built in 1940

Space Available: 10,500 SF

#### 801 N Broadway Ave, Oklahoma City, OK 73102

Building Type: General Retail

Secondary: Storefront Retail/Office

GLA: 10,500 SF
Year Built: 1940
Total Available: 10,500 SF
% Leased: 0%

Rent/SF/Yr: Negotiable

#### 801 N Broadway Ave

Building Type: Retail/Storefront Retail/Office
Bldg Status: Built 1940, Renov 2020

Building Size: 10,500 SF

Typical Floor Size: 10,500 SF
Stories: 1
Land Area: 0.24 AC
Total Avail: 10,500 SF