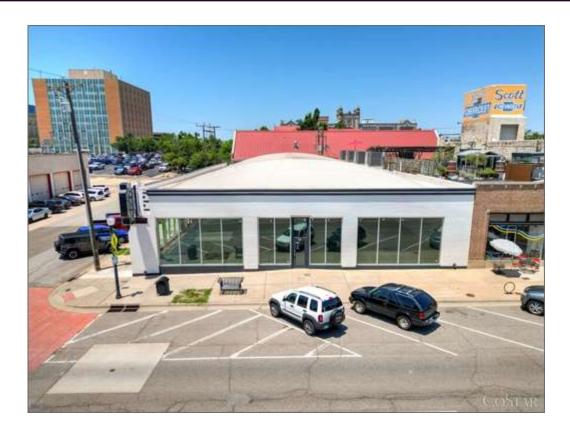

# 801 N Broadway Ave Oklahoma City, OK 73102

Building Size: 10,500 SF Total Rentable Building Size

Building Status: Existing Storefront Retail/Office Building Renovated in 2020 Built in 1940

Space Available: 10,500 SF

#### 801 N Broadway Ave, Oklahoma City, OK 73102

Building Type: General Retail

Secondary: Storefront Retail/Office

GLA: 10,500 SF
Year Built: 1940
Total Available: 10,500 SF
% Leased: 0%

Rent/SF/Yr: Negotiable

#### 801 N Broadway Ave

Building Type: Retail/Storefront Retail/Office
Bldg Status: Built 1940, Renov 2020

Building Size: 10,500 SF

Typical Floor Size: 10,500 SF
Stories: 1
Land Area: 0.24 AC
Total Avail: 10,500 SF