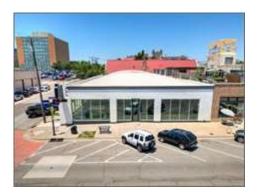

# 801 N Broadway Ave Oklahoma City, OK 73102

Building Size: 10,500 SF Total Rentable Building Size

Building Status: Existing Storefront Retail/Office Building Renovated in 2020 Built in 1940

Space Available: 10,500 SF

#### 801 N Broadway Ave, Oklahoma City, OK 73102

Building Type: General Retail

Secondary: Storefront Retail/Office

GLA: 10,500 SF
Year Built: 1940
Total Available: 10,500 SF
% Leased: 0%

Rent/SF/Yr: Negotiable

#### 801 N Broadway Ave

Building Type: Retail/Storefront Retail/Office
Bldg Status: Built 1940, Renov 2020

Building Size: 10,500 SF

Typical Floor Size: 10,500 SF
Stories: 1
Land Area: 0.24 AC
Total Avail: 10,500 SF