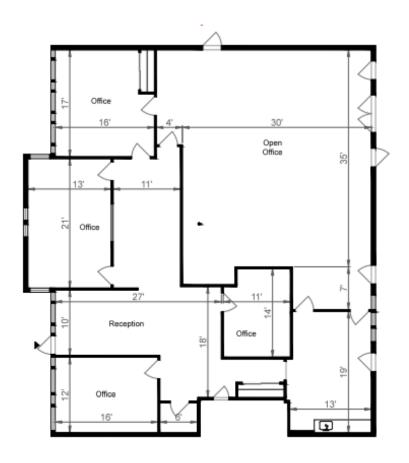

# 26212 - 2,890± SF

- 2,890± SF Warehouse Space
- 10% Office
- 4 Private Offices
- Shared Restroom
- 1 Drive-in Door
- Lease Rate: \$1.20/SF, NNN
- Available Immediately
- LED: 12/31/2025