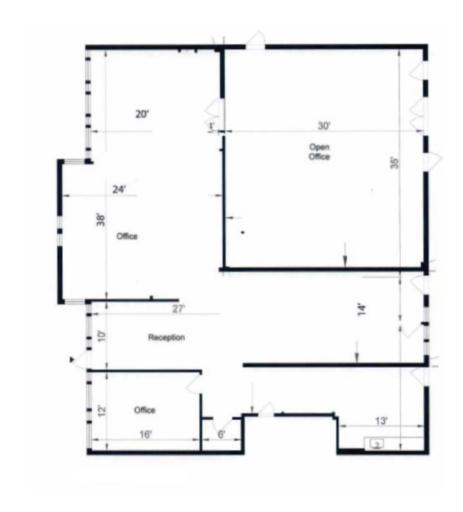

# 26218 - 3,524± SF

- 3,524± SF Warehouse Space
- 10% Office
- 1 Private Office
- Shared Restrooms
- 1 Drive-In Door
- Lease Rate: \$1.20/SF, NNN
- Available Immediately
- LED: 9/30/2024