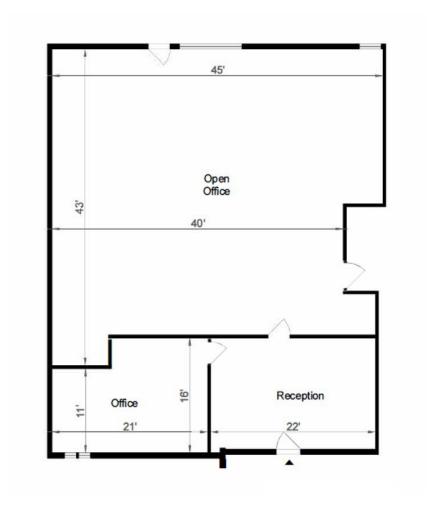

# 26208 - 2,500± SF

- 2,500± SF Warehouse Space
- 25% Office
- 1 Private Office
- Reception Area
- Shared Restroom
- 1 Drive-in Door
- Lease Rate: \$1.50/SF, NNN
- Available: 7/1/2024