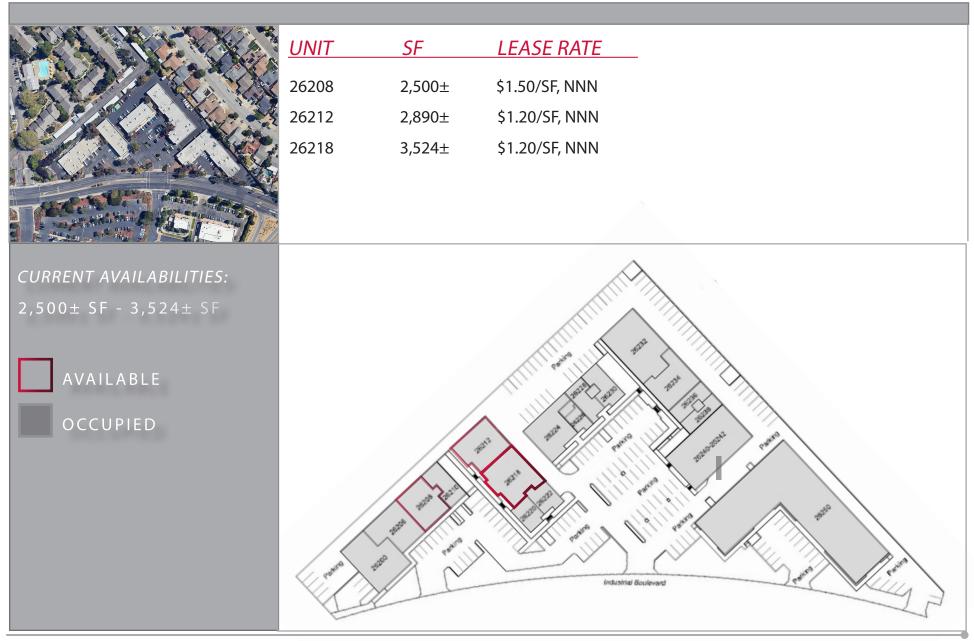

# 26208 - 2,500± SF

- 2,500± SF Warehouse Space
- 25% Office
- 1 Private Office
- Reception Area
- Shared Restroom
- 1 Drive-in Door
- Lease Rate: \$1.50/SF, NNN
- Available: 7/1/2024

# 26212 - 2,890± SF

- 2,890± SF Warehouse Space
- 10% Office
- 4 Private Offices
- Shared Restroom
- 1 Drive-in Door
- Lease Rate: \$1.20/SF, NNN
- Available Immediately
- LED: 12/31/2025

# 26218 - 3,524± SF

- 3,524± SF Warehouse Space
- 10% Office
- 1 Private Office
- Shared Restrooms
- 1 Drive-In Door
- Lease Rate: \$1.20/SF, NNN
- Available Immediately
- LED: 9/30/2024