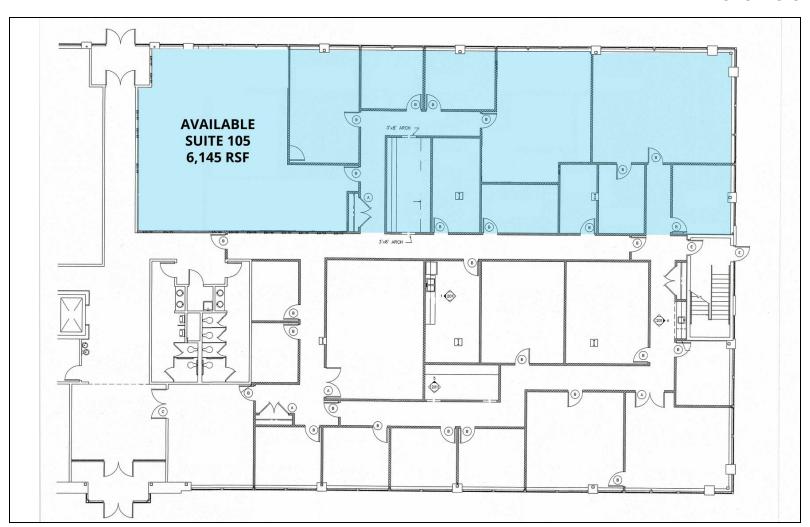

### **Available Suites**

| Suite 105 - 6,145 SF | \$16.95 + Electric |
|----------------------|--------------------|
| Juice 105 0,145 51   | 410.55 · LICCUIC   |

### **Available Spaces**

| Suite     | Tenant    | Size (SF) | Lease Type | Lease Rate    |  |
|-----------|-----------|-----------|------------|---------------|--|
| Suite 105 | Available | 6,145 SF  | + Electric | \$16.95 SF/yr |  |