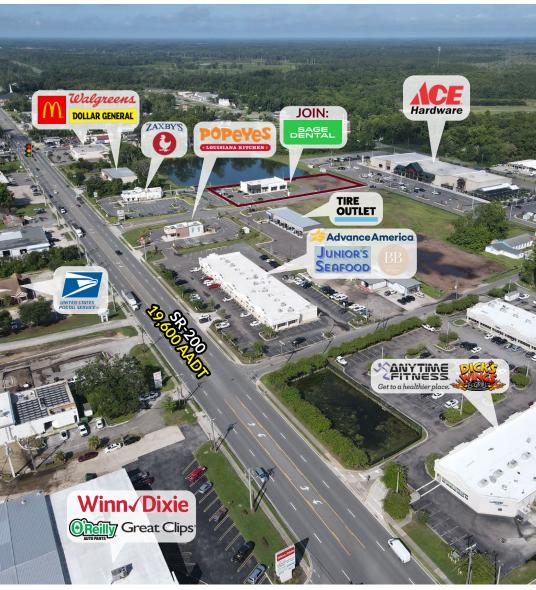

## **SITE PLAN**

Anchored by the multi-billion-dollar company Sage Dental, this prime location is further complemented by the presence of new and established businesses, including the new Hagan Ace Hardware, Zaxby's, Popeyes, Dollar General, Walgreens, and more. Secure your spot in this thriving community and benefit from high visibility and foot traffic in a rapidly developing area.