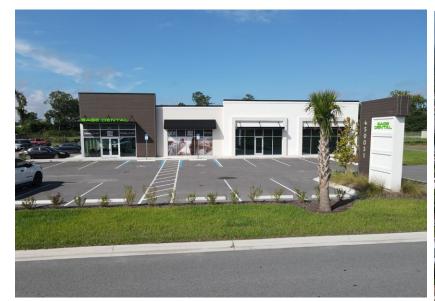

## **EXTERIOR PHOTOS & SURROUNDING AREA**

### **PROPERTY OVERVIEW**

Discover an exceptional leasing opportunity at 450031 FL-200, Callahan, FL 32011, in the heart of Callahan's fastest-growing sub-market. This brand-new multi-tenant center offers retail, medical, and office opportunity ranging from 1,600 SF to 8,300 SF.

Anchored by the multi-billion-dollar company Sage Dental, this prime location is further complemented by the presence of new and established businesses, including the new Hagan Ace Hardware, Zaxby's, Popeyes, Dollar General, Walgreens, and more. Secure your spot in this thriving community and benefit from high visibility and foot traffic in a rapidly developing area.