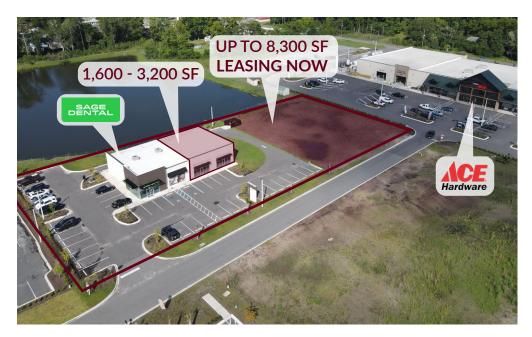

## **LEASING NOW**

- 1,600 8,300 SF AVAILABLE
- ANCHORED BY SAGE DENTAL

### **PROPERTY OVERVIEW**

Discover an exceptional leasing opportunity at 450031 FL-200, Callahan, FL 32011, in the heart of Callahan's fastest-growing sub-market. This brand-new multi-tenant center offers retail, medical, and office opportunity ranging from 1,600 SF to 8,300 SF.

Anchored by the multi-billion-dollar company Sage Dental, this prime location is further complemented by the presence of new and established businesses, including the new Hagan Ace Hardware, Zaxby's, Popeyes, Dollar General, Walgreens, and more. Secure your spot in this thriving community and benefit from high visibility and foot traffic in a rapidly developing area.