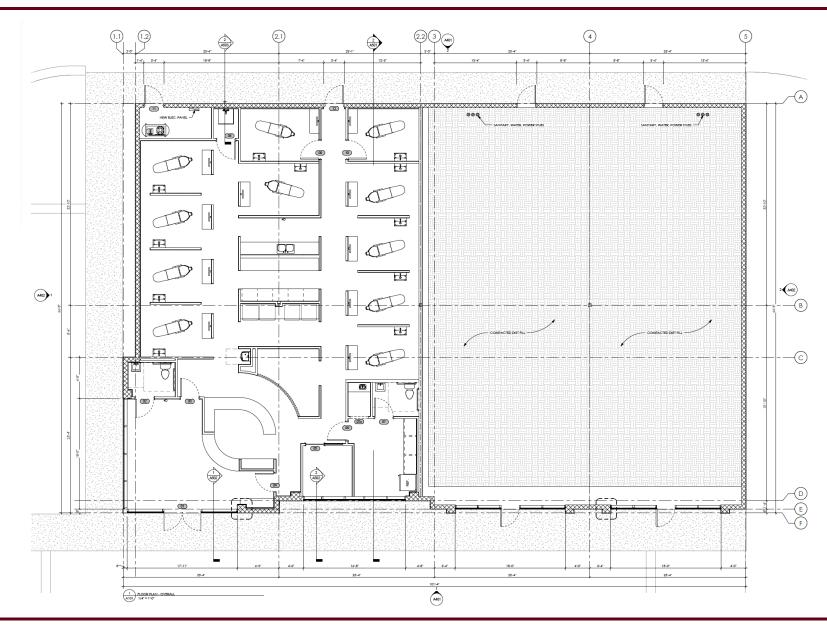

\$28/SF                           |
| NNN:           | \$6.50/SF                         |
| Bldg Size:     | 6,854 SF                          |
| Size:          | 1,600 - 8,300 SF                  |
| Property Type: | Retail / Medical                  |
| County:        | Nassau                            |

#### **DEMOGRAPHICS**

|                          | 3 MILES  | 5 MILES  |
|--------------------------|----------|----------|
| Population               | 7,381    | 13,087   |
| Households               | 2,825    | 4,927    |
| Median Age               | 40.4     | 41.4     |
| Median Household Income  | \$79,231 | \$77,193 |
| Average Household Income | \$93,549 | \$91,052 |





## **SITE PLAN**





## **EXTERIOR PHOTOS & SURROUNDING AREA**







## FLOORPLAN FOR EXISTING BLDG