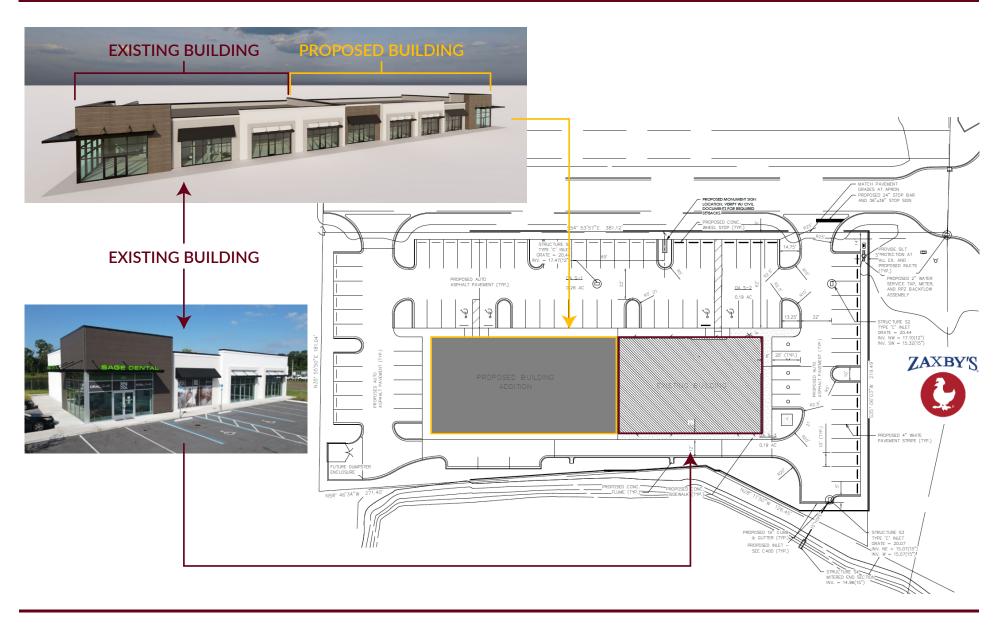

FL 32011 |
|----------------|-----------------------------------|
| Lease Rate:    | \$28/SF                           |
| NNN:           | \$6.50/SF                         |
| Bldg Size:     | 6,854 SF                          |
| Size:          | 1,600 - 8,300 SF                  |
| Property Type: | Retail / Medical                  |
| County:        | Nassau                            |

#### **DEMOGRAPHICS**

|                          | 3 MILES  | 5 MILES  |
|--------------------------|----------|----------|
| Population               | 7,381    | 13,087   |
| Households               | 2,825    | 4,927    |
| Median Age               | 40.4     | 41.4     |
| Median Household Income  | \$79,231 | \$77,193 |
| Average Household Income | \$93,549 | \$91,052 |





## **SITE PLAN**





## **EXTERIOR PHOTOS & SURROUNDING AREA**







## FLOORPLAN FOR EXISTING BLDG