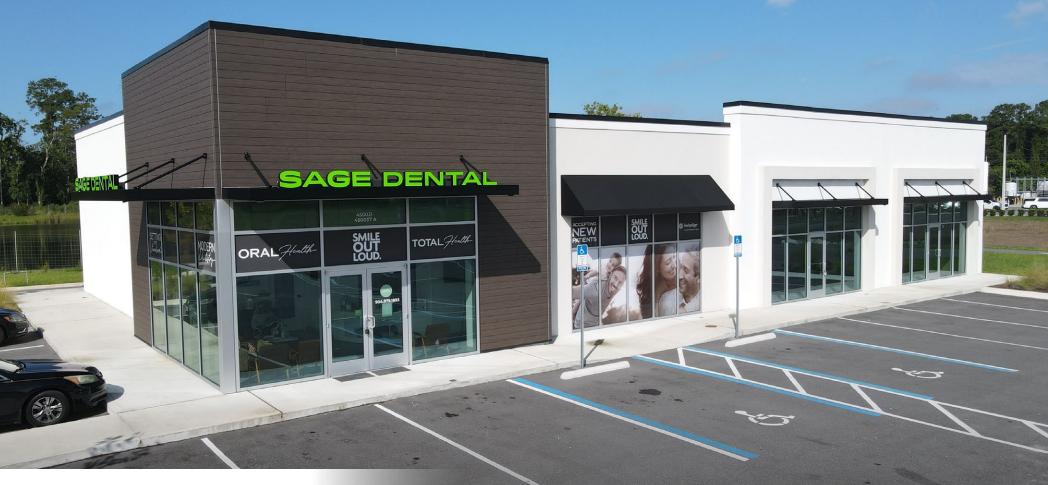

### **PROPERTY OVERVIEW**

Discover an exceptional leasing opportunity at 450031 FL-200, Callahan, FL 32011, in the heart of Callahan's fastest-growing sub-market. This brand-new multi-tenant center offers retail, medical, and office opportunity ranging from 1,600 SF to 8,300 SF.

Anchored by the multi-billion-dollar company Sage Dental, this prime location is further complemented by the presence of new and established businesses, including the new Hagan Ace Hardware, Zaxby's, Popeyes, Dollar General, Walgreens, and more. Secure your spot in this thriving community and benefit from high visibility and foot traffic in a rapidly developing area.

## **EXTERIOR PHOTOS & SURROUNDING AREA**