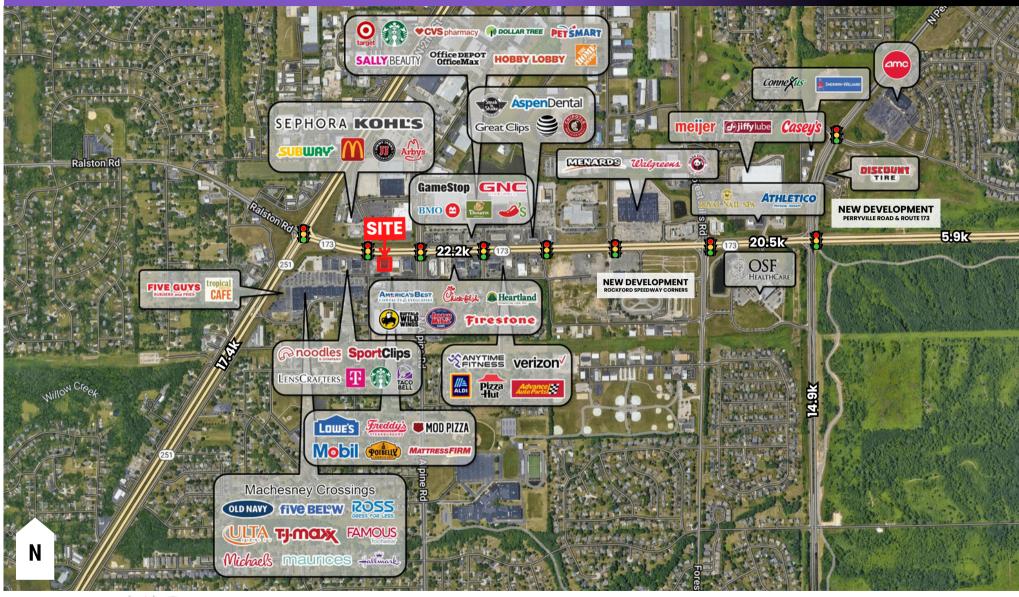

# AERIAL | 1405 WEST LANE ROAD, MACHESNEY PARK, IL 61115

## EXCELLENT VISIBILITY ON IL-173