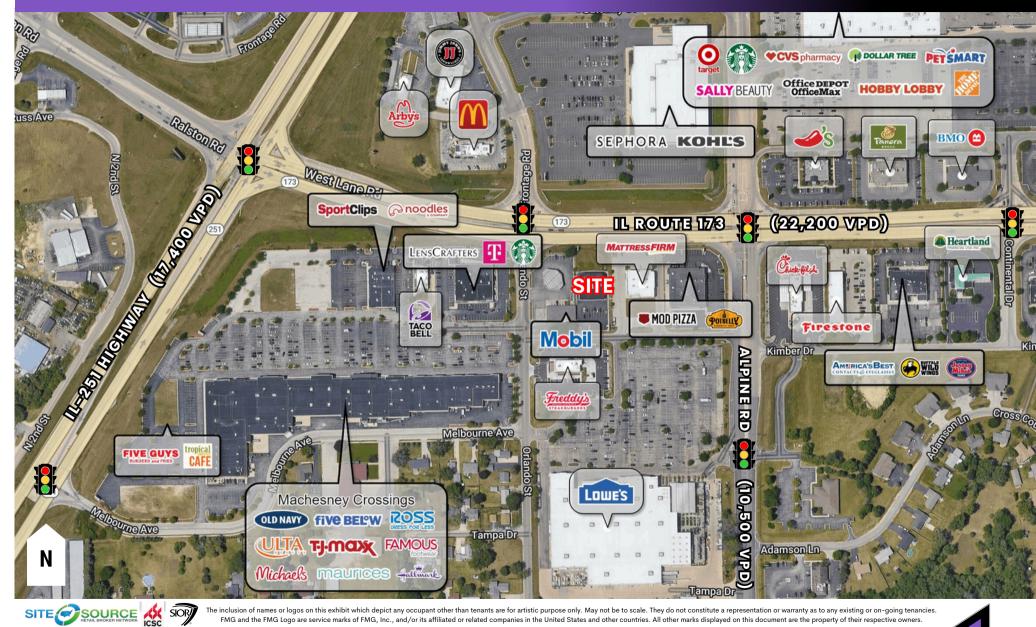

## SITE SURVEY | 1405 WEST LANE ROAD, MACHESNEY PARK, IL 61115 HIGH TRAFFIC AREA - 22K VPD

#### SITE PLAN | 1405 WEST LANE ROAD, MACHESNEY PARK, IL 61115