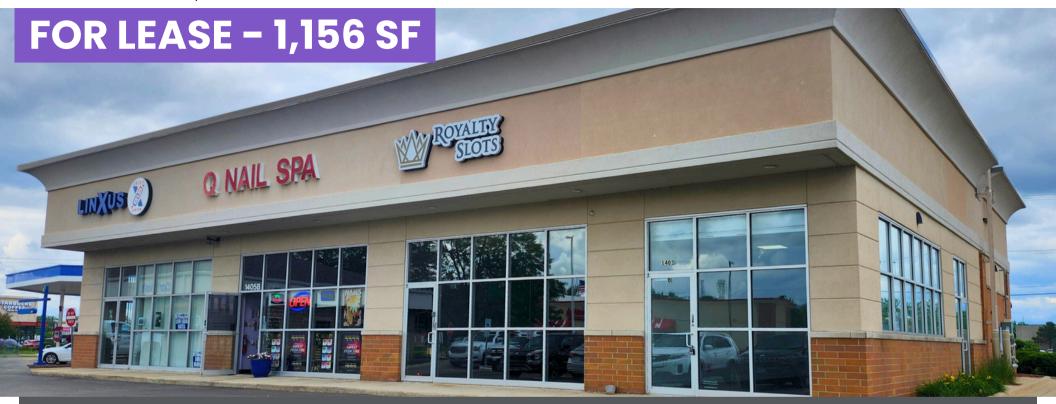

#### PRIME RETAIL AVAILABLE

1405 WEST LANE ROAD MACHESNEY PARK, IL 61115

## **Property Information**

- Located in the Heart of Machesney Park's Shopping Corridor
- High Traffic Over 40,000 VPD Pass Through IL Route 173 and Hwy 251 Intersection
- Located 3 Miles from I-90
- Superior Visibility Along the Busiest Streets in Machesney Park
- Building Signage Available

## SITE PLAN: SUITE D - 1,156 SF

ROUTE ILLINOIS