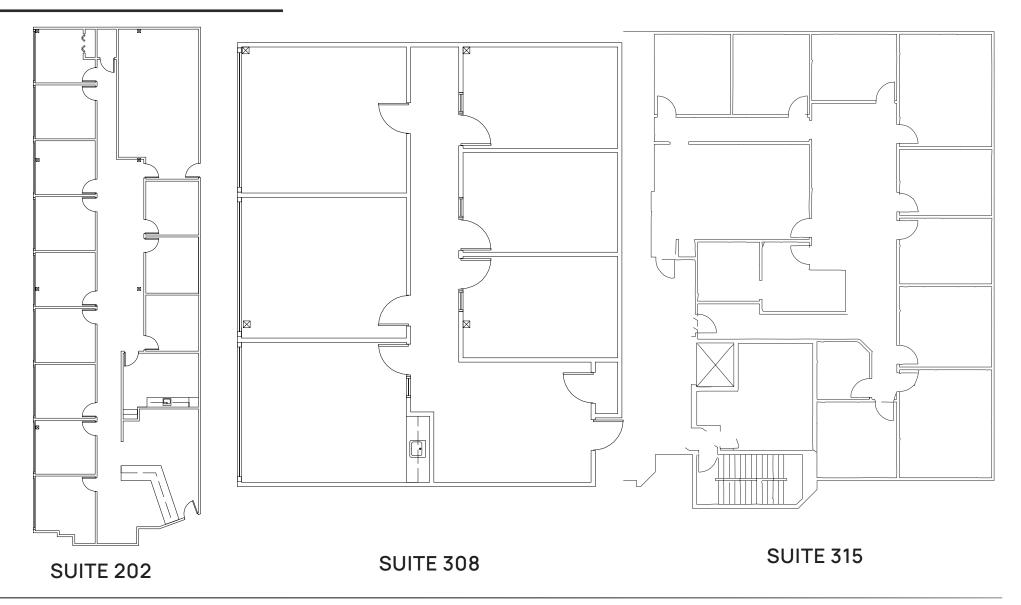

## PROPERTY FLOOR PLANS

TODD McLACHLAN Sr. Managing Director Commercial Division toddm@bhhsutah.com (801) 520-9005

1010 North 500 East Ste. 310, North Salt Lake, Utah, 84054 | BHHSUtah.com

## 3 Suites available for Lease:

- Suite 202 (5,039 SF) comes with 2 Covered parking stalls
- Suite 308 (1,811 SF) comes with 1 covered parking stall
- Suite 315 (3,754 SF) comes with 2 covered parking stalls
- Great outdoor seating area fenced with grass and mature trees.