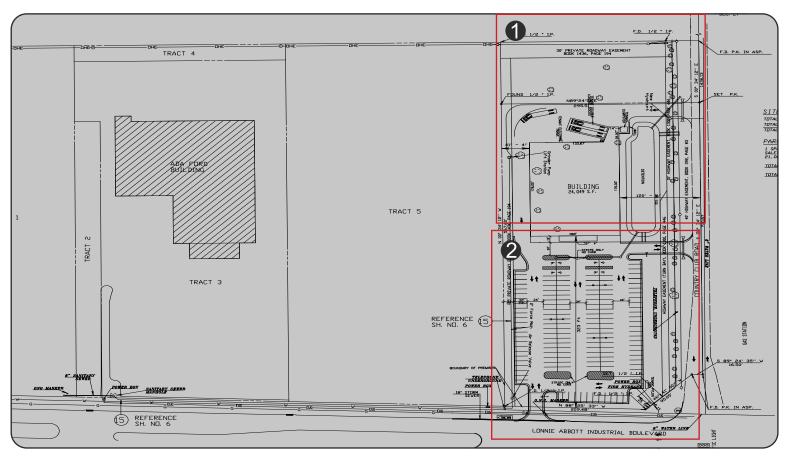

## Ross Development and leasing



330.856.7792 🔀 leasing@rossdev.net www.rossdev.net



## 24,049sf

Location: 1630 Lonnie Abbott Blvd Ada, OK 74820

Population: 13,597

Spaced connected to operating **Staples** 

Highly visible commercial space is located right across the street from Walmart





## Ross Development commercial/residential development and leasing

**Ross Development** 1990 Niles Cortland Rd. Cortland, OH 44410

**3**30.856.7<u>792</u> ☑ leasing@rossdev.net www.rossdev.net





**Ross Development** 1990 Niles Cortland Rd. Cortland, OH 44410

∃ 330.856.7792
⊠ leasing@rossdev.net
₩www.rossdev.net

Site plan - Ada