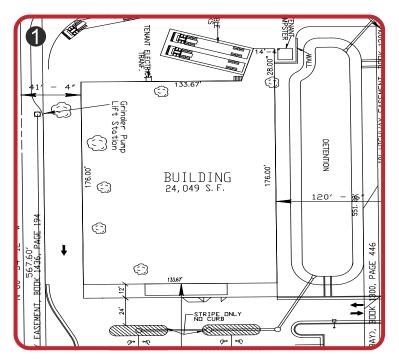

## 24,049sf

Location: 1630 Lonnie Abbott Blvd Ada, OK 74820

Population: 13,597

Spaced connected to operating **Staples** 

Highly visible commercial space is located right across the street from Walmart

∃ 330.856.7792
⊠ leasing@rossdev.net
₩www.rossdev.net

Site plan - Ada