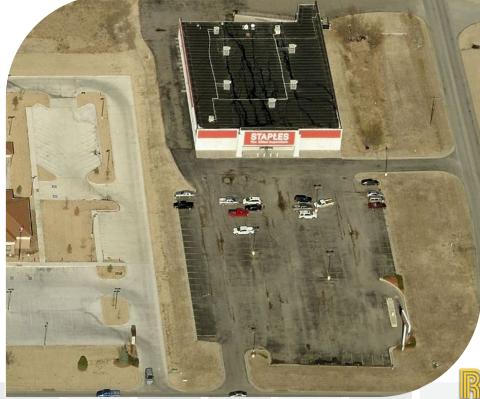

## 24,049sf

Location: 1630 Lonnie Abbott Blvd Ada, OK 74820

Population: 13,597

Spaced connected to operating **Staples** 

Highly visible commercial space is located right across the street from Walmart