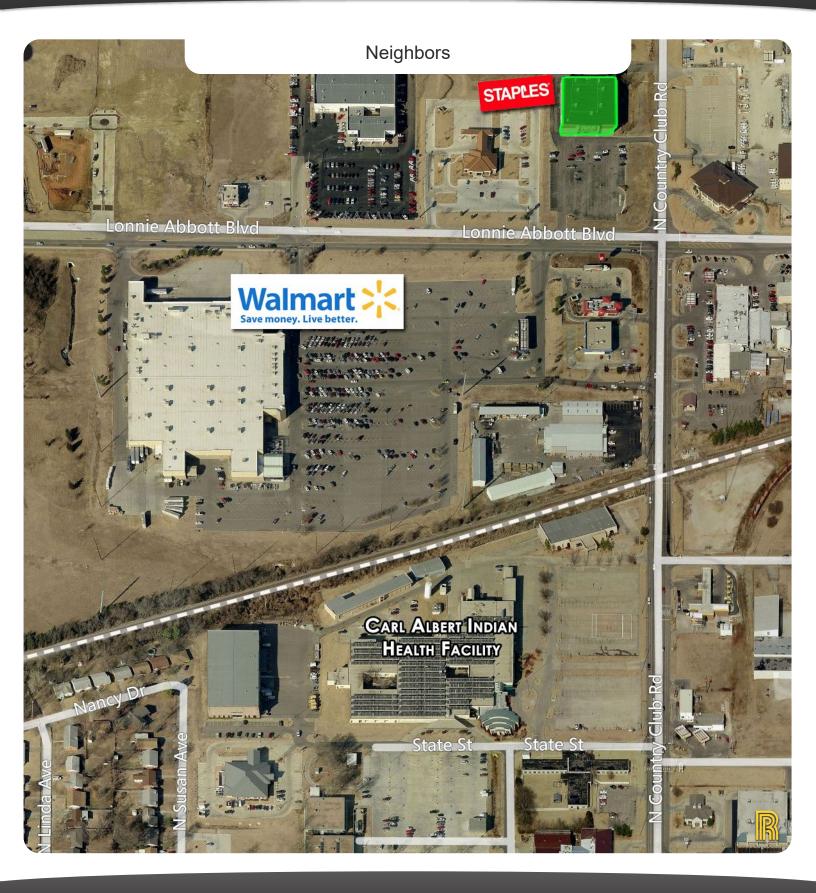

## 24,049sf

Location: 1630 Lonnie Abbott Blvd Ada, OK 74820

Population: 13,597

Spaced connected to operating **Staples** 

Highly visible commercial space is located right across the street from Walmart