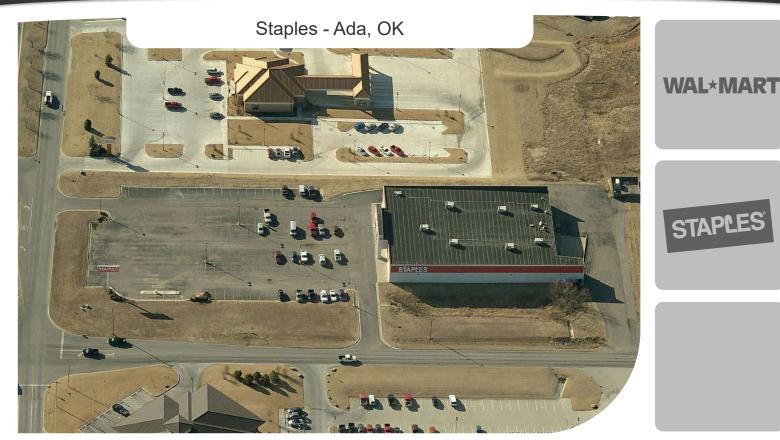

## 24,049sf

Location: 1630 Lonnie Abbott Blvd Ada, OK 74820

Population: 13,597

Spaced connected to operating **Staples** 

Highly visible commercial space is located right across the street from Walmart