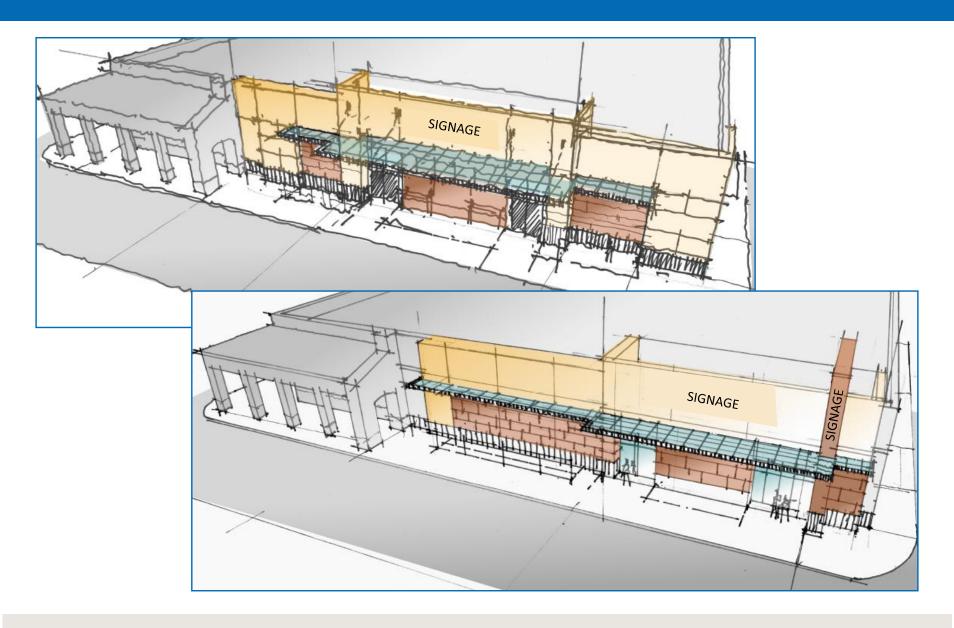

tal
- Over 296,000 people reside in a 5-mile radius with an average household income of approximately \$160,400
- Surrounding area is effectively built out, ensuring limited future competition, along with a supply constrained market, which creates high barriers to entry
- Easy access from Irvine, Laguna Beach, Laguna Niguel and Lake Forest via I-5 Freeway and the 73 Toll Road

## Suite #23535: 13,324 SF Available Summer 2024

- Monument signage on Moulton Parkway
- Rare end-unit opportunity
- Abundant parking 771 total spaces!
- 234 new tenant parking spaces in front of space
- ±102 SF of store frontage
- Potential new storefront concept renderings (see next page)



IDEAL FOR OFFICE, MEDICAL, GOVERNMENT AGENCIES, SERVICE, CHURCH, SWIM SCHOOL & RETAIL

# Potential New Storefront Concepts



### TRADE AREA MAP



### **AMENITIES MAP**



## **2023 Demographics**

|     |                          | 1 Mile   | 3 Miles   | 5 Miles   |
|-----|--------------------------|----------|-----------|-----------|
| 200 | Population               | 12,087   | 121,076   | 303,101   |
|     | Daytime Population       | 23,940   | 179,556   | 362,676   |
|     | Average Household Income | \$96,804 | \$138,357 | \$158,176 |

## **2023 Traffic Counts**

|                                         | Moulton Parkway    | 29,000 CPD |
|-----------------------------------------|--------------------|------------|
| 6-0-0-0-0-0-0-0-0-0-0-0-0-0-0-0-0-0-0-0 | Ridge Route Drive  | 7,000 CPD  |
|                                         | Santa Maria Avenue | 8,000 CPD  |



# Moulton Plaza

# 23535 MOULTO