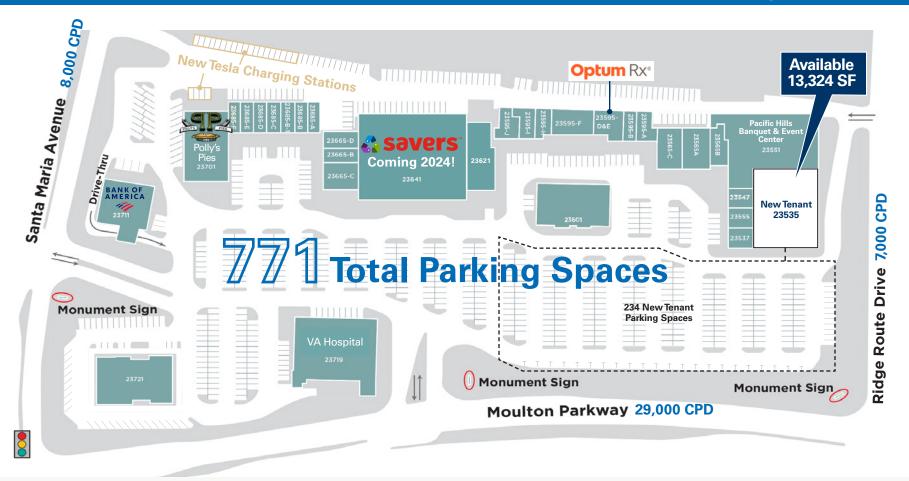

### **HIGHLIGHTS**

- Savers coming soon!
- New Tesla charging stations
- Multiple high-profile monument sign panels available
- Excellent parking (771 spaces)

- Located in the heart of South Orange County
- Co-tenants include Bank of America, Optum RX, Polly's Pies, Savers, and the VA Hospital
- Over 296,000 people reside in a 5-mile radius with an average household income of approximately \$160,400
- Surrounding area is effectively built out, ensuring limited future competition, along with a supply constrained market, which creates high barriers to entry
- Easy access from Irvine, Laguna Beach, Laguna Niguel and Lake Forest via I-5 Freeway and the 73 Toll Road

## Suite #23535: 13,324 SF Available Summer 2024

- Monument signage on Moulton Parkway
- Rare end-unit opportunity
- Abundant parking 771 total spaces!
- 234 new tenant parking spaces in front of space
- ±102 SF of store frontage
- Potential new storefront concept renderings (see next page)

## **2023 Traffic Counts**

|                                         | Moulton Parkway    | 29,000 CPD |
|-----------------------------------------|--------------------|------------|
| 6-0-0-0-0-0-0-0-0-0-0-0-0-0-0-0-0-0-0-0 | Ridge Route Drive  | 7,000 CPD  |
|                                         | Santa Maria Avenue | 8,000 CPD  |