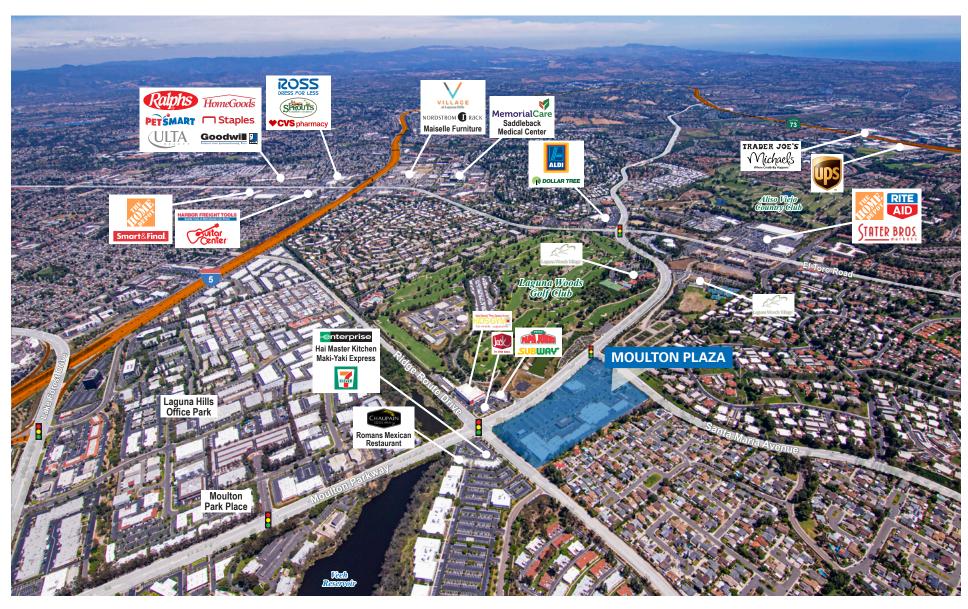

### TRADE AREA MAP

### **HIGHLIGHTS**

- Savers coming soon!
- New Tesla charging stations
- Multiple high-profile monument sign panels available
- Excellent parking (771 spaces)

- Located in the heart of South Orange County
- Co-tenants include Bank of America, Optum RX, Polly's Pies, Savers, and the VA Hospital
- Over 296,000 people reside in a 5-mile radius with an average household income of approximately \$160,400
- Surrounding area is effectively built out, ensuring limited future competition, along with a supply constrained market, which creates high barriers to entry
- Easy access from Irvine, Laguna Beach, Laguna Niguel and Lake Forest via I-5 Freeway and the 73 Toll Road