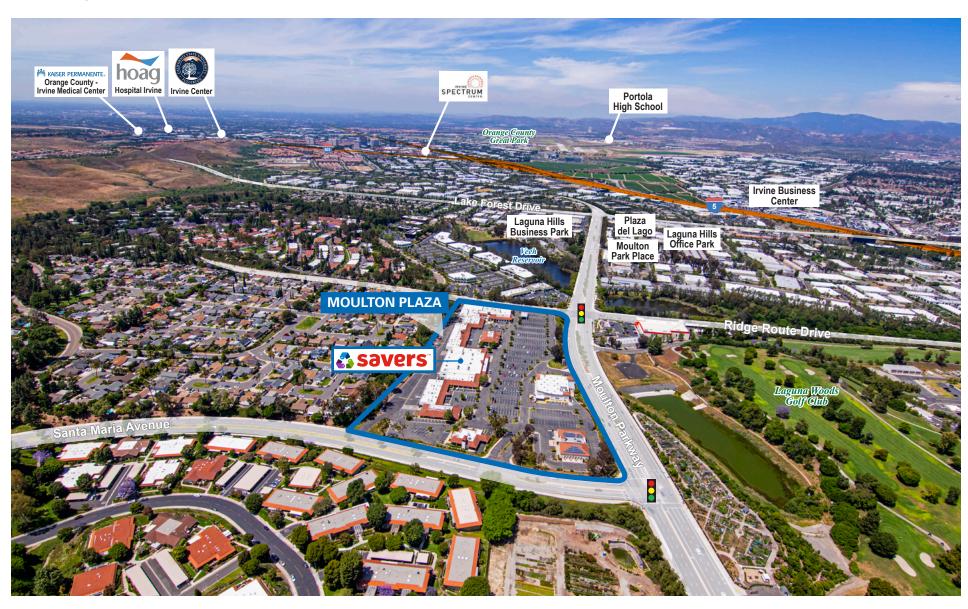

### **AMENITIES MAP**

### **HIGHLIGHTS**

- Savers coming soon!
- New Tesla charging stations
- Multiple high-profile monument sign panels available
- Excellent parking (771 spaces)

- Located in the heart of South Orange County
- Co-tenants include Bank of America, Optum RX, Polly's Pies, Savers, and the VA Hospital
- Over 296,000 people reside in a 5-mile radius with an average household income of approximately \$160,400
- Surrounding area is effectively built out, ensuring limited future competition, along with a supply constrained market, which creates high barriers to entry
- Easy access from Irvine, Laguna Beach, Laguna Niguel and Lake Forest via I-5 Freeway and the 73 Toll Road