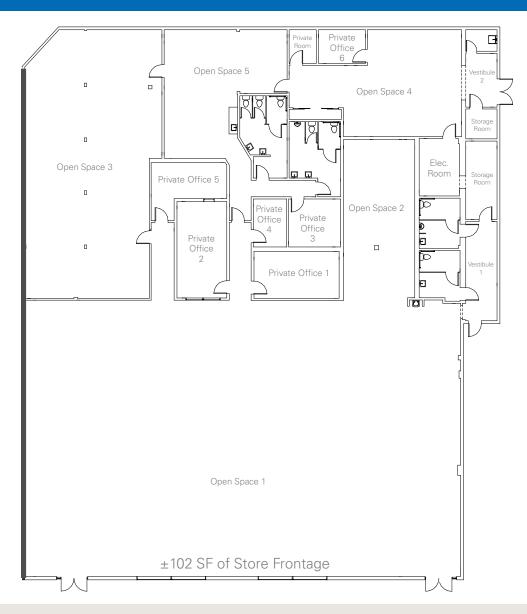

## Suite #23535: 13,324 SF Available Summer 2024

- Monument signage on Moulton Parkway
- Rare end-unit opportunity
- Abundant parking 771 total spaces!
- 234 new tenant parking spaces in front of space
- ±102 SF of store frontage
- Potential new storefront concept renderings (see next page)

IDEAL FOR OFFICE, MEDICAL, GOVERNMENT AGENCIES, SERVICE, CHURCH, SWIM SCHOOL & RETAIL