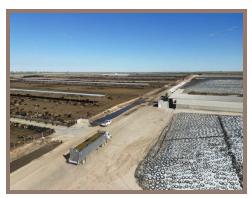

LAGOONS:

There are five (5) lagoons on the property.

**REMARKS:** 

There are +/-3,560 acres of additional farmland available for sale. Please contact listing agent for more details.

Marc Schuil Texas License #BR0581218