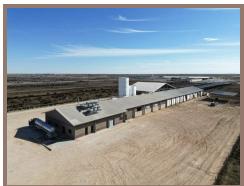

## +/-1,801 Assessed Acres:

- Dairy & Facilities: +/-530 acres
- Additional Farmland / Ancillary Land: +/-1,271 acres

DAIRY:

10,700 mature cows and 11,000 heifers permitted. 8,190 heifer lock-up stanchions, 1,200 run pens, and 1,900 hutches. There are replacement heifer facilities, two (2) hoof trimming chutes, and two (2) hospital pens on the property as well.

MILK PARLOR:

Double 45 / Double 40 parallel milk parlor with six (6) – 7,000 gallon milk tanks. The parlor is equipped with data scanners.

**IMPROVEMENTS:** 

The dairy has two (2) backup generators as well as manual sludge separators. There are 10 standard sized commodity bays, and three (3) large bays.