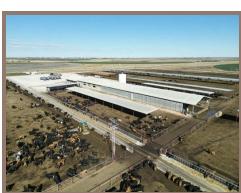

## +/-1,801 Acres - Dairy & Farmland - Hart, TX

2300 Co Rd 628, Hart, TX 79043, USA • 1801 Acres

CalBRE: 00845607

Schuil Ag Real Estate

559-734-1700 • www.schuil.com

LOCATION:

2300 County Road 628 - Hart, TX.

## +/-1,801 Assessed Acres:

- Dairy & Facilities: +/-530 acres
- Additional Farmland / Ancillary Land: +/-1,271 acres

DAIRY:

10,700 mature cows and 11,000 heifers permitted. 8,190 heifer lock-up stanchions, 1,200 run pens, and 1,900 hutches. There are replacement heifer facilities, two (2) hoof trimming chutes, and two (2) hospital pens on the property as well.