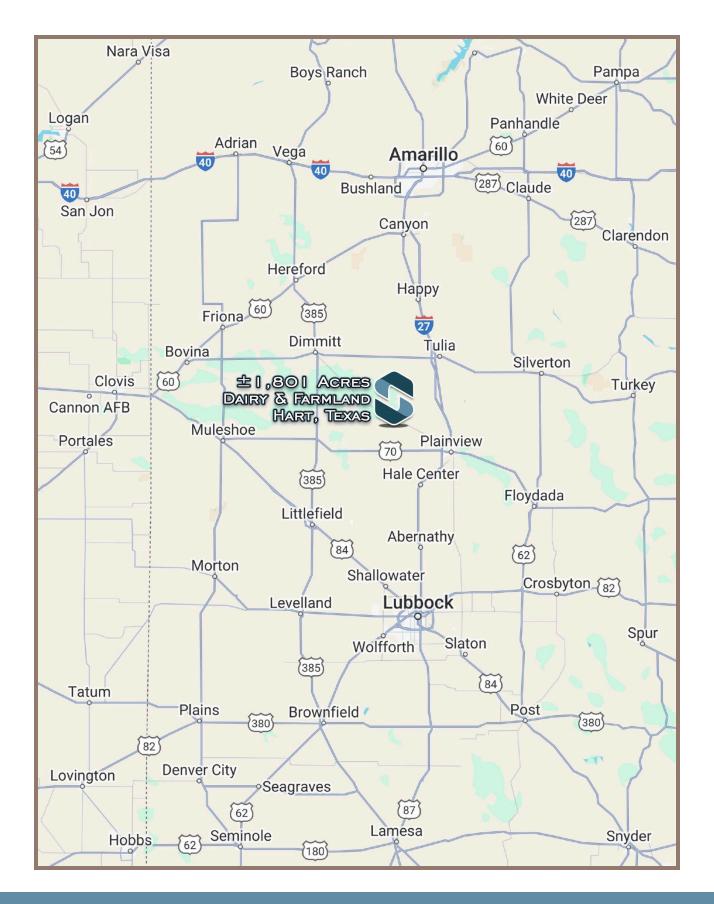

## +/-1,801 Acres - Dairy & Farmland - Hart, TX

2300 Co Rd 628, Hart, TX 79043, USA • 1801 Acres

CalBRE: 00845607

Schuil Ag Real Estate

559-734-1700 • www.schuil.com

LOCATION:

2300 County Road 628 - Hart, TX.

SIZE:

## +/-1,801 Assessed Acres:

- Dairy & Facilities: +/-530 acres
- Additional Farmland / Ancillary Land: +/-1,271 acres

DAIRY:

10,700 mature cows and 11,000 heifers permitted. 8,190 heifer lock-up stanchions, 1,200 run pens, and 1,900 hutches. There are replacement heifer facilities, two (2) hoof trimming chutes, and two (2) hospital pens on the property as well.