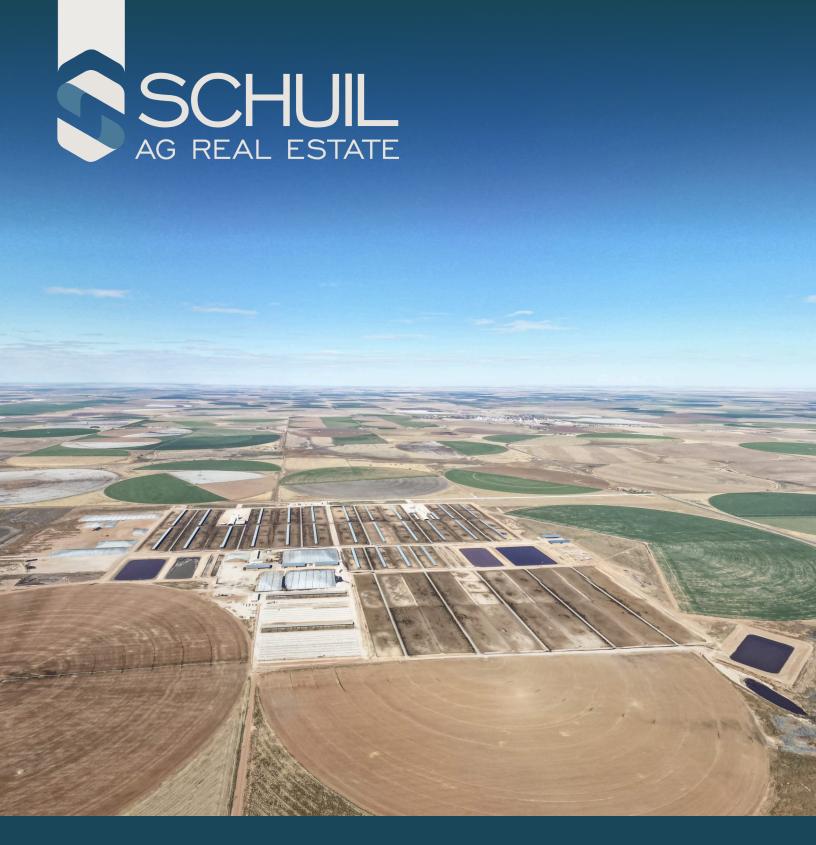

## +/-1,801 Acres - Dairy & Farmland - Hart, TX

2300 Co Rd 628, Hart, TX 79043, USA • 1801 Acres

CalBRE: 00845607

Schuil Ag Real Estate

559-734-1700 • www.schuil.com

LOCATION:

2300 County Road 628 - Hart, TX.

## +/-1,801 Assessed Acres:

- Dairy & Facilities: +/-530 acres
- Additional Farmland / Ancillary Land: +/-1,271 acres

DAIRY:

10,700 mature cows and 11,000 heifers permitted. 8,190 heifer lock-up stanchions, 1,200 run pens, and 1,900 hutches. There are replacement heifer facilities, two (2) hoof trimming chutes, and two (2) hospital pens on the property as well.

MILK PARLOR:

Double 45 / Double 40 parallel milk parlor with six (6) – 7,000 gallon milk tanks. The parlor is equipped with data scanners.

**IMPROVEMENTS:** 

The dairy has two (2) backup generators as well as manual sludge separators. There are 10 standard sized commodity bays, and three (3) large bays.

LAGOONS:

There are five (5) lagoons on the property.

**REMARKS:** 

There are +/-3,560 acres of additional farmland available for sale. Please contact listing agent for more details.

Marc Schuil Texas License #BR0581218