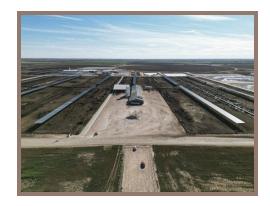

## +/-1,801 Assessed Acres:

- Dairy & Facilities: +/-530 acres
- Additional Farmland / Ancillary Land: +/-1,271 acres

DAIRY:

10,700 mature cows and 11,000 heifers permitted. 8,190 heifer lock-up stanchions, 1,200 run pens, and 1,900 hutches. There are replacement heifer facilities, two (2) hoof trimming chutes, and two (2) hospital pens on the property as well.

MILK PARLOR:

Double 45 / Double 40 parallel milk parlor with six (6) – 7,000 gallon milk tanks. The parlor is equipped with data scanners.

**IMPROVEMENTS:** 

The dairy has two (2) backup generators as well as manual sludge separators. There are 10 standard sized commodity bays, and three (3) large bays.