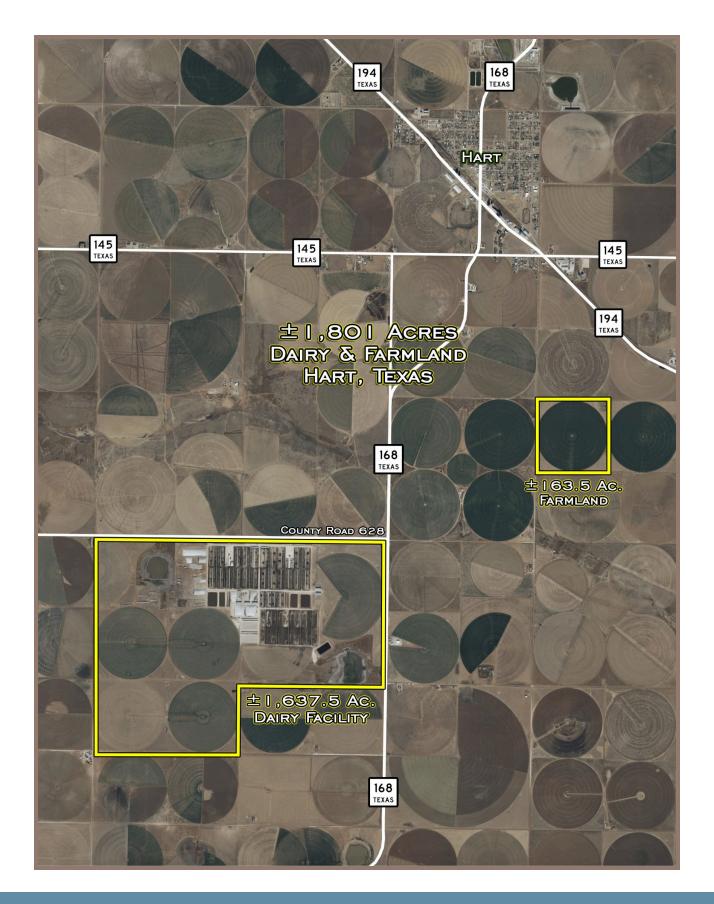

## +/-1,801 Assessed Acres:

- Dairy & Facilities: +/-530 acres
- Additional Farmland / Ancillary Land: +/-1,271 acres

DAIRY:

10,700 mature cows and 11,000 heifers permitted. 8,190 heifer lock-up stanchions, 1,200 run pens, and 1,900 hutches. There are replacement heifer facilities, two (2) hoof trimming chutes, and two (2) hospital pens on the property as well.

MILK PARLOR:

Double 45 / Double 40 parallel milk parlor with six (6) – 7,000 gallon milk tanks. The parlor is equipped with data scanners.

**IMPROVEMENTS:** 

The dairy has two (2) backup generators as well as manual sludge separators. There are 10 standard sized commodity bays, and three (3) large bays.

LAGOONS:

There are five (5) lagoons on the property.

**REMARKS:** 

There are +/-3,560 acres of additional farmland available for sale. Please contact listing agent for more details.

Marc Schuil Texas License #BR0581218