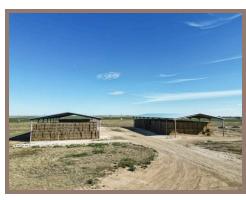

## +/-1,801 Assessed Acres:

- Dairy & Facilities: +/-530 acres
- Additional Farmland / Ancillary Land: +/-1,271 acres

DAIRY:

10,700 mature cows and 11,000 heifers permitted. 8,190 heifer lock-up stanchions, 1,200 run pens, and 1,900 hutches. There are replacement heifer facilities, two (2) hoof trimming chutes, and two (2) hospital pens on the property as well.

MILK PARLOR:

Double 45 / Double 40 parallel milk parlor with six (6) – 7,000 gallon milk tanks. The parlor is equipped with data scanners.

**IMPROVEMENTS:** 

The dairy has two (2) backup generators as well as manual sludge separators. There are 10 standard sized commodity bays, and three (3) large bays.

LAGOONS:

There are five (5) lagoons on the property.

**REMARKS:** 

There are +/-3,560 acres of additional farmland available for sale. Please contact listing agent for more details.

Marc Schuil Texas License #BR0581218