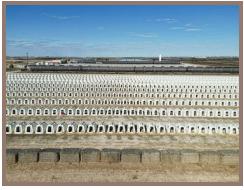

## +/-1,801 Assessed Acres:

- Dairy & Facilities: +/-530 acres
- Additional Farmland / Ancillary Land: +/-1,271 acres

DAIRY:

10,700 mature cows and 11,000 heifers permitted. 8,190 heifer lock-up stanchions, 1,200 run pens, and 1,900 hutches. There are replacement heifer facilities, two (2) hoof trimming chutes, and two (2) hospital pens on the property as well.