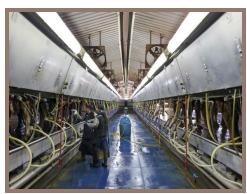

MILK PARLOR:

Double 45 / Double 40 parallel milk parlor with six (6) – 7,000 gallon milk tanks. The parlor is equipped with data scanners.

**IMPROVEMENTS:** 

The dairy has two (2) backup generators as well as manual sludge separators. There are 10 standard sized commodity bays, and three (3) large bays.