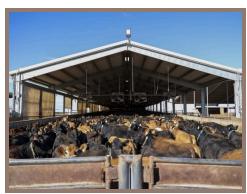

## +/-1,801 Assessed Acres:

- Dairy & Facilities: +/-530 acres
- Additional Farmland / Ancillary Land: +/-1,271 acres

DAIRY:

10,700 mature cows and 11,000 heifers permitted. 8,190 heifer lock-up stanchions, 1,200 run pens, and 1,900 hutches. There are replacement heifer facilities, two (2) hoof trimming chutes, and two (2) hospital pens on the property as well.