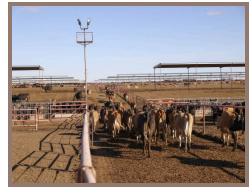

## +/-1,801 Assessed Acres:

- Dairy & Facilities: +/-530 acres
- Additional Farmland / Ancillary Land: +/-1,271 acres

DAIRY:

10,700 mature cows and 11,000 heifers permitted. 8,190 heifer lock-up stanchions, 1,200 run pens, and 1,900 hutches. There are replacement heifer facilities, two (2) hoof trimming chutes, and two (2) hospital pens on the property as well.