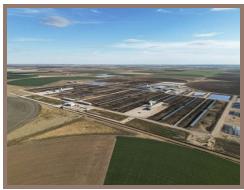

## +/-1,801 Assessed Acres:

- Dairy & Facilities: +/-530 acres
- Additional Farmland / Ancillary Land: +/-1,271 acres

DAIRY:

10,700 mature cows and 11,000 heifers permitted. 8,190 heifer lock-up stanchions, 1,200 run pens, and 1,900 hutches. There are replacement heifer facilities, two (2) hoof trimming chutes, and two (2) hospital pens on the property as well.

LAGOONS:

There are five (5) lagoons on the property.

**REMARKS:** 

There are +/-3,560 acres of additional farmland available for sale. Please contact listing agent for more details.

Marc Schuil Texas License #BR0581218