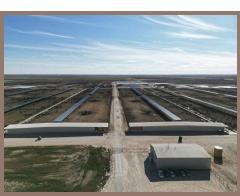

## +/-1,801 Assessed Acres:

- Dairy & Facilities: +/-530 acres
- Additional Farmland / Ancillary Land: +/-1,271 acres

DAIRY:

10,700 mature cows and 11,000 heifers permitted. 8,190 heifer lock-up stanchions, 1,200 run pens, and 1,900 hutches. There are replacement heifer facilities, two (2) hoof trimming chutes, and two (2) hospital pens on the property as well.

MILK PARLOR:

Double 45 / Double 40 parallel milk parlor with six (6) – 7,000 gallon milk tanks. The parlor is equipped with data scanners.

**IMPROVEMENTS:** 

The dairy has two (2) backup generators as well as manual sludge separators. There are 10 standard sized commodity bays, and three (3) large bays.