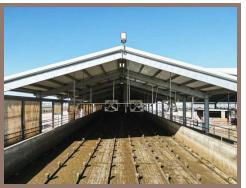

MILK PARLOR:

Double 45 / Double 40 parallel milk parlor with six (6) – 7,000 gallon milk tanks. The parlor is equipped with data scanners.

**IMPROVEMENTS:** 

The dairy has two (2) backup generators as well as manual sludge separators. There are 10 standard sized commodity bays, and three (3) large bays.