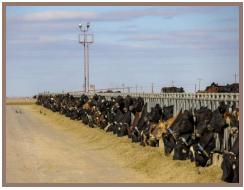

## +/-1,801 Assessed Acres:

- Dairy & Facilities: +/-530 acres
- Additional Farmland / Ancillary Land: +/-1,271 acres

DAIRY:

10,700 mature cows and 11,000 heifers permitted. 8,190 heifer lock-up stanchions, 1,200 run pens, and 1,900 hutches. There are replacement heifer facilities, two (2) hoof trimming chutes, and two (2) hospital pens on the property as well.