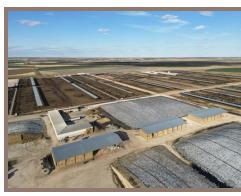

## +/-1,801 Assessed Acres:

- Dairy & Facilities: +/-530 acres
- Additional Farmland / Ancillary Land: +/-1,271 acres

DAIRY:

10,700 mature cows and 11,000 heifers permitted. 8,190 heifer lock-up stanchions, 1,200 run pens, and 1,900 hutches. There are replacement heifer facilities, two (2) hoof trimming chutes, and two (2) hospital pens on the property as well.

MILK PARLOR:

Double 45 / Double 40 parallel milk parlor with six (6) – 7,000 gallon milk tanks. The parlor is equipped with data scanners.

**IMPROVEMENTS:** 

The dairy has two (2) backup generators as well as manual sludge separators. There are 10 standard sized commodity bays, and three (3) large bays.

LAGOONS:

There are five (5) lagoons on the property.

**REMARKS:** 

There are +/-3,560 acres of additional farmland available for sale. Please contact listing agent for more details.

Marc Schuil Texas License #BR0581218