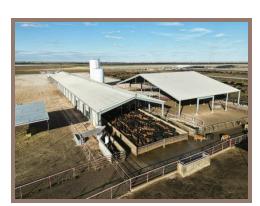

## +/-1,801 Assessed Acres:

- Dairy & Facilities: +/-530 acres
- Additional Farmland / Ancillary Land: +/-1,271 acres

DAIRY:

10,700 mature cows and 11,000 heifers permitted. 8,190 heifer lock-up stanchions, 1,200 run pens, and 1,900 hutches. There are replacement heifer facilities, two (2) hoof trimming chutes, and two (2) hospital pens on the property as well.

MILK PARLOR:

Double 45 / Double 40 parallel milk parlor with six (6) – 7,000 gallon milk tanks. The parlor is equipped with data scanners.

**IMPROVEMENTS:** 

The dairy has two (2) backup generators as well as manual sludge separators. There are 10 standard sized commodity bays, and three (3) large bays.

LAGOONS:

There are five (5) lagoons on the property.

**REMARKS:** 

There are +/-3,560 acres of additional farmland available for sale. Please contact listing agent for more details.

Marc Schuil Texas License #BR0581218