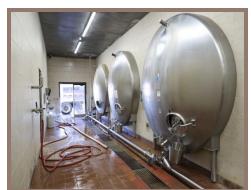

MILK PARLOR:

Double 45 / Double 40 parallel milk parlor with six (6) – 7,000 gallon milk tanks. The parlor is equipped with data scanners.

**IMPROVEMENTS:** 

The dairy has two (2) backup generators as well as manual sludge separators. There are 10 standard sized commodity bays, and three (3) large bays.