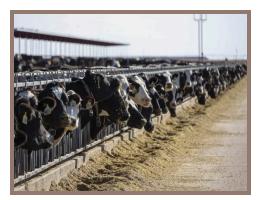

MILK PARLOR:

Double 45 / Double 40 parallel milk parlor with six (6) – 7,000 gallon milk tanks. The parlor is equipped with data scanners.

**IMPROVEMENTS:** 

The dairy has two (2) backup generators as well as manual sludge separators. There are 10 standard sized commodity bays, and three (3) large bays.