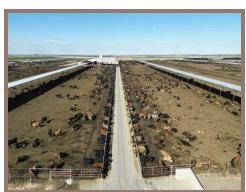

## +/-1,801 Assessed Acres:

- Dairy & Facilities: +/-530 acres
- Additional Farmland / Ancillary Land: +/-1,271 acres

DAIRY:

10,700 mature cows and 11,000 heifers permitted. 8,190 heifer lock-up stanchions, 1,200 run pens, and 1,900 hutches. There are replacement heifer facilities, two (2) hoof trimming chutes, and two (2) hospital pens on the property as well.