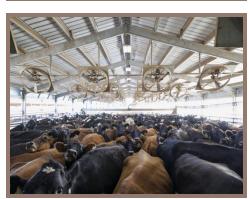

## +/-1,801 Assessed Acres:

- Dairy & Facilities: +/-530 acres
- Additional Farmland / Ancillary Land: +/-1,271 acres

DAIRY:

10,700 mature cows and 11,000 heifers permitted. 8,190 heifer lock-up stanchions, 1,200 run pens, and 1,900 hutches. There are replacement heifer facilities, two (2) hoof trimming chutes, and two (2) hospital pens on the property as well.

MILK PARLOR:

Double 45 / Double 40 parallel milk parlor with six (6) – 7,000 gallon milk tanks. The parlor is equipped with data scanners.

**IMPROVEMENTS:** 

The dairy has two (2) backup generators as well as manual sludge separators. There are 10 standard sized commodity bays, and three (3) large bays.