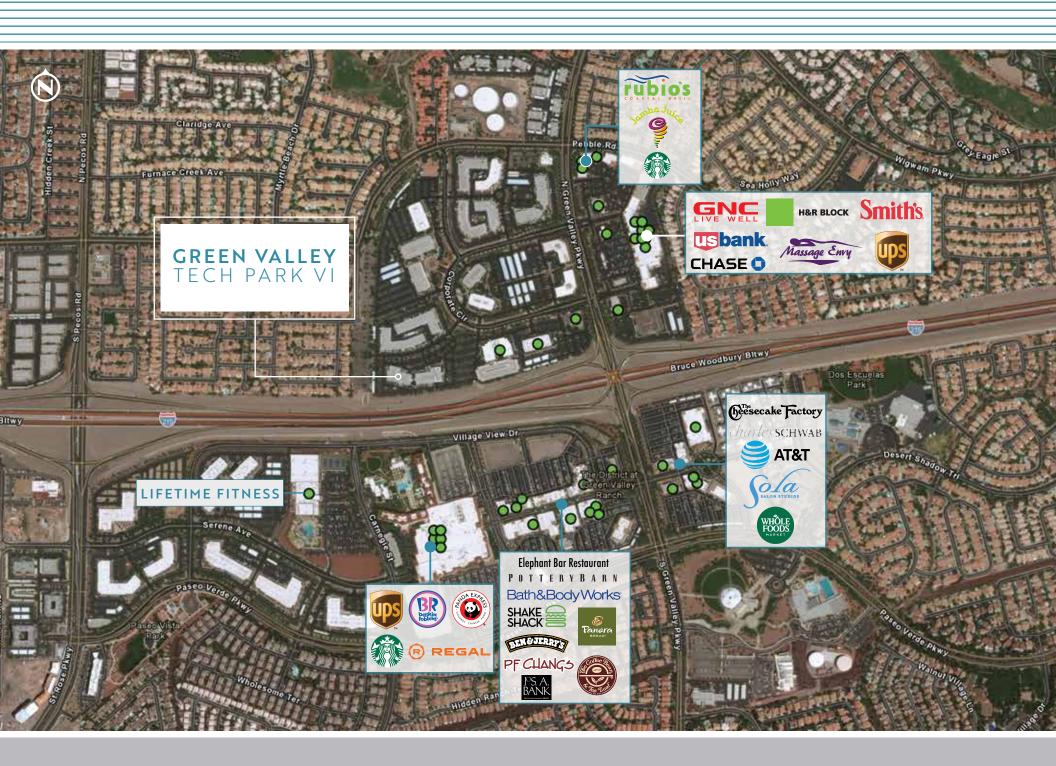

### **PROPERTY SUMMARY**

2340 Corporate Circle is a two-story office building located in the Green Valley Corporate Center. Constructed in 2001. 2340 Corporate Circle has expedient access to the entire Las Vegas Valley via the I-215 Beltway. The property enjoys close proximity to many retail centers, restaurants, McCarran International Airport, and the University of Nevada Las Vegas (UNLV).