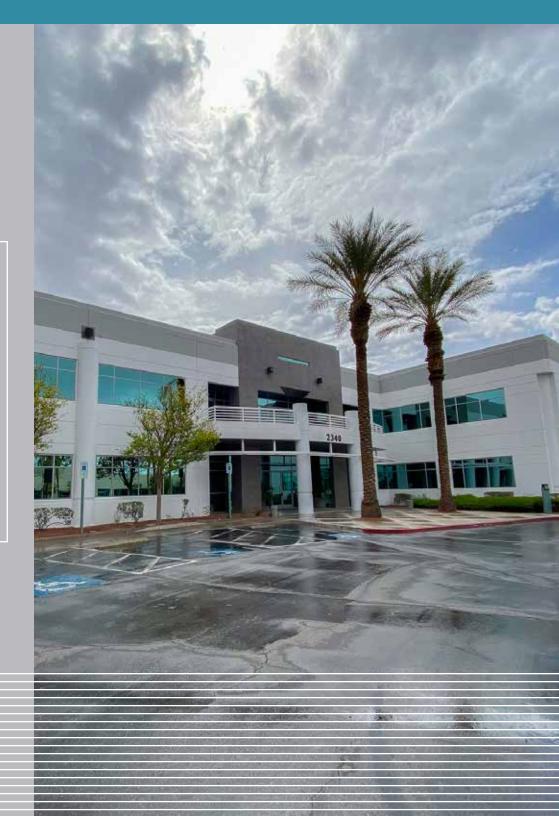

### **PROPERTY SUMMARY**

2340 Corporate Circle is a two-story office building located in the Green Valley Corporate Center. Constructed in 2001. 2340 Corporate Circle has expedient access to the entire Las Vegas Valley via the I-215 Beltway. The property enjoys close proximity to many retail centers, restaurants, McCarran International Airport, and the University of Nevada Las Vegas (UNLV).

- » Two-Story Building located within the prestigious Green Valley Corporate Center
- » Parking ratio up to 7:1,000
- » Available space: ±15,539 RSF

- » Building Signage Opportunity Available
- » \$2.55/RSF/Modified Gross