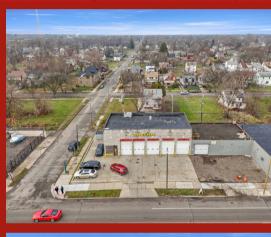

### 14801 LIVERNOIS AVE DETROIT, MICHIGAN 48238

#### INTERIOR

NICK JAAFAR 313-706-7011 njaafar@kw.com

- **Active Business Location:** The landlord currently operates an on-site Goodyear mechanic shop.
- Modern Updates:
  - Five new garage doors.
  - Fresh paint and LED lighting.
  - Three new hoists and a new HVAC system.
- Customer-Friendly Features: Modern waiting area with durable epoxy flooring.
- Building and Lot size:
  - 3,000 SQFT plus 5,000 SQFT adjacent warehouse building space, for a total of 0.264 acres.
- **Versatile Potential:** Perfect for automotive businesses or other commercial opportunities.