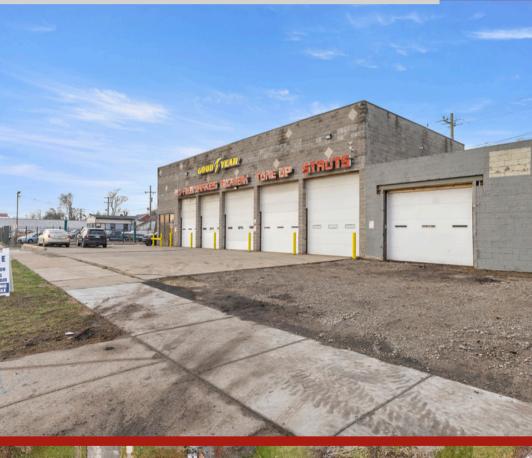

PRIME OPPORTUNITY | GOODYEAR MECHANIC SHOP | INCOME GENERATING

\$5,500.00 / MONTH

#### INTERIOR

NICK JAAFAR 313-706-7011 njaafar@kw.com

- **Active Business Location:** The landlord currently operates an on-site Goodyear mechanic shop.
- Modern Updates:
  - Five new garage doors.
  - Fresh paint and LED lighting.
  - Three new hoists and a new HVAC system.
- Customer-Friendly Features: Modern waiting area with durable epoxy flooring.
- Building and Lot size:
  - 3,000 SQFT plus 5,000 SQFT adjacent warehouse building space, for a total of 0.264 acres.
- **Versatile Potential:** Perfect for automotive businesses or other commercial opportunities.