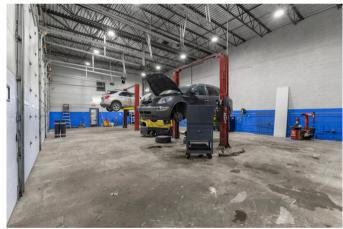

#### INTERIOR

NICK JAAFAR 313-706-7011 njaafar@kw.com

- **Active Business Location:** The landlord currently operates an on-site Goodyear mechanic shop.
- Modern Updates:
  - Five new garage doors.
  - Fresh paint and LED lighting.
  - Three new hoists and a new HVAC system.
- Customer-Friendly Features: Modern waiting area with durable epoxy flooring.
- Building and Lot size:
  - 3,000 SQFT plus 5,000 SQFT adjacent warehouse building space, for a total of 0.264 acres.
- **Versatile Potential:** Perfect for automotive businesses or other commercial opportunities.