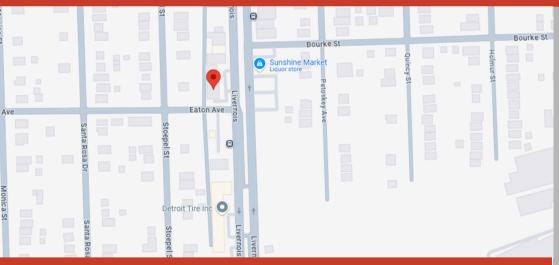

PRIME OPPORTUNITY | GOODYEAR MECHANIC SHOP | INCOME GENERATING



\$5,500.00 / MONTH

#### PROPERTY HIGHLIGHTS

- Prime location with high visibility and traffic.
- Income generating mechanic shop
- Triple Net Lease
- Corner Lot

CONTACT

NICK JAAFAR

313-706-7011 njaafar@kw.com





22371 West Village Drive Dearborn, Michigan 48124 kwlegacydearborn.com

### 14801 LIVERNOIS AVE DETROIT, MICHIGAN 48238

#### INTERIOR















NICK JAAFAR 313-706-7011 njaafar@kw.com



- **Active Business Location:** The landlord currently operates an on-site Goodyear mechanic shop.
- Modern Updates:
  - Five new garage doors.
  - Fresh paint and LED lighting.
  - Three new hoists and a new HVAC system.
- Customer-Friendly Features: Modern waiting area with durable epoxy flooring.
- Building and Lot size:
  - 3,000 SQFT plus 5,000 SQFT adjacent warehouse building s