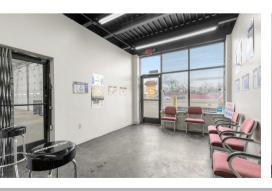

#### INTERIOR

NICK JAAFAR 313-706-7011 njaafar@kw.com

- **Active Business Location:** The landlord currently operates an on-site Goodyear mechanic shop.
- Modern Updates:
  - Five new garage doors.
  - Fresh paint and LED lighting.
  - Three new hoists and a new HVAC system.
- Customer-Friendly Features: Modern waiting area with durable epoxy flooring.
- Building and Lot size:
  - 3,000 SQFT plus 5,000 SQFT adjacent warehouse building space, for a total of 0.264 acres.
- **Versatile Potential:** Perfect for automotive businesses or other commercial opportunities.