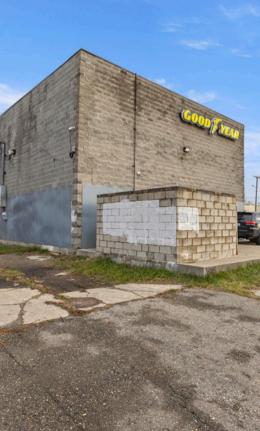

PRIME OPPORTUNITY | GOODYEAR MECHANIC SHOP | INCOME GENERATING

\$5,500.00 / MONTH

#### INTERIOR

NICK JAAFAR 313-706-7011 njaafar@kw.com

- **Active Business Location:** The landlord currently operates an on-site Goodyear mechanic shop.
- Modern Updates:
  - Five new garage doors.
  - Fresh paint and LED lighting.
  - Three new hoists and a new HVAC system.
- Customer-Friendly Features: Modern waiting area with durable epoxy flooring.
- Building and Lot size:
  - 3,000 SQFT plus 5,000 SQFT adjacent warehouse building space, for a total of 0.264 acres.
- **Versatile Potential:** Perfect for automotive businesses or other commercial opportunities.