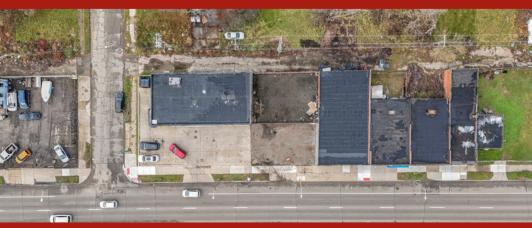

#### INTERIOR

NICK JAAFAR 313-706-7011 njaafar@kw.com

- **Active Business Location:** The landlord currently operates an on-site Goodyear mechanic shop.
- Modern Updates:
  - Five new garage doors.
  - Fresh paint and LED lighting.
  - Three new hoists and a new HVAC system.
- Customer-Friendly Features: Modern waiting area with durable epoxy flooring.
- Building and Lot size:
  - 3,000 SQFT plus 5,000 SQFT adjacent warehouse building space, for a total of 0.264 acres.
- **Versatile Potential:** Perfect for automotive businesses or other commercial opportunities.