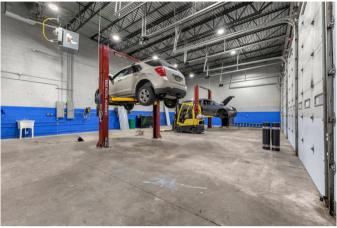

#### INTERIOR

NICK JAAFAR 313-706-7011 njaafar@kw.com

- **Active Business Location:** The landlord currently operates an on-site Goodyear mechanic shop.
- Modern Updates:
  - Five new garage doors.
  - Fresh paint and LED lighting.
  - Three new hoists and a new HVAC system.
- Customer-Friendly Features: Modern waiting area with durable epoxy flooring.
- Building and Lot size:
  - 3,000 SQFT plus 5,000 SQFT adjacent warehouse building space, for a total of 0.264 acres.
- **Versatile Potential:** Perfect for automotive businesses or other commercial opportunities.