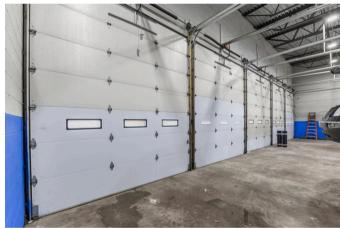

#### INTERIOR

NICK JAAFAR 313-706-7011 njaafar@kw.com

- **Active Business Location:** The landlord currently operates an on-site Goodyear mechanic shop.
- Modern Updates:
  - Five new garage doors.
  - Fresh paint and LED lighting.
  - Three new hoists and a new HVAC system.
- Customer-Friendly Features: Modern waiting area with durable epoxy flooring.
- Building and Lot size:
  - 3,000 SQFT plus 5,000 SQFT adjacent warehouse building space, for a total of 0.264 acres.
- **Versatile Potential:** Perfect for automotive businesses or other commercial opportunities.