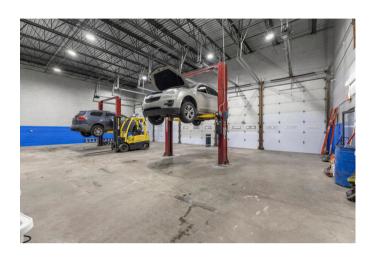

#### INTERIOR

NICK JAAFAR 313-706-7011 njaafar@kw.com

- **Active Business Location:** The landlord currently operates an on-site Goodyear mechanic shop.
- Modern Updates:
  - Five new garage doors.
  - Fresh paint and LED lighting.
  - Three new hoists and a new HVAC system.
- Customer-Friendly Features: Modern waiting area with durable epoxy flooring.
- Building and Lot size:
  - 3,000 SQFT plus 5,000 SQFT adjacent warehouse building space, for a total of 0.264 acres.
- **Versatile Potential:** Perfect for automotive businesses or other commercial opportunities.