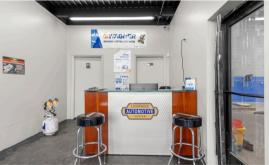

#### INTERIOR

NICK JAAFAR 313-706-7011 njaafar@kw.com

- **Active Business Location:** The landlord currently operates an on-site Goodyear mechanic shop.
- Modern Updates:
  - Five new garage doors.
  - Fresh paint and LED lighting.
  - Three new hoists and a new HVAC system.
- Customer-Friendly Features: Modern waiting area with durable epoxy flooring.
- Building and Lot size:
  - 3,000 SQFT plus 5,000 SQFT adjacent warehouse building space, for a total of 0.264 acres.
- **Versatile Potential:** Perfect for automotive businesses or other commercial opportunities.