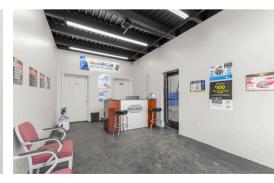

#### INTERIOR

NICK JAAFAR 313-706-7011 njaafar@kw.com

- **Active Business Location:** The landlord currently operates an on-site Goodyear mechanic shop.
- Modern Updates:
  - Five new garage doors.
  - Fresh paint and LED lighting.
  - Three new hoists and a new HVAC system.
- Customer-Friendly Features: Modern waiting area with durable epoxy flooring.
- Building and Lot size:
  - 3,000 SQFT plus 5,000 SQFT adjacent warehouse building space, for a total of 0.264 acres.
- **Versatile Potential:** Perfect for automotive businesses or other commercial opportunities.