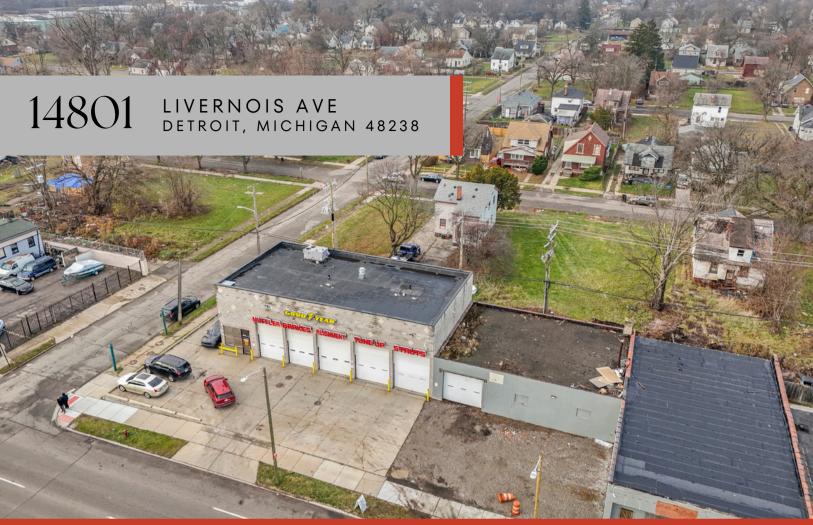

### 14801 LIVERNOIS AVE DETROIT, MICHIGAN 48238

PRIME OPPORTUNITY | GOODYEAR MECHANIC SHOP | INCOME GENERATING

\$5,500.00 / MONTH

#### PROPERTY HIGHLIGHTS

- Prime location with high visibility and traffic.
- Income generating mechanic shop
- Triple Net Lease
- Corner Lot

CONTACT

NICK JAAFAR

313-706-7011 njaafar@kw.com

22371 West Village Drive Dearborn, Michigan 48124 kwlegacydearborn.com