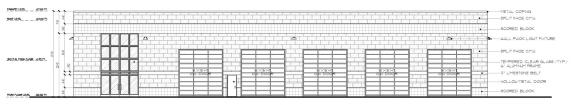

## PROPOSED ELEVATIONS

PROP. FRONT (NORTH) ELEVATION SCALE: 1/0" = 11-0"

PROP. RIGHT (WEST) ELEVATION

PROP. BACK (SOUTH) ELEVATION SCALE: 1/6" = 1'-0"

PROP. LEFT (EAST) ELEVATION
SCALE: 1/8" = 1'-0"