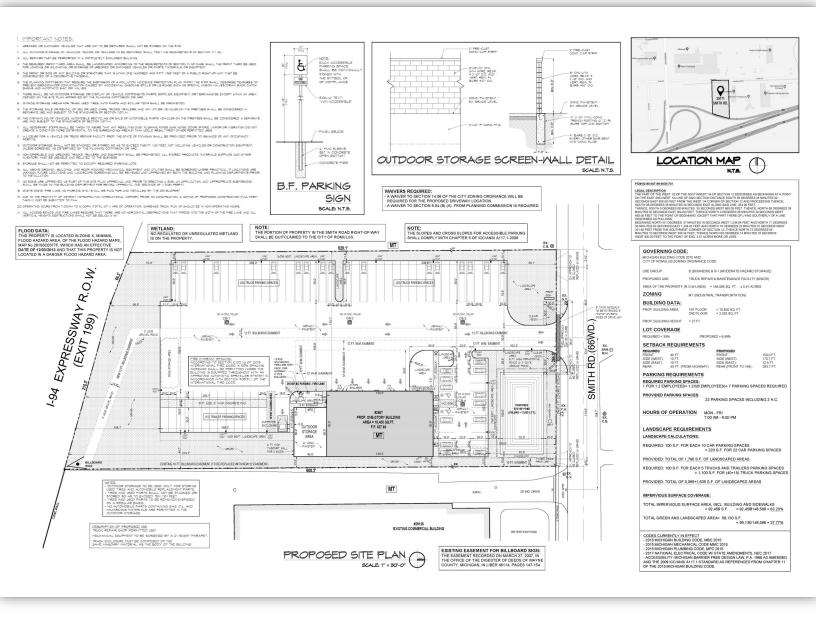

### PROPOSED SITE PLAN

# FOR SALE 3.52 Acres

\$795,000

Cash or Terms
Acceptable to Seller

Cleared Heavy Industrial Zoned (MT) land for sale.

Conditionally approved site plan for a 10,400 square foot building with parking for up to 65 truck spots.