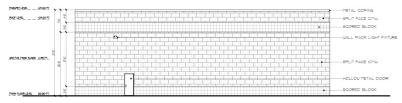

## PROPOSED ELEVATIONS

PROP. FRONT (NORTH) ELEVATION SCALE: 1/0" = 11-0"

PROP. RIGHT (WEST) ELEVATION

PROP. BACK (SOUTH) ELEVATION SCALE: 1/6" = 1'-0"

PROP. LEFT (EAST) ELEVATION
SCALE: 1/8" = 1'-0"