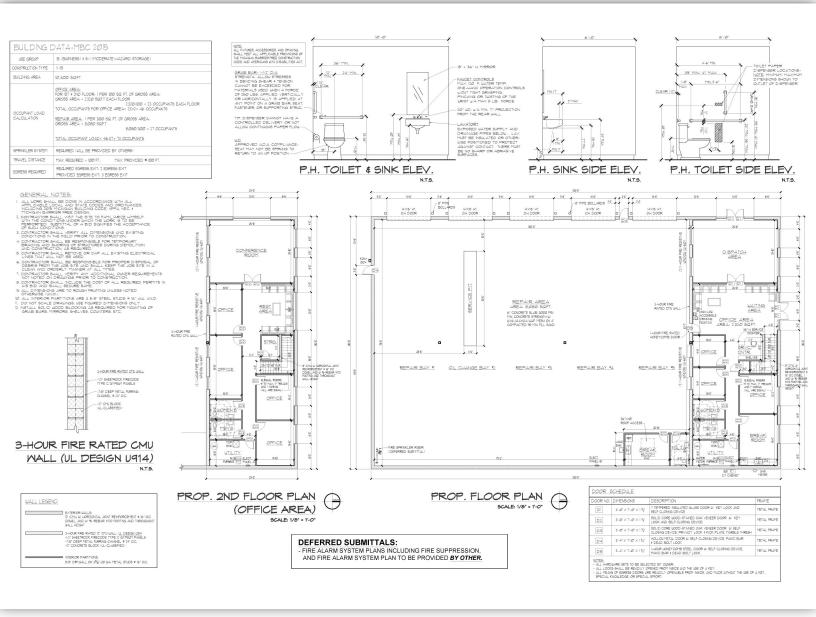

### PROPOSED FLOOR PLAN

# FOR SALE 3.52 Acres

\$795,000

Cash or Terms
Acceptable to Seller

Cleared Heavy Industrial Zoned (MT) land for sale.

Conditionally approved site plan for a 10,400 square foot building with parking for up to 65 truck spots.