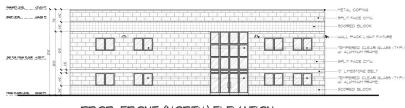

## PROPOSED ELEVATIONS

PROP. FRONT (NORTH) ELEVATION SCALE: 1/0" = 11-0"

PROP. RIGHT (WEST) ELEVATION

PROP. BACK (SOUTH) ELEVATION SCALE: 1/6" = 1'-0"

PROP. LEFT (EAST) ELEVATION
SCALE: 1/8" = 1'-0"