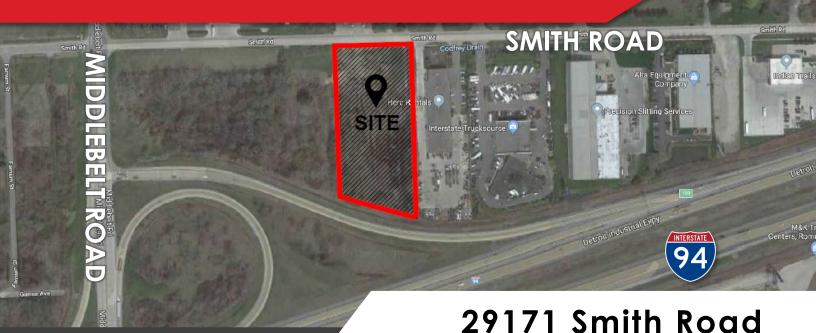

# AERIAL VIEWS

Frontage on the I-94 exit ramp

| Lot Size | 3.52 Acres                 | Location   | Middlebelt<br>Road and 1-94 |
|----------|----------------------------|------------|-----------------------------|
| Zoning   | (M-T) Heavy<br>Industrial  | Electrical | DTE Energy                  |
| Sewer    | 15" North Side of<br>Smith | Neighbors  | Industrial                  |
| Gas      | DTE Energy                 | Water      | 12" South Side              |

Romulus, MI 48174

38345 West 10 Mile Road, Suite 100, Farmington Hills, MI 48335