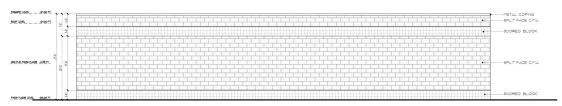

## PROPOSED ELEVATIONS

PROP. FRONT (NORTH) ELEVATION SCALE: 1/0" = 11-0"

PROP. RIGHT (WEST) ELEVATION

PROP. BACK (SOUTH) ELEVATION SCALE: 1/6" = 1'-0"

PROP. LEFT (EAST) ELEVATION
SCALE: 1/8" = 1'-0"