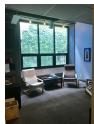

**DESCRIPTION** 

Previous Dr's Office.

This space includes:

- Ac
- -Heat
- Private restroom
- Several smaller office rooms
- Conference room
- Greeting/reception area
- Two forms of egress
- View looking into the courtyard.