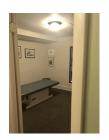

**DESCRIPTION** 

Previous Dr's Office.

This space includes:

- Ac
- -Heat
- Private restroom
- Several smaller office rooms
- Conference room
- Greeting/reception area
- Two forms of egress
- View looking into the courtyard.