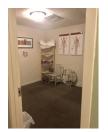

**DESCRIPTION** 

Previous Dr's Office.

This space includes:

- Ac
- -Heat
- Private restroom
- Several smaller office rooms
- Conference room
- Greeting/reception area
- Two forms of egress
- View looking into the courtyard.