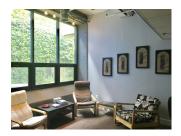

**DESCRIPTION** 

Previous Dr's Office.

This space includes:

- Ac
- -Heat
- Private restroom
- Several smaller office rooms
- Conference room
- Greeting/reception area
- Two forms of egress
- View looking into the courtyard.