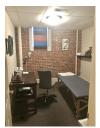

**DESCRIPTION** 

Previous Dr's Office.

This space includes:

- Ac
- -Heat
- Private restroom
- Several smaller office rooms
- Conference room
- Greeting/reception area
- Two forms of egress
- View looking into the courtyard.