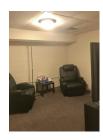

**DESCRIPTION** 

Previous Dr's Office.

This space includes:

- Ac
- -Heat
- Private restroom
- Several smaller office rooms
- Conference room
- Greeting/reception area
- Two forms of egress
- View looking into the courtyard.