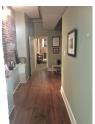

**DESCRIPTION** 

Previous Dr's Office.

This space includes:

- Ac
- -Heat
- Private restroom
- Several smaller office rooms
- Conference room
- Greeting/reception area
- Two forms of egress
- View looking into the courtyard.