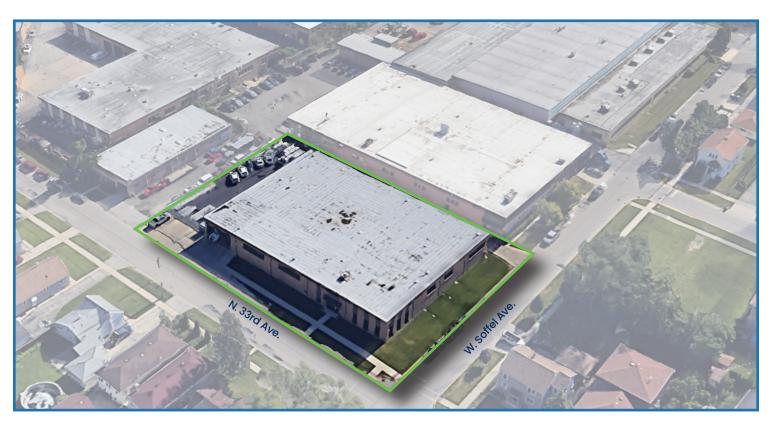

#### building specifications

| <b>Building Size:</b>   | 22,103 SF                                                             |
|-------------------------|-----------------------------------------------------------------------|
| Office Area:            | 2,790 SF                                                              |
| Sprinklered:            | Wet                                                                   |
| Ceiling Height:         | 16'2" Clear                                                           |
| Loading:                | <ul><li>2 Interior Docks</li><li>1 DID (8' Wide x 10' High)</li></ul> |
| Power:                  | 1,200 Amps at 240 Volt,<br>3 Phase                                    |
| Year Built:             | 1968                                                                  |
| Zoning:                 | Industrial                                                            |
| 2024 Real Estate Taxes: | \$37,862.26 <i>(\$1.71 PSF)</i> – NEW 6B                              |