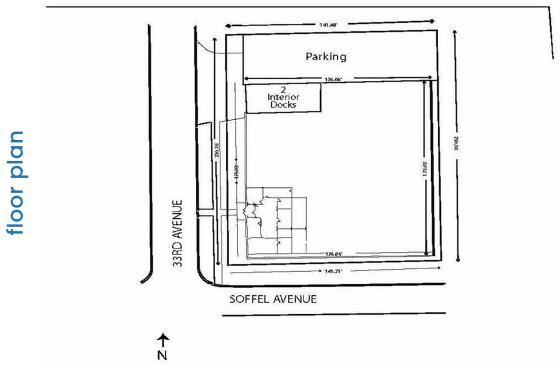

#### building specifications

| <b>Building Size:</b>   | 22,103 SF                                                             |
|-------------------------|-----------------------------------------------------------------------|
| Office Area:            | 2,790 SF                                                              |
| Sprinklered:            | Wet                                                                   |
| Ceiling Height:         | 16'2" Clear                                                           |
| Loading:                | <ul><li>2 Interior Docks</li><li>1 DID (8' Wide x 10' High)</li></ul> |
| Power:                  | 1,200 Amps at 240 Volt,<br>3 Phase                                    |
| Year Built:             | 1968                                                                  |
| Zoning:                 | Industrial                                                            |
| 2024 Real Estate Taxes: | \$37,862.26 <i>(\$1.71 PSF)</i> – NEW 6B                              |