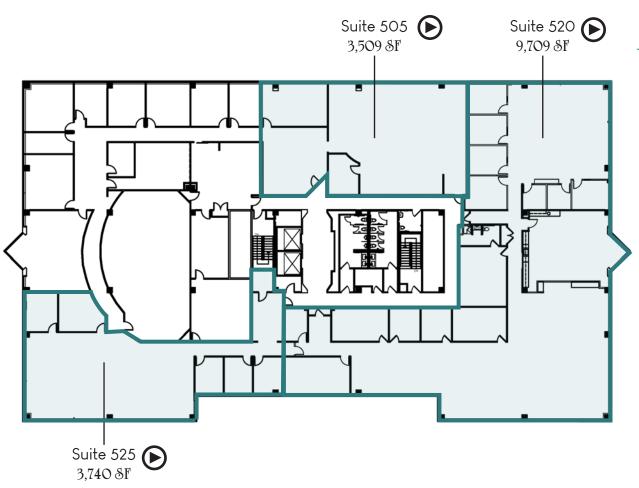

### Floor Plans

Fifth Floor

up to 16,958 SF

- ♦ Available immediately
- Suite 525:
   Move-in ready corner suite with lobby entrance
- ♦ Contiguous to 16,958 SF