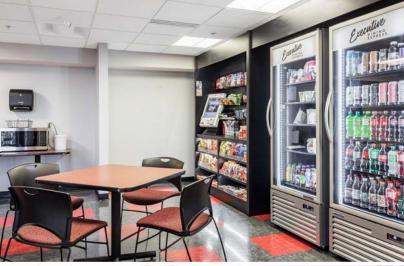

#### **Property Highlights**

- ♦ 1,285 SF 25,514 SF available for lease
- ♦ On-site conference room and micromart
- Access to campus amenities located at West Park II including conference facilities a 50+ person training room and executive boardroom, fitness center and tenant lounge
- ♦ Exterior signage available
- ♦ 4/1,000 parking ratio
- ♦ Covered executive parking available
- ♦ Located on Olive Boulevard with easy access to Highway 141 & Interstate 270
- ♦ In close proximity to many restaurants, grocery stores, banks, and country clubs