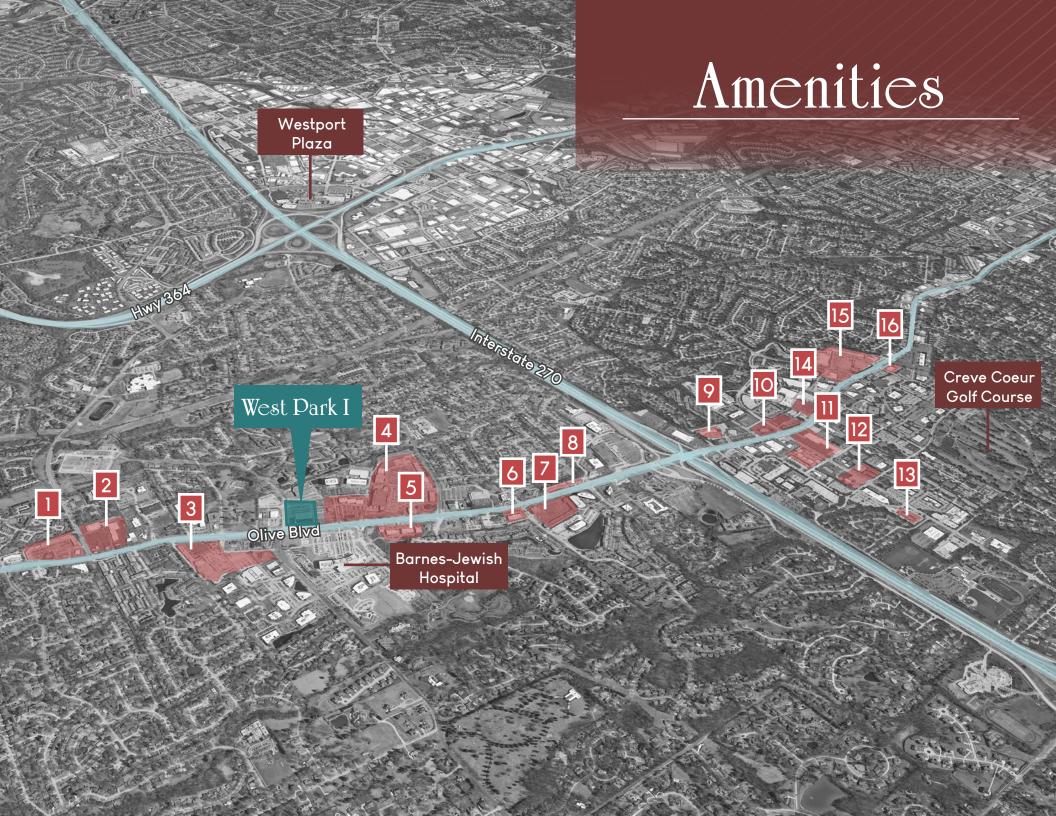

#### Food & Beverages

- 1. Pita Plus
  Bombay Food Junkies
  Astonia Kabob House
  Spoonful
  Joo Joo Restaurant
  CM Chicken & Hotdogs
  Happy China
- 2. Wudon BBQ Korean Gobble Stop Smokehouse St. Louis Bubble Tea
- 3. Schnucks
  Dave & Tony's
  China King
  Gateway Coffee
  Jimmy John's
  Silky's Frozen Custard
  The Mexican Barrel House
- 4. Buffalo Wild Wings
  Cobalt Smoke & Sea
  Anis Hyderabad House
  Dierbergs
  Cecil Whittaker's
  Shack
  McAlister's Deli
  Penn Station
- Chicken Salad Chick Gulf Shores St. Louis Gyro
- 6. Imo's Pizza
  Rocky Mountain
  Chocolate Factory
  Cold Stone Creamery
  St. Louis Rotisserie
- 7. Ichiban Sushi Bar Global Quesadilla Co La Bonne Bouchee Santa Fe Bistro

- 8. Subway
  Pizza World
- 9. Pickleman's Cafe Carreta's Mexican
- 10. Bristol Seafood Grill Aldi Traditional 314 Authentic Mexican Cuisine
- 11. Sauce on the Side
  Hot Box Cookies
  Oishi Sushi
  Feng Cha Boba Tea
  Pasta House
  First Watch
  Qdoba Mexican Eats
  Five Guys Burger & Fries
- 12. Gioia's Deli The Hive Poke Munch
- 13. St. Louis Bread Co The Wine & Cheese Place
- 14. Crushed Red Orzo Mediterranean Grill Potbelly Il Bel Lago
- 15. Trader Joe's Dierbergs Chipotle Mexican Grill Pizza Hut Nudo House Imo's Pizza
- 16. Pei Wei Asian Kitchen