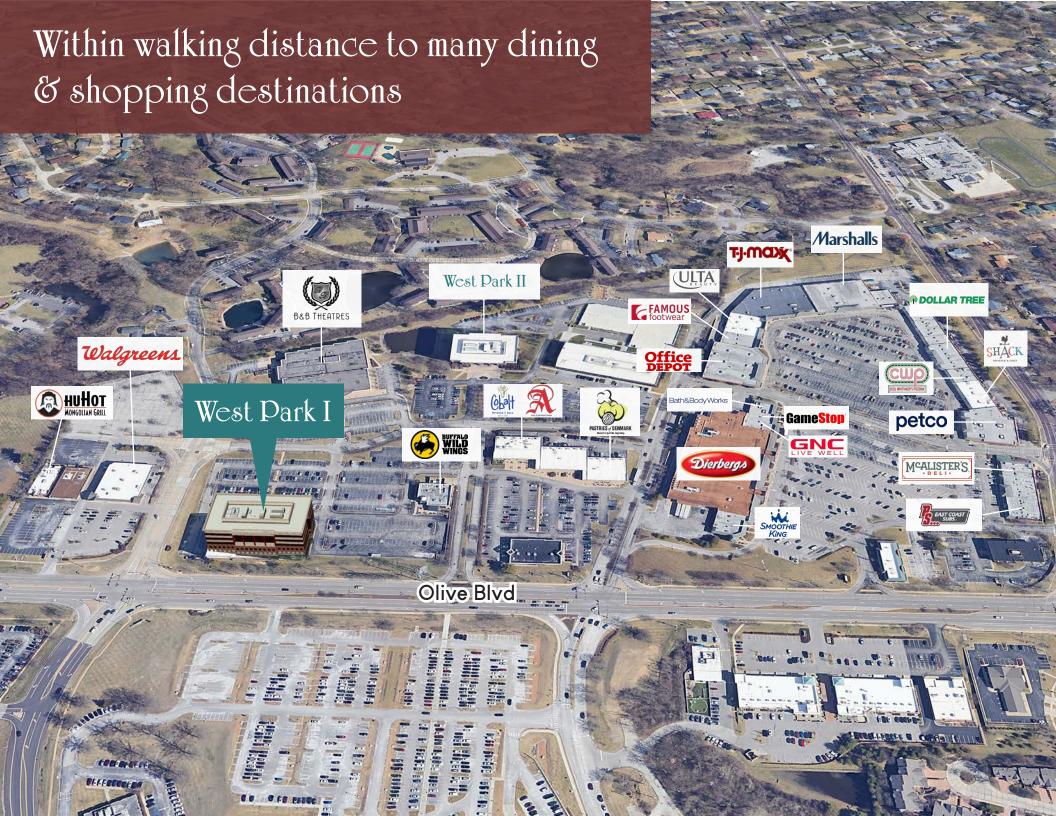

#### **Property Highlights**

- ♦ 1,285 SF 25,514 SF available for lease
- ♦ On-site conference room and micromart
- Access to campus amenities located at West Park II including conference facilities a 50+ person training room and executive boardroom, fitness center and tenant lounge
- ♦ Exterior signage available
- ♦ 4/1,000 parking ratio
- ♦ Covered executive parking available
- ♦ Located on Olive Boulevard with easy access to Highway 141 & Interstate 270
- ♦ In close proximity to many restaurants, grocery stores, banks, and country clubs