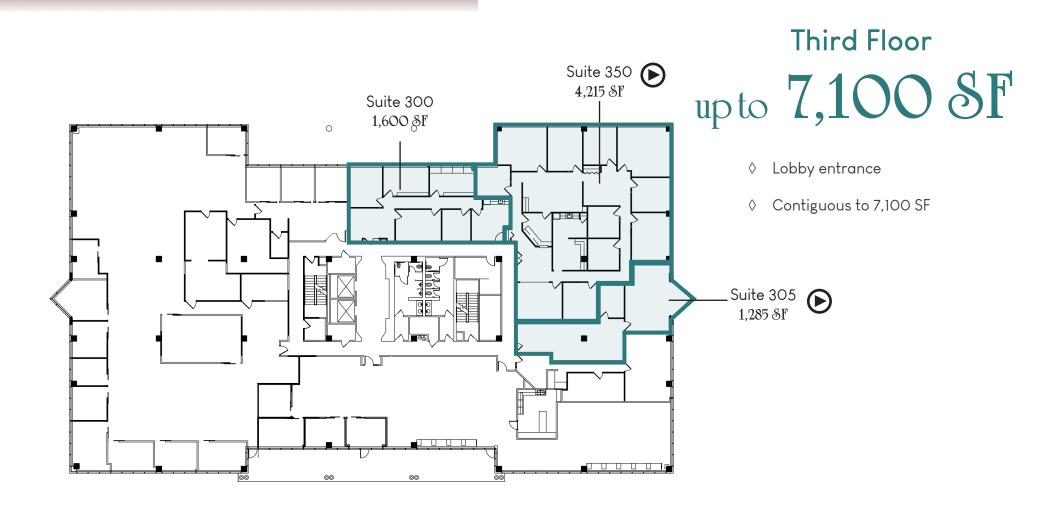

# West Park I

Colliers

12655 Olive Boulevard I Creve Coeur, MO



Broker Incentive: \$75 Visa Gift Card for tours over 2,500 &F



## West Park I

#### **Property Highlights**

- ♦ 1,285 SF 25,514 SF available for lease
- ♦ On-site conference room and micromart
- Access to campus amenities located at West Park II including conference facilities a 50+ person training room and executive boardroom, fitness center and tenant lounge
- ♦ Exterior signage available
- ♦ 4/1,000 parking ratio
- ♦ Covered executive parking available
- ♦ Located on Olive Boulevard with easy access to Highway 141 & Interstate 270
- ♦ In close proximity to many restaurants, grocery stores, banks, and country clubs

Lease Rate: \$25.50/8F,
Full Service









## Floor Plans



## Floor Plans



Fourth Floor

up to 25,514 SF

♦ Full floor available 10/1/2025

### Floor Plans



Fifth Floor

up to 16,958 SF

- ♦ Available immediately
- Suite 525:
   Move-in ready corner suite with lobby entrance
- ♦ Contiguous to 16,958 SF



#### Food & Beverages

- 1. Pita Plus
  Bombay Food Junkies
  Astonia Kabob House
  Spoonful
  Joo Joo Restaurant
  CM Chicken & Hotdogs
  Happy China
- 2. Wudon BBQ Korean Gobble Stop Smokehouse St. Louis Bubble Tea
- 3. Schnucks
  Dave & Tony's
  China King
  Gateway Coffee
  Jimmy John's
  Silky's Frozen Custard
  The Mexican Barrel House
- 4. Buffalo Wild Wings
  Cobalt Smoke & Sea
  Anis Hyderabad House
  Dierbergs
  Cecil Whittaker's
  Shack
  McAlister's Deli
  Penn Station
- Chicken Salad Chick Gulf Shores St. Louis Gyro
- 6. Imo's