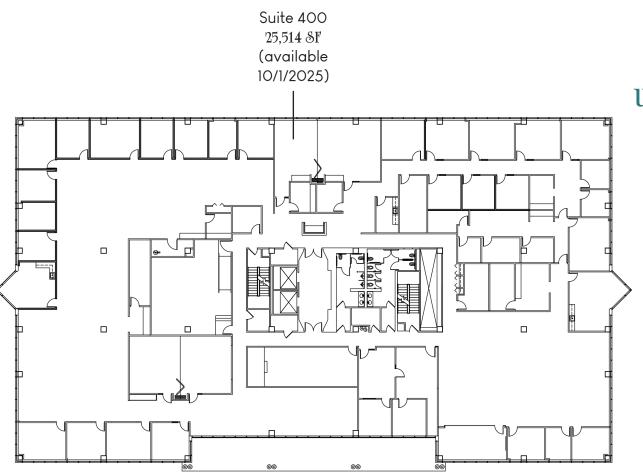

# West Park I

Colliers

12655 Olive Boulevard I Creve Coeur, MO



Broker Incentive: \$75 Visa Gift Card for tours over 2,500 &F



## West Park I

#### **Property Highlights**

- ♦ 1,285 SF 25,514 SF available for lease
- ♦ On-site conference room and micromart
- Access to campus amenities located at West Park II including conference facilities a 50+ person training room and executive boardroom, fitness center and tenant lounge
- ♦ Exterior signage available
- ♦ 4/1,000 parking ratio
- ♦ Covered executive parking available
- ♦ Located on Olive Boulevard with easy access to Highway 141 & Interstate 270
- ♦ In close proximity to many restaurants, grocery stores, banks, and country clubs

Lease Rate: \$25.50/8F,
Full Service









## Floor Plans



## Floor Plans



Fourth Floor

up to 25,514 SF

♦ Full floor available 10/1/2025

### Floor Plans



Fifth Floor

up to 16,958 SF

- ♦ Available immediately
- Suite 525:
   Move-in ready corner suite with lobby entrance
- ♦ Contiguous to 16,958 SF



#### Food & Beverages

- 1. Pita Plus
  Bombay Food Junkies
  Astonia Kabob House
  Spoonful
  Joo Joo Restaurant
  CM Chicken & Hotdogs
  Happy China
- 2. Wudon BBQ Korean Gobble Stop Smokehouse St. Louis Bubble Tea
- 3. Schnucks
  Dave & Tony's
  China King
  Gateway Coffee
  Jimmy John's
  Silky's Frozen Custard
  The Mexican Barrel House
- 4. Buffalo Wild Wings
  Cobalt Smoke & Sea
  Anis Hyderabad House
  Dierbergs
  Cecil Whittaker's
  Shack
  McAlister's Deli
  Penn Station
- Chicken Salad Chick Gulf Shores St. Louis Gyro
- 6. Imo's Pizza
  Rocky Moun