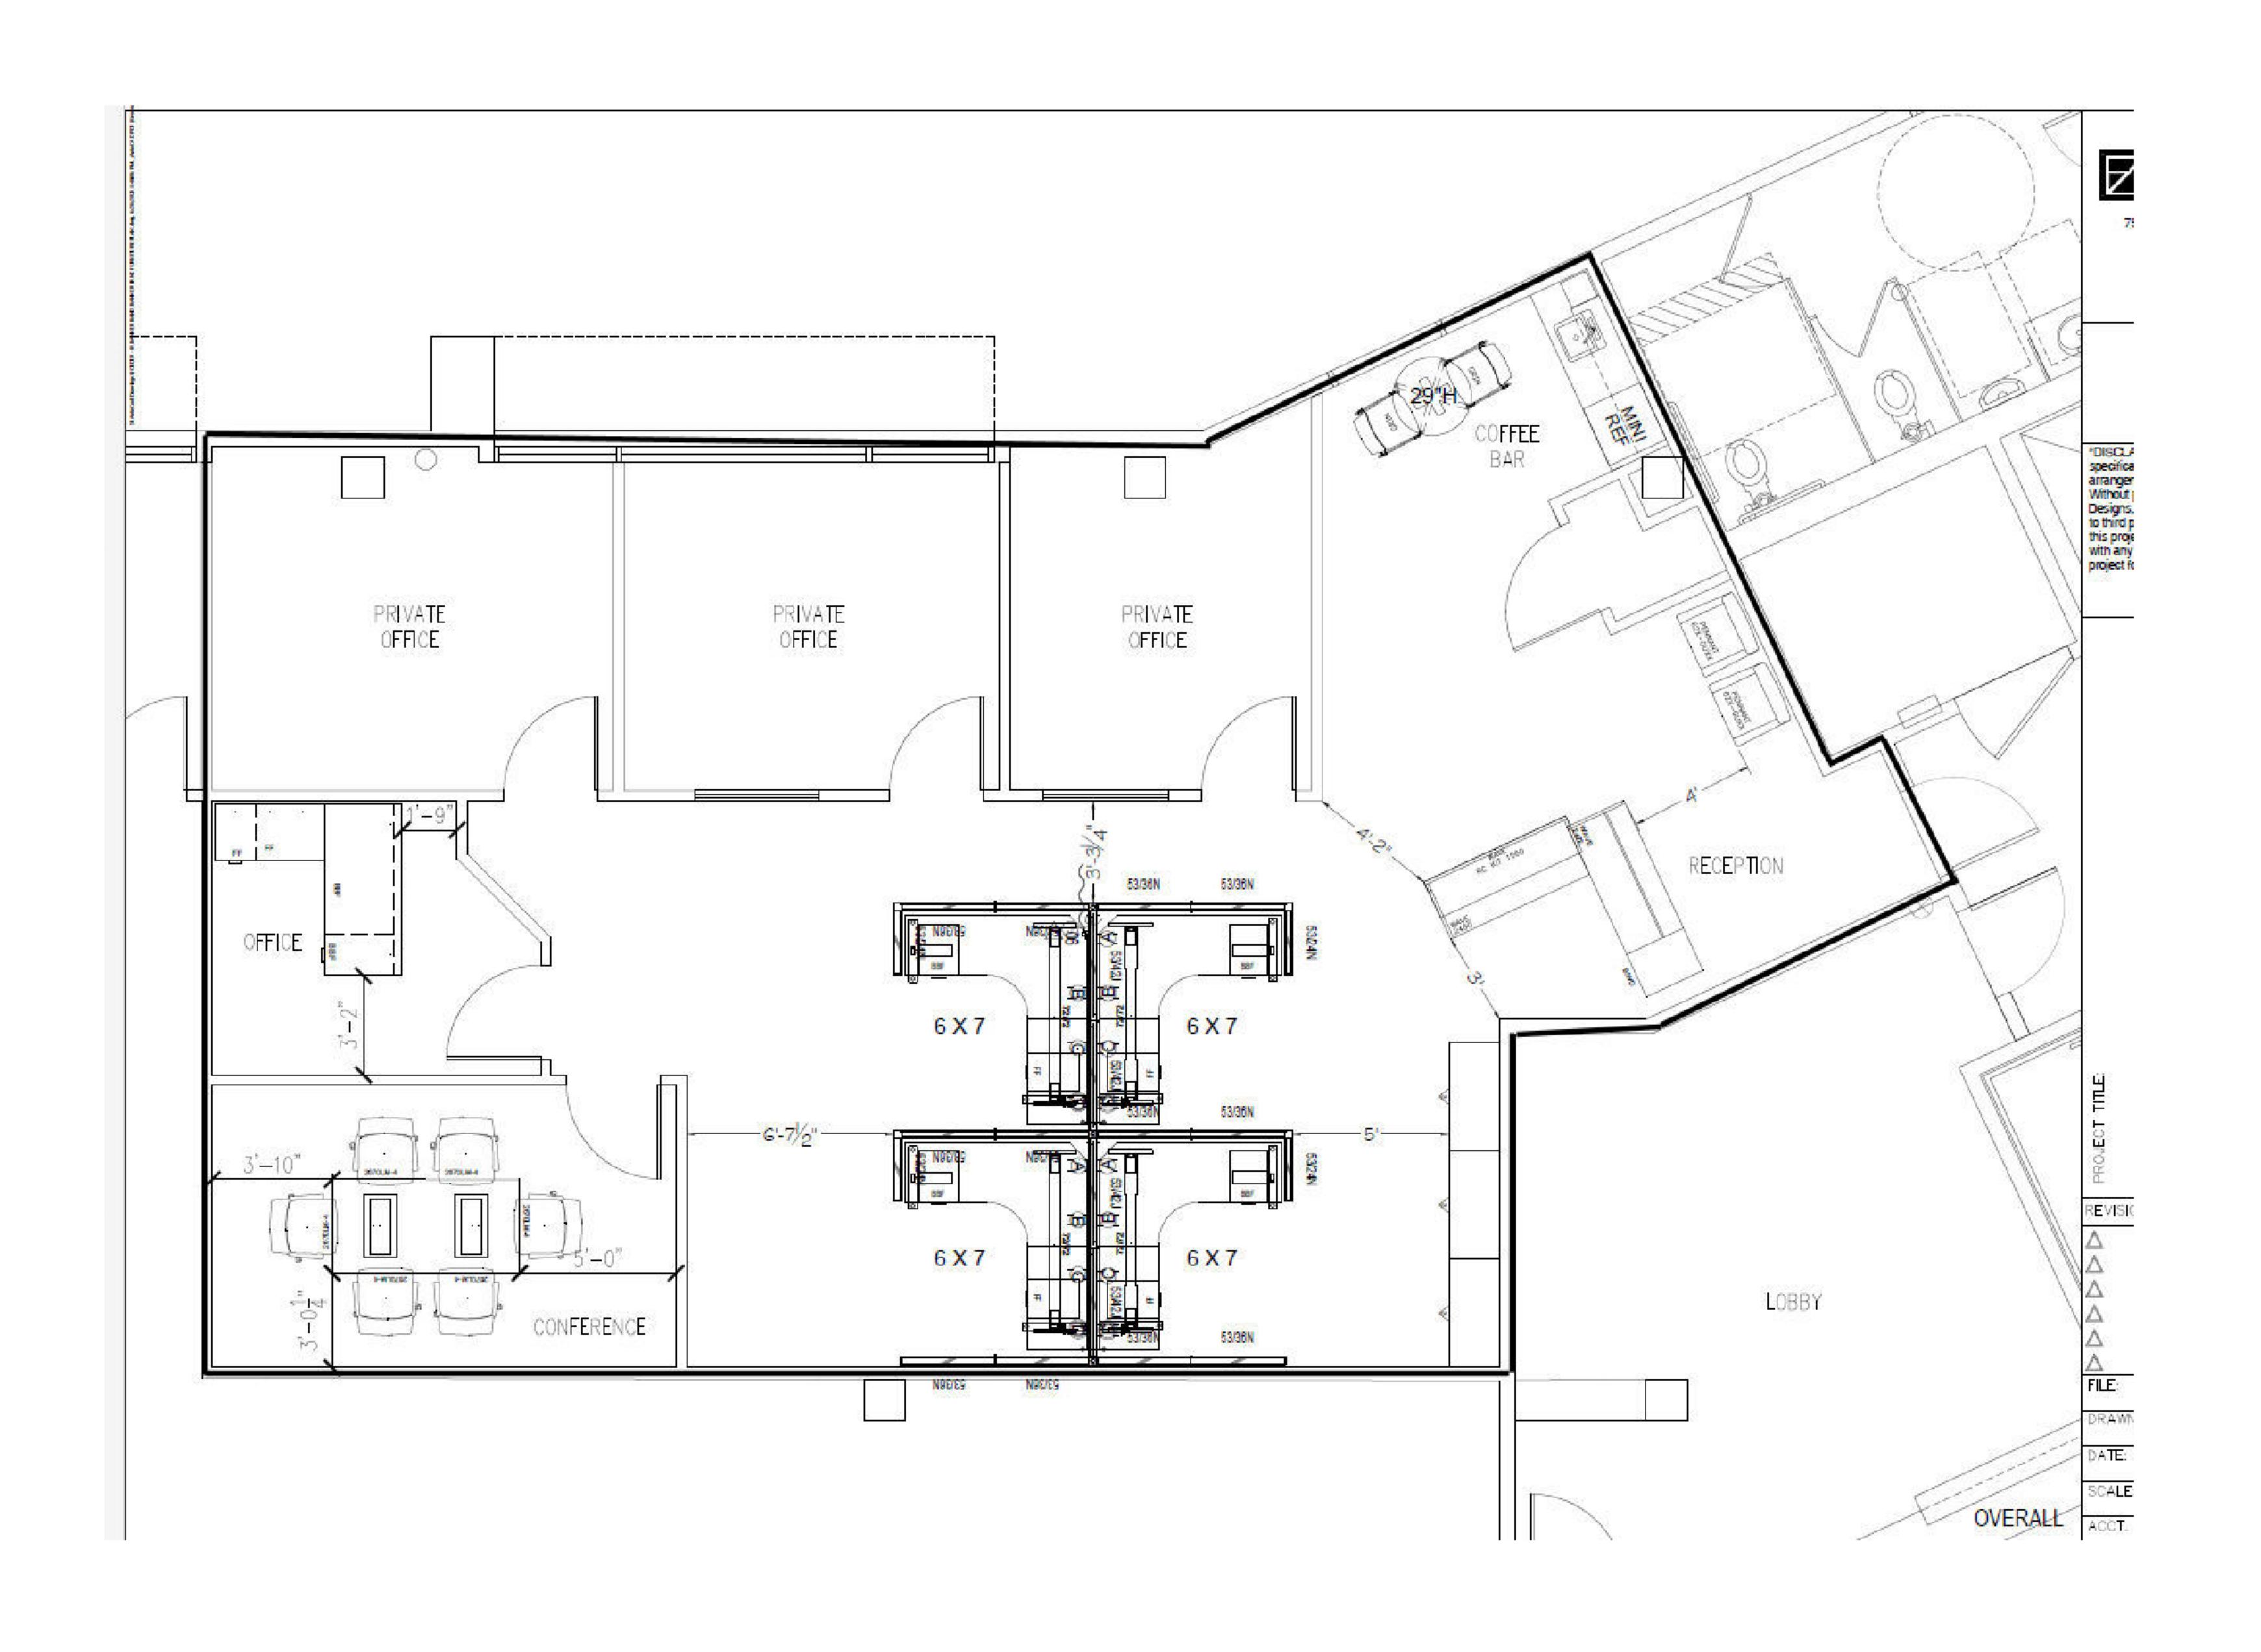

# 7700 N. Palm Avenue, Fresno, CA 93711 1st Floor - Approximately 3,236 SF Available \*SAMPLE PLAN\* - Landlord will build to suit