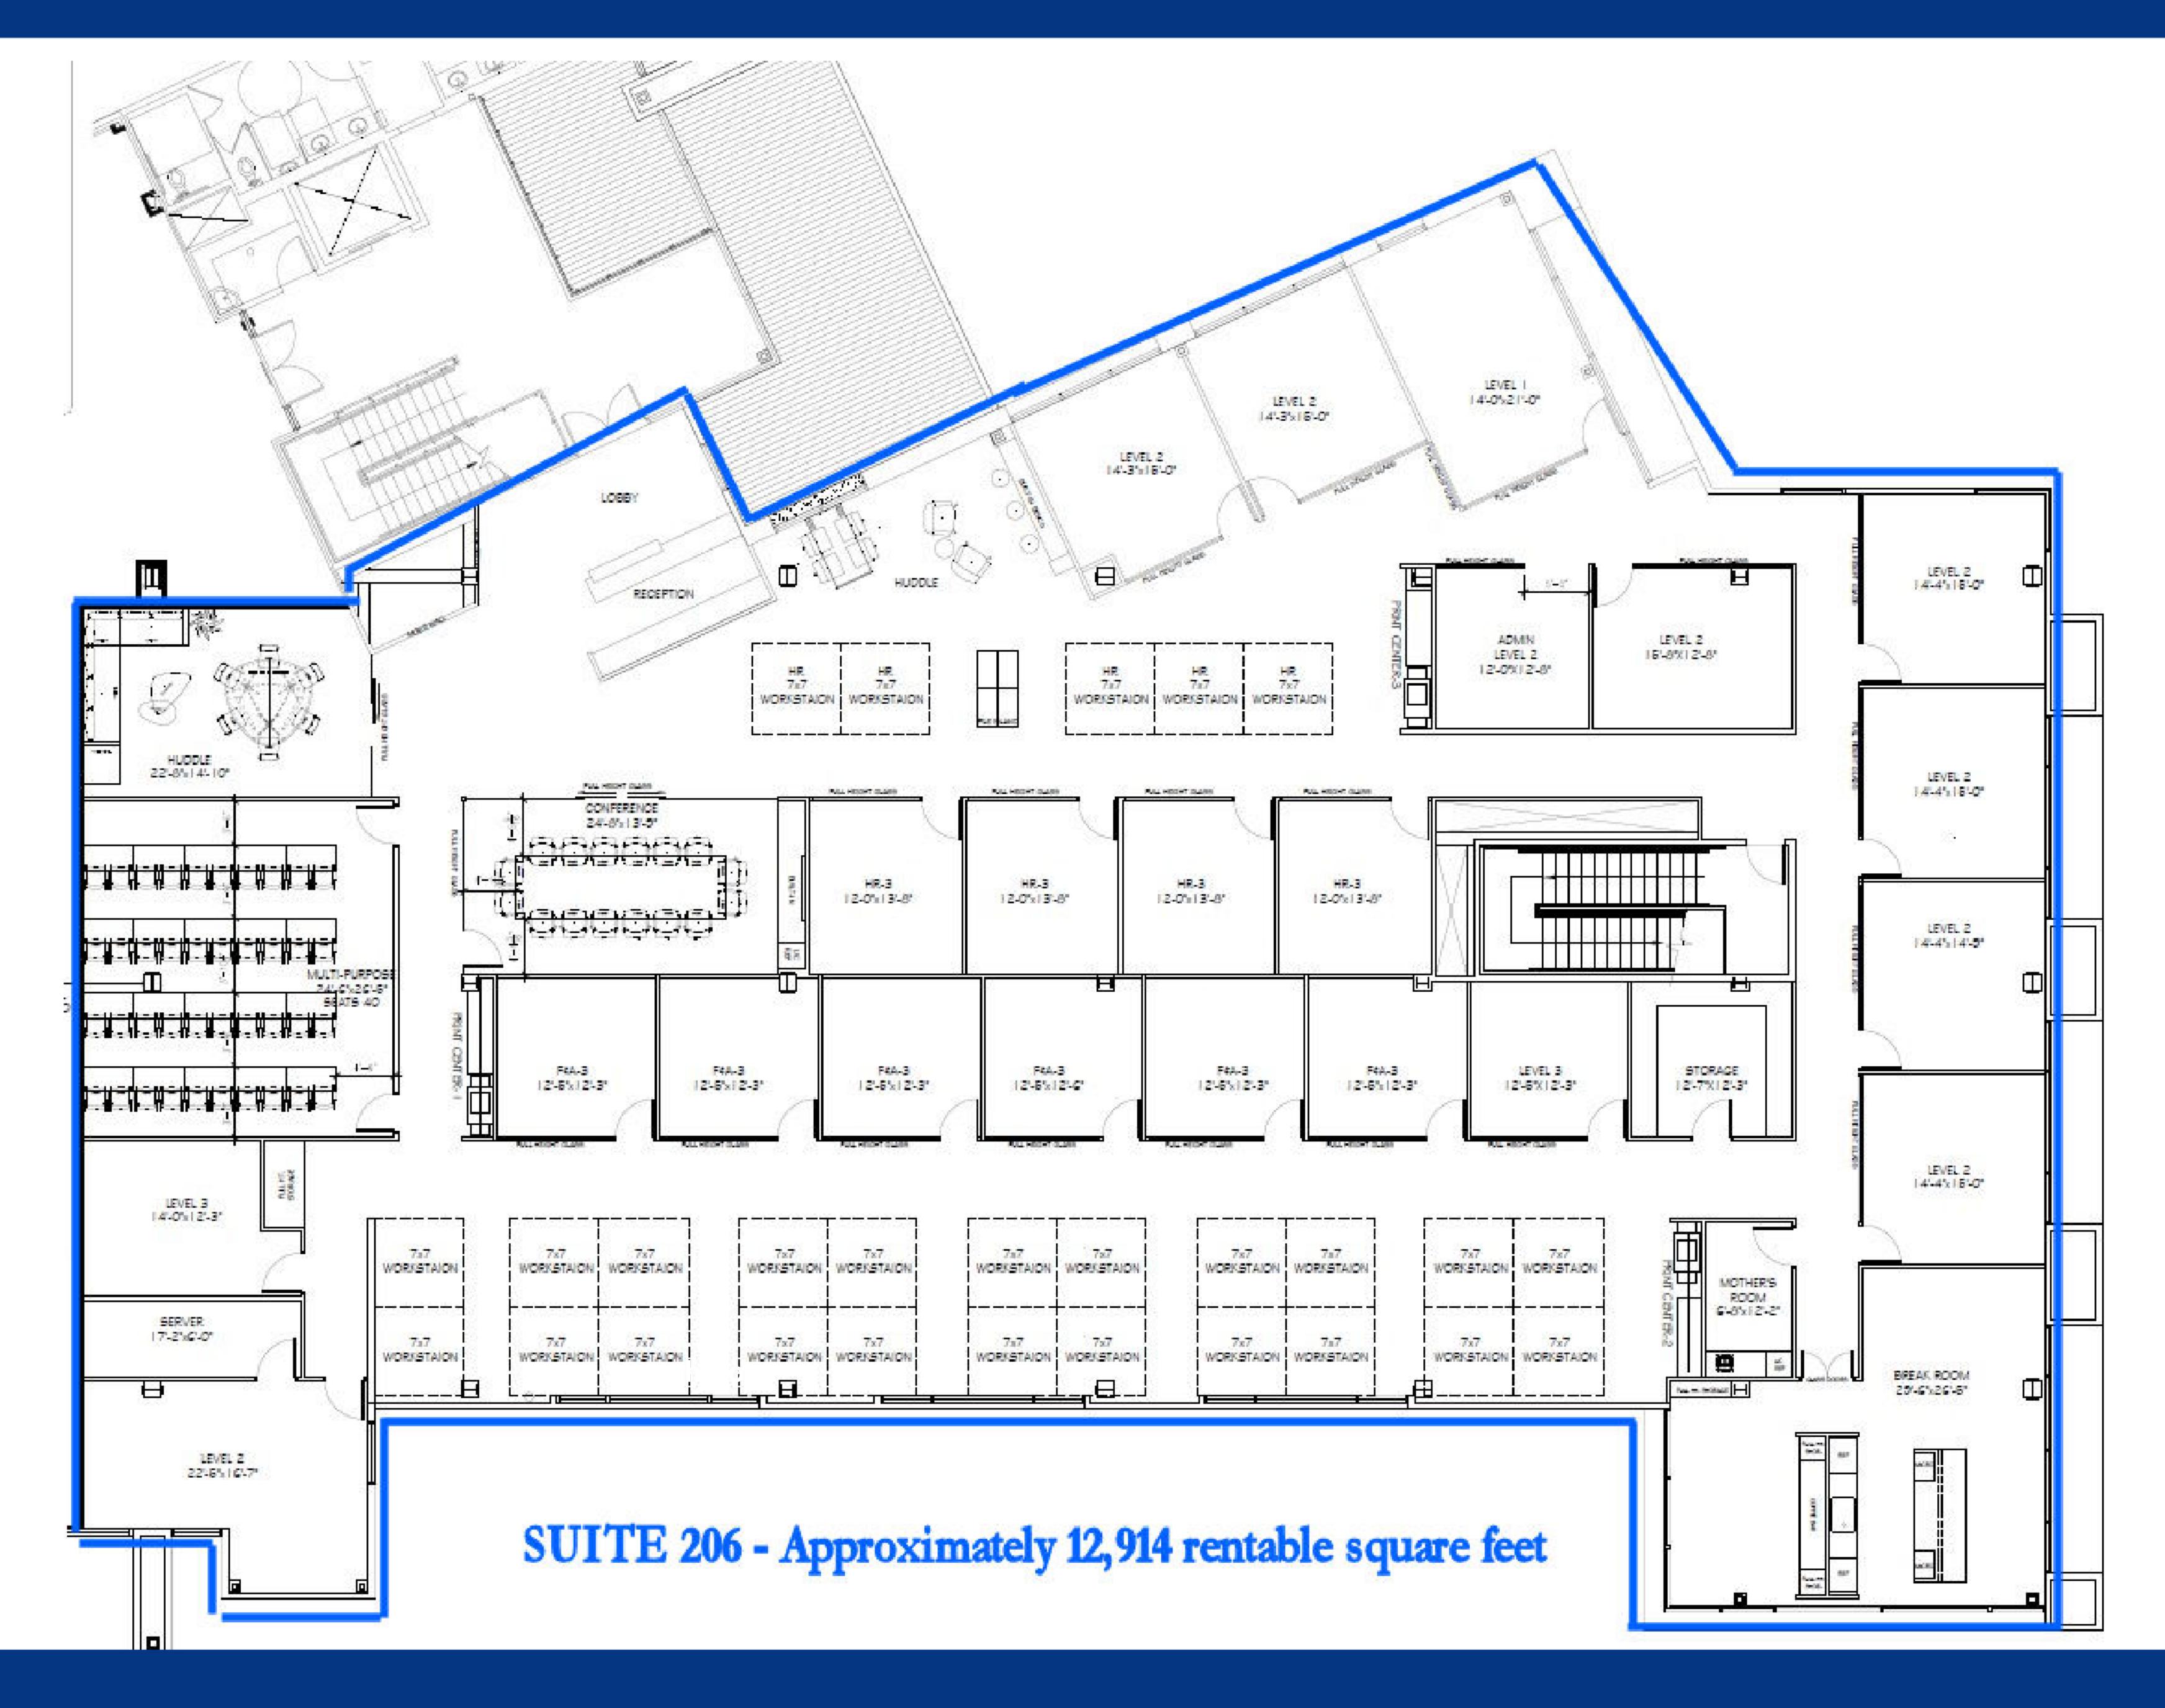

### 7700 N. Palm Ave. - 2nd floor - Suite 206 Approx. 12,914 rentable square feet