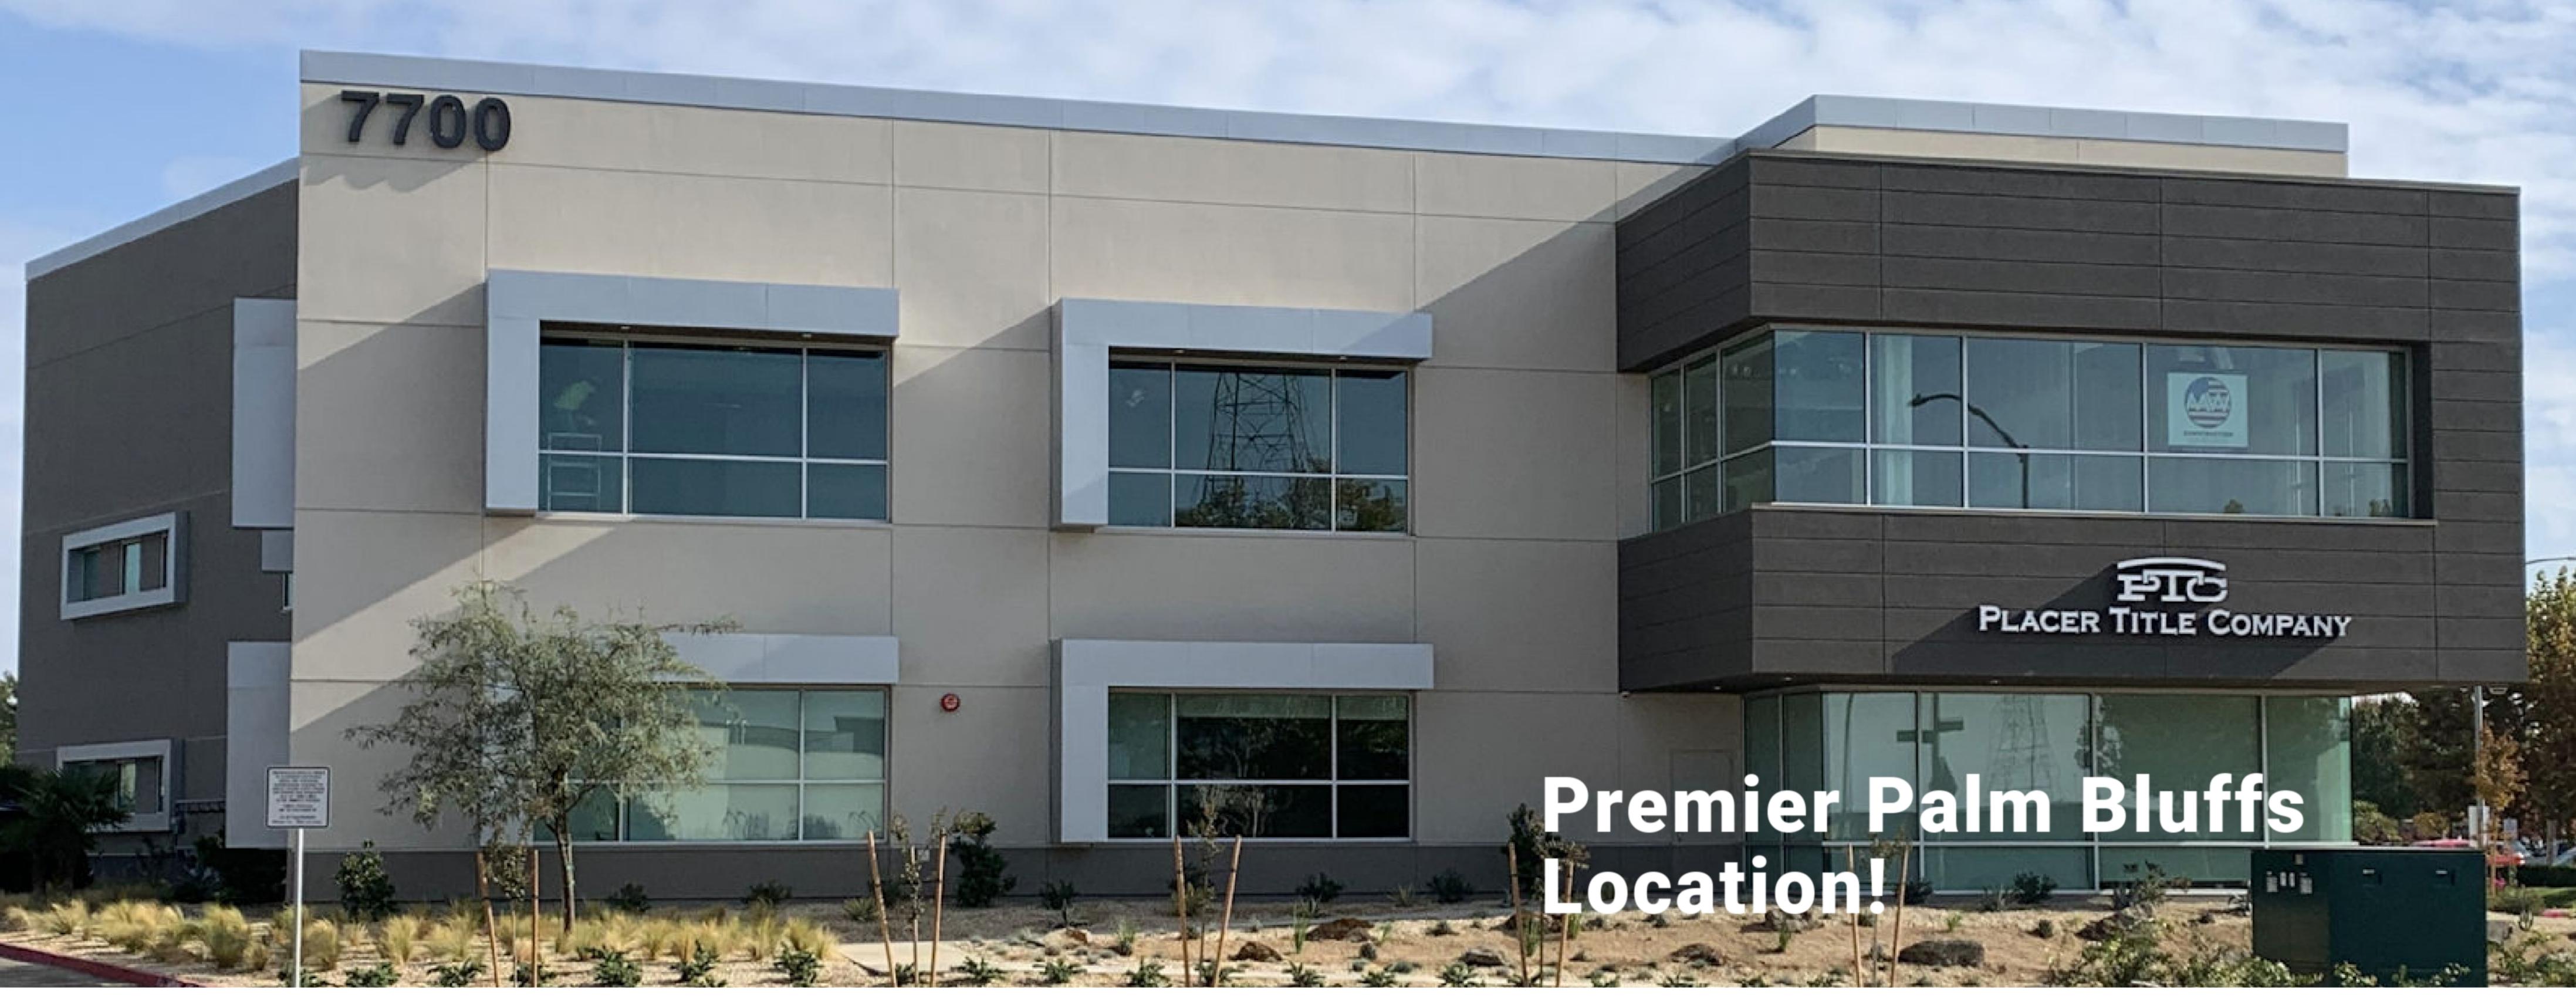

#### 7700 N. Palm Avenue AVAILABLE NOW

- 1st Floor Approximately 3,236 and 1,637 rentable SF available
- 2nd Floor Approximately 12,914 rentable SF available
- Class "A", multi-story office building totaling approximately 42,166 SF
- Prominent Palm Avenue visibility at the NE corner of Palm and Fallbrook
   Avenues Located in Palm Bluffs Corporate Center
- Tenant Improvements negotiable

#### 7700 N. Palm Avenue Fresno, CA 93711

LOCATION: 7700 N. Palm Avenue

AREA: This high-visibility project is located on the northeast corner of Palm and Fallbrook Avenues in the Palm Bluffs Corporate Center.