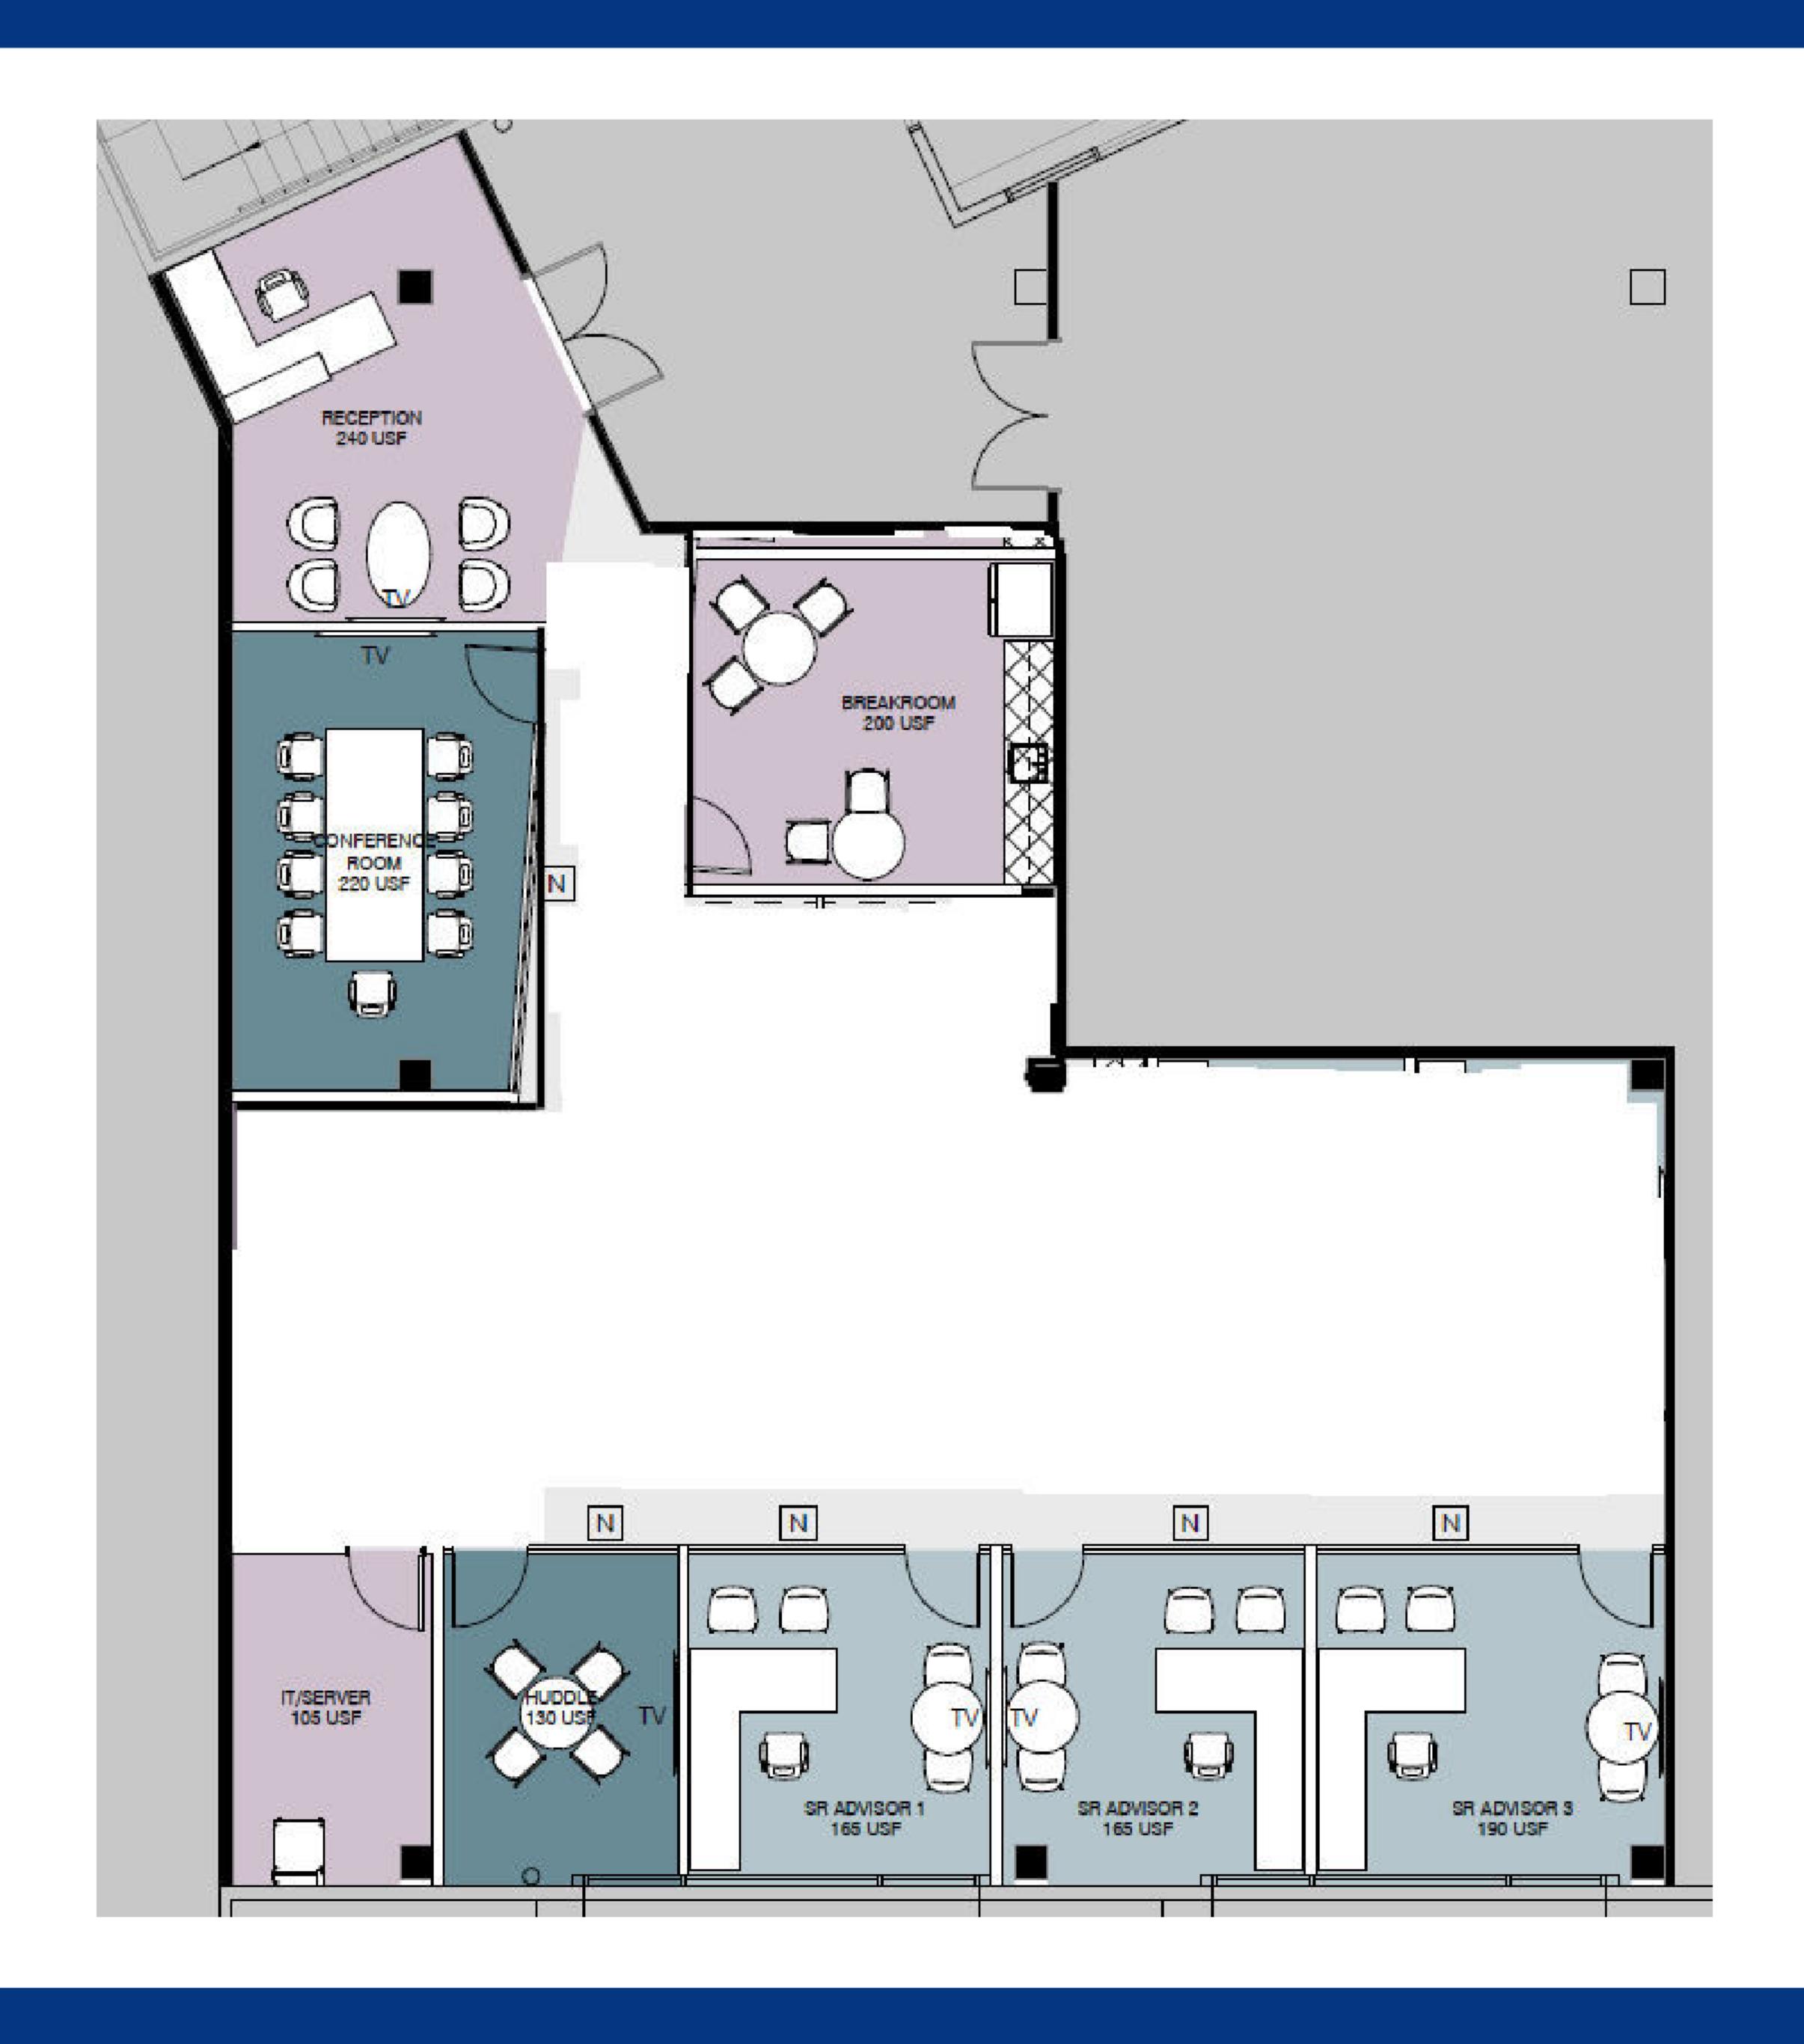

# 7700 N. Palm Avenue, Fresno, CA 93711 1st Floor - Approximately 1,637 SF Available \*SAMPLE PLAN\* - Landlord will build to suit