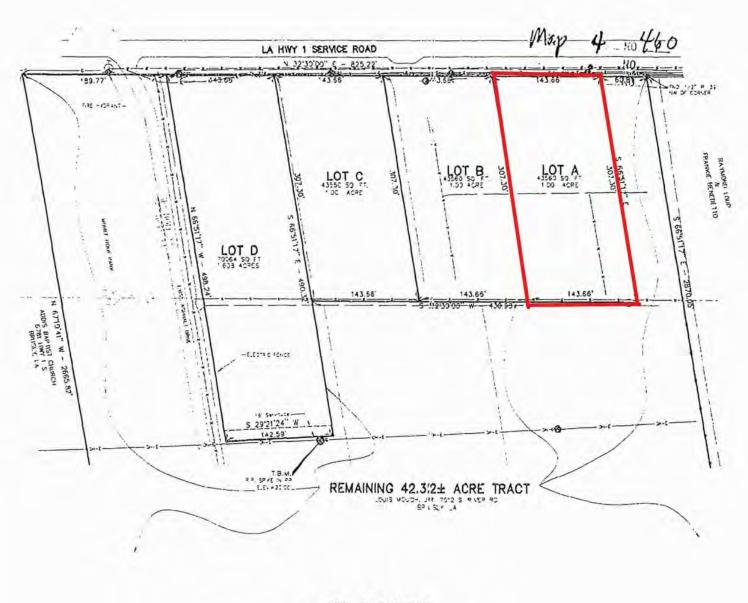

## **1 ACRE CORNER LOT - GROCERY ANCHORED**

6681 HWY 1 S, ADDIS, LA 70710

SAURAGE ROTENBERG

43,560 SF

FINAL PLAT OF MAP SHOWING THE RESUBDIVISION A 46.88± ACRE TRIACT

### **PROPERTY HIGHLIGHTS**

- 1 Acre tract of Land Available measuring 143' x 307'
- Corner Lot adjacent to Benedetto's Market and across from the YMCA
- Commercially Zoned
- Cleared, All Utilities to Site
- Excellent Visibility from Hwy. 1
- High Traffic Counts: 37,422/Cars per Day
- 143' Frontage on Hwy. 1
- Flood Zone "X"
- Ideal for a Variety of Uses; Retail, Office, Fast Food, Bank, Medical Office