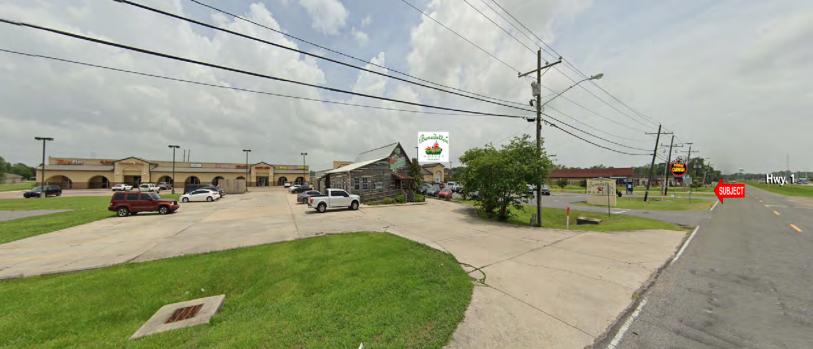

### **PROPERTY HIGHLIGHTS**

- 1 Acre tract of Land Available measuring 143' x 307'
- Corner Lot adjacent to Benedetto's Market and across from the YMCA
- Commercially Zoned
- Cleared, All Utilities to Site
- Excellent Visibility from Hwy. 1
- High Traffic Counts: 37,422/Cars per Day
- 143' Frontage on Hwy. 1
- Flood Zone "X"
- Ideal for a Variety of Uses; Retail, Office, Fast Food, Bank, Medical Office

## **1 ACRE CORNER LOT - GROCERY ANCHORED**

6681 HWY 1 S, ADDIS, LA 70710

SAURAGE ROTENBERG COMMERCIAL REAL ESTATE

**Baton Rouge** Rosedale Port Allen Lock 10 10 61 MID CITY SOUTH (1)12 SOUTHDOWNS Grosse Tete Inniswold HIGHLANDS/ Brusly PERKINS (427 (42) OAK HILLS PLACE Addis SOUTH BATON (327) 42 ROUGE GARDERE 988 (30)(327) Morrisonville 991) Sunshine oodle IBER Map data ©2024 Google