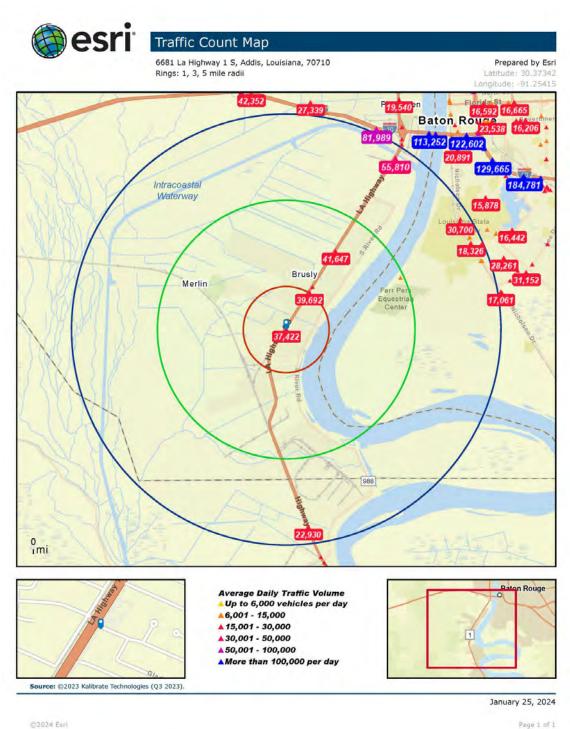

**TRAFFIC COUNT MAP** 

**1 ACRE CORNER LOT - GROCERY ANCHORED** 

6681 HWY 1 S, ADDIS, LA 70710

43,560 SF

## **OFFERING SUMMARY**

| Sale Price:    | \$679,000  |
|----------------|------------|
| Lot Size:      | 43,560 SF  |
| Zoning:        | Commercial |
| Traffic Count: | 37,422/CPD |

### **PROPERTY HIGHLIGHTS**

- 1 Acre tract of Land Available measuring 143' x 307'
- Corner Lot adjacent to Benedetto's Market and across from the YMCA
- Commercially Zoned
- Cleared, All Utilities to Site
- Excellent Visibility from Hwy. 1
- High Traffic Counts: 37,422/Cars per Day
- 143' Frontage on Hwy. 1
- Flood Zone "X"
- Ideal for a Variety of Uses; Retail, Office, Fast Food, Bank, Medical Office