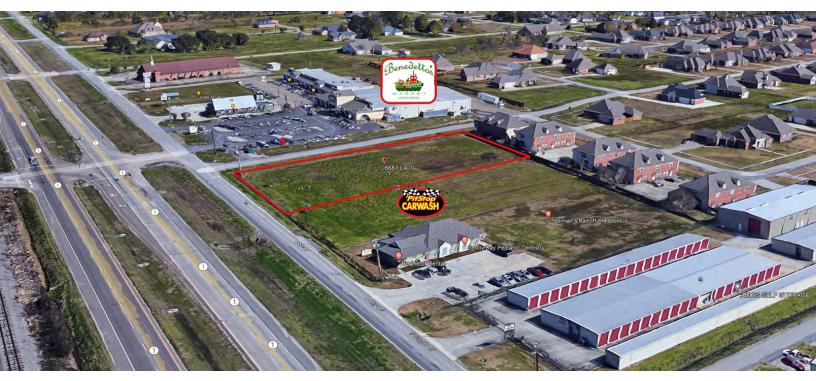

## **1 ACRE CORNER LOT - GROCERY ANCHORED**

6681 HWY 1 S, ADDIS, LA 70710

SAURAGE ROTENBERG

COMMERCIAL REAL ESTATE

43,560 SF

FOR SALE

### **PROPERTY HIGHLIGHTS**

- 1 Acre tract of Land Available measuring 143' x 307'
- Corner Lot adjacent to Benedetto's Market and across from the YMCA
- Commercially Zoned
- Cleared, All Utilities to Site
- Excellent Visibility from Hwy. 1
- High Traffic Counts: 37,422/Cars per Day
- 143' Frontage on Hwy. 1
- Flood Zone "X"
- Ideal for a Variety of Uses; Retail, Office, Fast Food, Bank, Medical Office