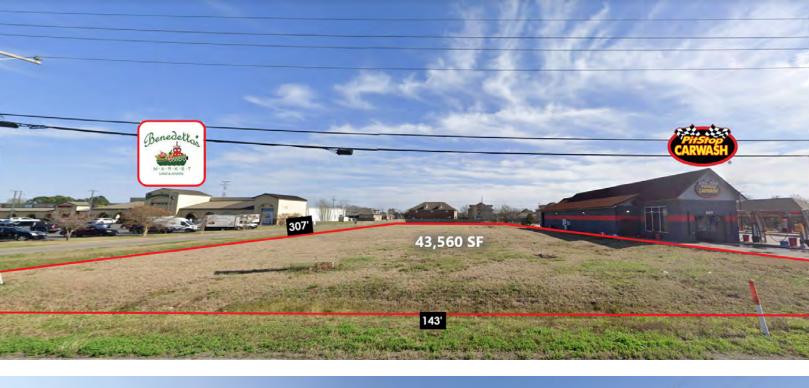

### **PROPERTY HIGHLIGHTS**

- 1 Acre tract of Land Available measuring 143' x 307'
- Corner Lot adjacent to Benedetto's Market and across from the YMCA
- Commercially Zoned
- Cleared, All Utilities to Site
- Excellent Visibility from Hwy. 1
- High Traffic Counts: 37,422/Cars per Day
- 143' Frontage on Hwy. 1
- Flood Zone "X"
- Ideal for a Variety of Uses; Retail, Office, Fast Food, Bank, Medical Office