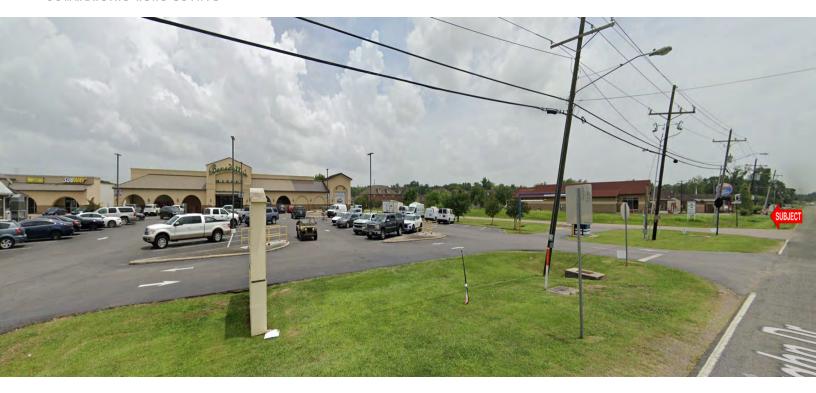

## **1 ACRE CORNER LOT - GROCERY ANCHORED**

6681 HWY 1 S, ADDIS, LA 70710

SAURAGE ROTENBERG

COMMERCIAL REAL ESTATE

43,560 SF

FOR SALE

### **PROPERTY HIGHLIGHTS**

- 1 Acre tract of Land Available measuring 143' x 307'
- Corner Lot adjacent to Benedetto's Market and across from the YMCA
- Commercially Zoned
- Cleared, All Utilities to Site
- Excellent Visibility from Hwy. 1
- High Traffic Counts: 37,422/Cars per Day
- 143' Frontage on Hwy. 1
- Flood Zone "X"
- Ideal for a Variety of Uses; Retail, Office, Fast Food, Bank, Medical Office