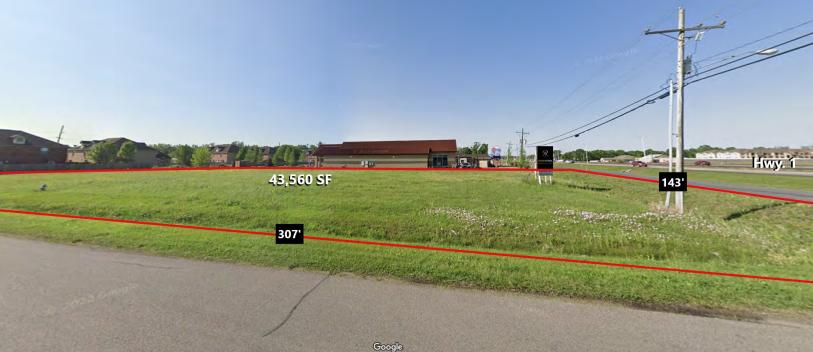

### **PROPERTY HIGHLIGHTS**

- 1 Acre tract of Land Available measuring 143' x 307'
- Corner Lot adjacent to Benedetto's Market and across from the YMCA
- Commercially Zoned
- Cleared, All Utilities to Site
- Excellent Visibility from Hwy. 1
- High Traffic Counts: 37,422/Cars per Day
- 143' Frontage on Hwy. 1
- Flood Zone "X"
- Ideal for a Variety of Uses; Retail, Office, Fast Food, Bank, Medical Office