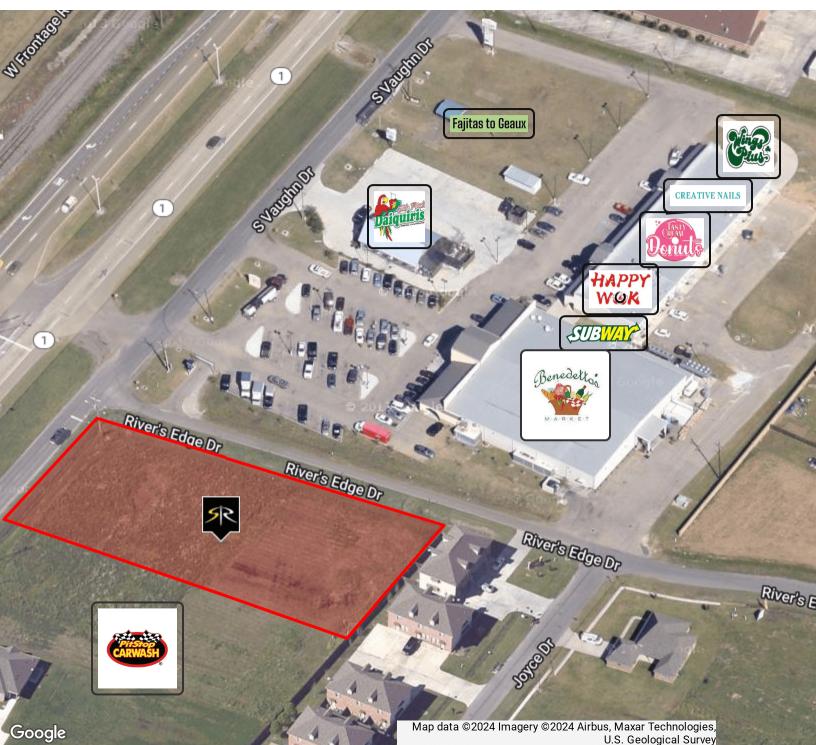

### **PROPERTY HIGHLIGHTS**

- 1 Acre tract of Land Available measuring 143' x 307'
- Corner Lot adjacent to Benedetto's Market and across from the YMCA
- Commercially Zoned
- Cleared, All Utilities to Site
- Excellent Visibility from Hwy. 1
- High Traffic Counts: 37,422/Cars per Day
- 143' Frontage on Hwy. 1
- Flood Zone "X"
- Ideal for a Variety of Uses; Retail, Office, Fast Food, Bank, Medical Office