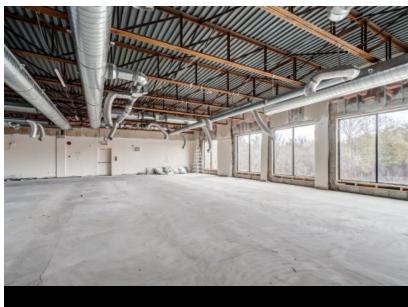

## RENTAL SPACE DESCRIPTION

Large commercial space for rent located on Alexandre-Taché Boulevard, a few minutes from Ottawa. Prime location for high visibility. Freshly renovated with large windows. Gross space of a little over 6953 sq. ft. available now. The landlord is flexible as to the desired size for a potential tenant. Possibility of subdivision according to needs.

#### CHARACTERISTIC OF THE SPACE

YEAR OF RENOVATION CURRENT DEVELOPMENT FREE HEIGHT

2022 N/A

RECEPTION AREA INTERNET AND TELECOM SECURITY

To be verified Yes Alarm system

MEETING ROOM HEATING MANAGER'S OFFICE