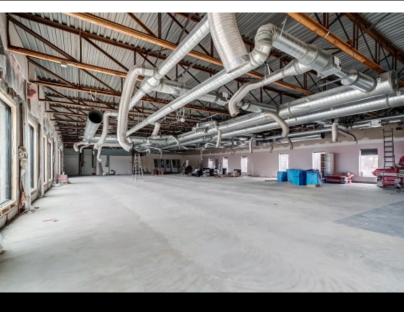

## RENTAL SPACE DESCRIPTION

Large commercial space for rent located on Alexandre-Taché Boulevard, a few minutes from Ottawa. Prime location for high visibility. Freshly renovated with large windows. Gross space of a little over 6953 sq. ft. available now. The landlord is flexible as to the desired size for a potential tenant. Possibility of subdivision according to needs.

#### CHARACTERISTIC OF THE SPACE

YEAR OF RENOVATION CURRENT DEVELOPMENT FREE HEIGHT

2022 N/A

RECEPTION AREA INTERNET AND TELECOM SECURITY

To be verified Yes Alarm system

MEETING ROOM HEATING MANAGER'S OFFICE