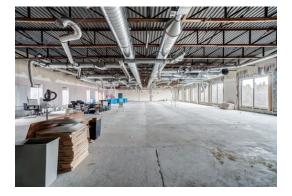

## RENTAL SPACE DESCRIPTION

Large commercial space for rent located on Alexandre-Taché Boulevard, a few minutes from Ottawa. Prime location for high visibility. Freshly renovated with large windows. Gross space of a little over 6953 sq. ft. available now. The landlord is flexible as to the desired size for a potential tenant. Possibility of subdivision according to needs.

#### CHARACTERISTIC OF THE SPACE

YEAR OF RENOVATION CURRENT DEVELOPMENT FREE HEIGHT

2022 N/A

RECEPTION AREA INTERNET AND TELECOM SECURITY

To be verified Yes Alarm system

MEETING ROOM HEATING MANAGER'S OFFICE