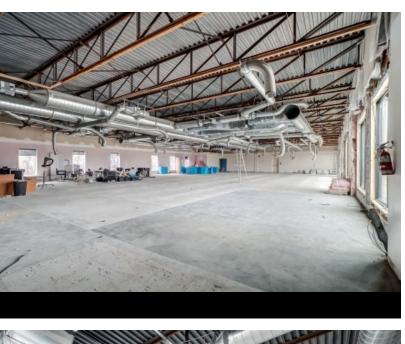

## RENTAL SPACE DESCRIPTION

Large commercial space for rent located on Alexandre-Taché Boulevard, a few minutes from Ottawa. Prime location for high visibility. Freshly renovated with large windows. Gross space of a little over 6953 sq. ft. available now. The landlord is flexible as to the desired size for a potential tenant. Possibility of subdivision according to needs.

#### CHARACTERISTIC OF THE SPACE

YEAR OF RENOVATION CURRENT DEVELOPMENT FREE HEIGHT

2022 N/A

RECEPTION AREA INTERNET AND TELECOM SECURITY

To be verified Yes Alarm system

MEETING ROOM HEATING MANAGER'S OFFICE