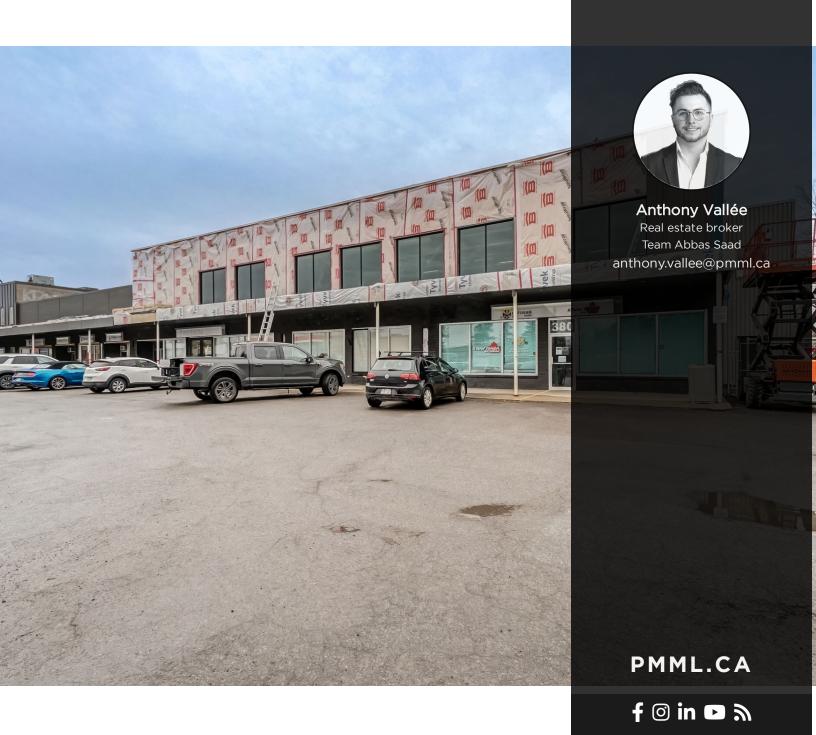

## RENTAL SPACE DESCRIPTION

Large commercial space for rent located on Alexandre-Taché Boulevard, a few minutes from Ottawa. Prime location for high visibility. Freshly renovated with large windows. Gross space of a little over 6953 sq. ft. available now. The landlord is flexible as to the desired size for a potential tenant. Possibility of subdivision according to needs.

### MAIN ATTRACTIONS OF THE AREA

- Located on a busy boulevard
- Minutes from Ottawa
- Close to all services
- Area in strong growth