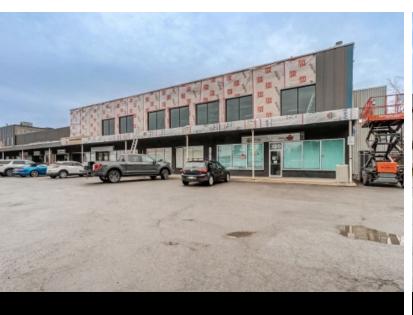

## RENTAL SPACE DESCRIPTION

Large commercial space for rent located on Alexandre-Taché Boulevard, a few minutes from Ottawa. Prime location for high visibility. Freshly renovated with large windows. Gross space of a little over 6953 sq. ft. available now. The landlord is flexible as to the desired size for a potential tenant. Possibility of subdivision according to needs.

#### **BIKE STORAGE**

No

**INTERIOR PARKING** 

N/A

PRICE RESERVED PARKING SPACE

Free

**OUTDOOR PARKING** 

Yes