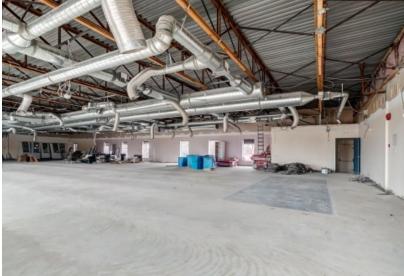

## RENTAL SPACE DESCRIPTION

Large commercial space for rent located on Alexandre-Taché Boulevard, a few minutes from Ottawa. Prime location for high visibility. Freshly renovated with large windows. Gross space of a little over 6953 sq. ft. available now. The landlord is flexible as to the desired size for a potential tenant. Possibility of subdivision according to needs.

#### CHARACTERISTIC OF THE SPACE

YEAR OF RENOVATION CURRENT DEVELOPMENT FREE HEIGHT

2022 N/A

RECEPTION AREA INTERNET AND TELECOM SECURITY

To be verified Yes Alarm system

MEETING ROOM HEATING MANAGER'S OFFICE