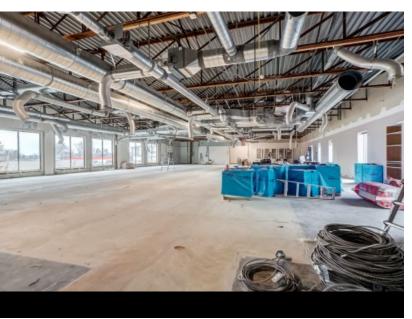

## RENTAL SPACE DESCRIPTION

Large commercial space for rent located on Alexandre-Taché Boulevard, a few minutes from Ottawa. Prime location for high visibility. Freshly renovated with large windows. Gross space of a little over 6953 sq. ft. available now. The landlord is flexible as to the desired size for a potential tenant. Possibility of subdivision according to needs.

#### CHARACTERISTIC OF THE SPACE

YEAR OF RENOVATION CURRENT DEVELOPMENT FREE HEIGHT

2022 N/A

RECEPTION AREA INTERNET AND TELECOM SECURITY

To be verified Yes Alarm system

MEETING ROOM HEATING MANAGER'S OFFICE