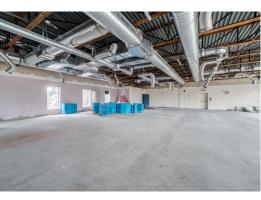

## RENTAL SPACE DESCRIPTION

Large commercial space for rent located on Alexandre-Taché Boulevard, a few minutes from Ottawa. Prime location for high visibility. Freshly renovated with large windows. Gross space of a little over 6953 sq. ft. available now. The landlord is flexible as to the desired size for a potential tenant. Possibility of subdivision according to needs.

#### CHARACTERISTIC OF THE SPACE

YEAR OF RENOVATION CURRENT DEVELOPMENT FREE HEIGHT

2022 N/A

RECEPTION AREA INTERNET AND TELECOM SECURITY

To be verified Yes Alarm system

MEETING ROOM HEATING MANAGER'S OFFICE