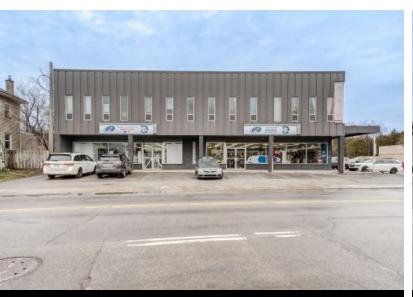

## RENTAL SPACE DESCRIPTION

Large commercial space for rent located on Alexandre-Taché Boulevard, a few minutes from Ottawa. Prime location for high visibility. Freshly renovated with large windows. Gross space of a little over 6953 sq. ft. available now. The landlord is flexible as to the desired size for a potential tenant. Possibility of subdivision according to needs.

### MAIN ATTRACTIONS OF THE AREA

- Located on a busy boulevard
- Minutes from Ottawa
- Close to all services
- Area in strong growth