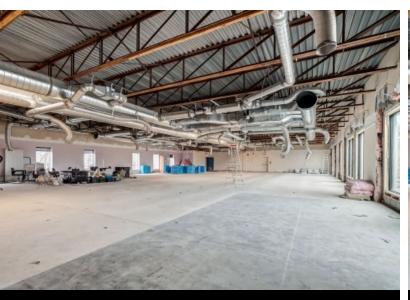

## RENTAL SPACE DESCRIPTION

Large commercial space for rent located on Alexandre-Taché Boulevard, a few minutes from Ottawa. Prime location for high visibility. Freshly renovated with large windows. Gross space of a little over 6953 sq. ft. available now. The landlord is flexible as to the desired size for a potential tenant. Possibility of subdivision according to needs.

#### CHARACTERISTIC OF THE SPACE

YEAR OF RENOVATION CURRENT DEVELOPMENT FREE HEIGHT

2022 N/A

RECEPTION AREA INTERNET AND TELECOM SECURITY

To be verified Yes Alarm system

MEETING ROOM HEATING MANAGER'S OFFICE