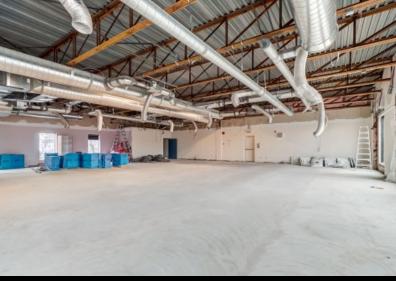

## RENTAL SPACE DESCRIPTION

Large commercial space for rent located on Alexandre-Taché Boulevard, a few minutes from Ottawa. Prime location for high visibility. Freshly renovated with large windows. Gross space of a little over 6953 sq. ft. available now. The landlord is flexible as to the desired size for a potential tenant. Possibility of subdivision according to needs.

#### CHARACTERISTIC OF THE SPACE

YEAR OF RENOVATION CURRENT DEVELOPMENT FREE HEIGHT

2022 N/A

RECEPTION AREA INTERNET AND TELECOM SECURITY

To be verified Yes Alarm system

MEETING ROOM HEATING MANAGER'S OFFICE