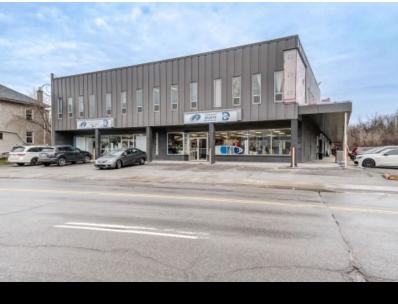

## RENTAL SPACE DESCRIPTION

Large commercial space for rent located on Alexandre-Taché Boulevard, a few minutes from Ottawa. Prime location for high visibility. Freshly renovated with large windows. Gross space of a little over 6953 sq. ft. available now. The landlord is flexible as to the desired size for a potential tenant. Possibility of subdivision according to needs.

### MAIN ATTRACTIONS OF THE AREA

- Located on a busy boulevard
- Minutes from Ottawa
- Close to all services
- Area in strong growth