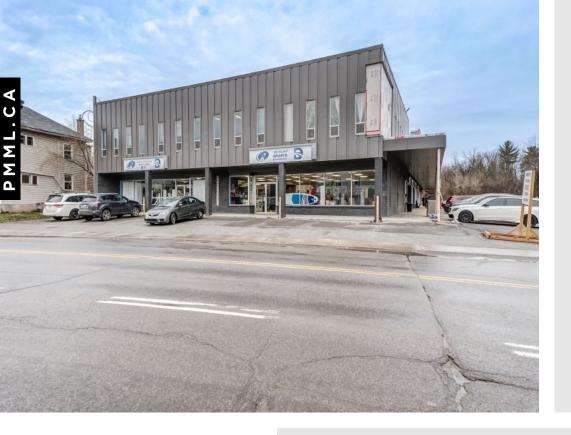

## RENTAL SPACE DESCRIPTION

Large commercial space for rent located on Alexandre-Taché Boulevard, a few minutes from Ottawa. Prime location for high visibility. Freshly renovated with large windows. Gross space of a little over 6953 sq. ft. available now. The landlord is flexible as to the desired size for a potential tenant. Possibility of subdivision according to needs.

#### CHARACTERISTIC OF THE SPACE

YEAR OF RENOVATION CURRENT DEVELOPMENT FREE HEIGHT

2022 N/A

RECEPTION AREA INTERNET AND TELECOM SECURITY

To be verified Yes Alarm system

MEETING ROOM HEATING MANAGER'S OFFICE