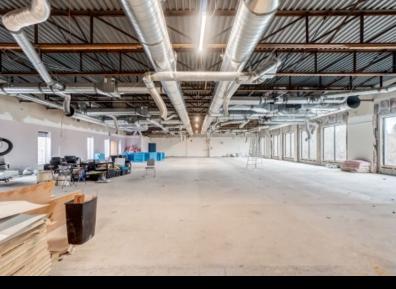

## RENTAL SPACE DESCRIPTION

Large commercial space for rent located on Alexandre-Taché Boulevard, a few minutes from Ottawa. Prime location for high visibility. Freshly renovated with large windows. Gross space of a little over 6953 sq. ft. available now. The landlord is flexible as to the desired size for a potential tenant. Possibility of subdivision according to needs.

#### CHARACTERISTIC OF THE SPACE

YEAR OF RENOVATION CURRENT DEVELOPMENT FREE HEIGHT

2022 N/A

RECEPTION AREA INTERNET AND TELECOM SECURITY

To be verified Yes Alarm system

MEETING ROOM HEATING MANAGER'S OFFICE