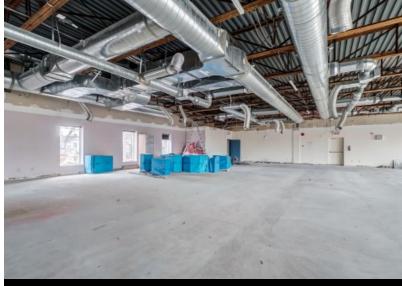

## RENTAL SPACE DESCRIPTION

Large commercial space for rent located on Alexandre-Taché Boulevard, a few minutes from Ottawa. Prime location for high visibility. Freshly renovated with large windows. Gross space of a little over 6953 sq. ft. available now. The landlord is flexible as to the desired size for a potential tenant. Possibility of subdivision according to needs.

#### CHARACTERISTIC OF THE SPACE

YEAR OF RENOVATION CURRENT DEVELOPMENT FREE HEIGHT

2022 N/A

RECEPTION AREA INTERNET AND TELECOM SECURITY

To be verified Yes Alarm system

MEETING ROOM HEATING MANAGER'S OFFICE