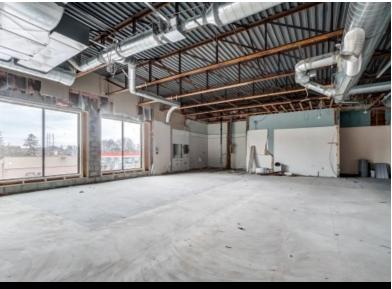

## RENTAL SPACE DESCRIPTION

Large commercial space for rent located on Alexandre-Taché Boulevard, a few minutes from Ottawa. Prime location for high visibility. Freshly renovated with large windows. Gross space of a little over 6953 sq. ft. available now. The landlord is flexible as to the desired size for a potential tenant. Possibility of subdivision according to needs.

#### CHARACTERISTIC OF THE SPACE

YEAR OF RENOVATION CURRENT DEVELOPMENT FREE HEIGHT

2022 N/A

RECEPTION AREA INTERNET AND TELECOM SECURITY

To be verified Yes Alarm system

MEETING ROOM HEATING MANAGER'S OFFICE