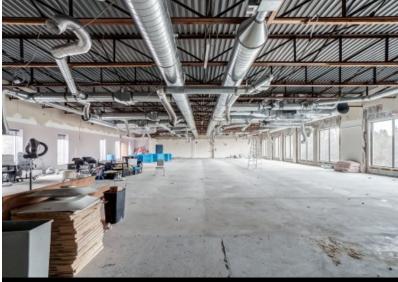

## RENTAL SPACE DESCRIPTION

Large commercial space for rent located on Alexandre-Taché Boulevard, a few minutes from Ottawa. Prime location for high visibility. Freshly renovated with large windows. Gross space of a little over 6953 sq. ft. available now. The landlord is flexible as to the desired size for a potential tenant. Possibility of subdivision according to needs.

#### CHARACTERISTIC OF THE SPACE

YEAR OF RENOVATION CURRENT DEVELOPMENT FREE HEIGHT

2022 N/A

RECEPTION AREA INTERNET AND TELECOM SECURITY

To be verified Yes Alarm system

MEETING ROOM HEATING MANAGER'S OFFICE