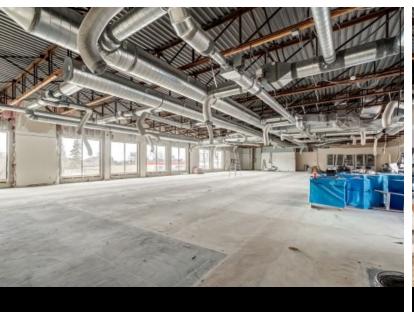

## RENTAL SPACE DESCRIPTION

Large commercial space for rent located on Alexandre-Taché Boulevard, a few minutes from Ottawa. Prime location for high visibility. Freshly renovated with large windows. Gross space of a little over 6953 sq. ft. available now. The landlord is flexible as to the desired size for a potential tenant. Possibility of subdivision according to needs.

#### CHARACTERISTIC OF THE SPACE

YEAR OF RENOVATION CURRENT DEVELOPMENT FREE HEIGHT

2022 N/A

RECEPTION AREA INTERNET AND TELECOM SECURITY

To be verified Yes Alarm system

MEETING ROOM HEATING MANAGER'S OFFICE