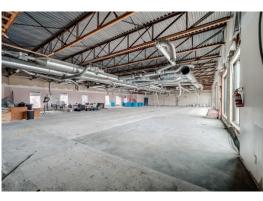

## RENTAL SPACE DESCRIPTION

Large commercial space for rent located on Alexandre-Taché Boulevard, a few minutes from Ottawa. Prime location for high visibility. Freshly renovated with large windows. Gross space of a little over 6953 sq. ft. available now. The landlord is flexible as to the desired size for a potential tenant. Possibility of subdivision according to needs.

#### CHARACTERISTIC OF THE SPACE

YEAR OF RENOVATION CURRENT DEVELOPMENT FREE HEIGHT

2022 N/A

RECEPTION AREA INTERNET AND TELECOM SECURITY

To be verified Yes Alarm system

MEETING ROOM HEATING MANAGER'S OFFICE