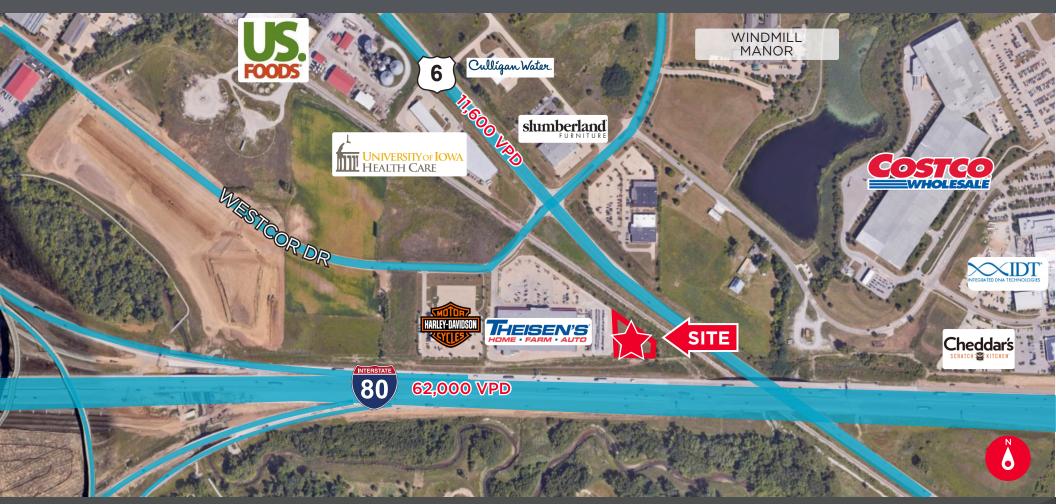

## AVAILABLE: +/- 0.49 AC

- +/- 0.49 acres available for build to suit •
- Close proximity to Theisen's Home Farm & • Auto of Coralville
- Within 5 minutes of Interstate 80 •
- Nearby businesses include: McGrath • Hawkeye-Davidson, Slumberland Furniture, Culligan of Coralville, US Foods, Windmill Manor, Costco, and Cheddar's Scratch Kitchen