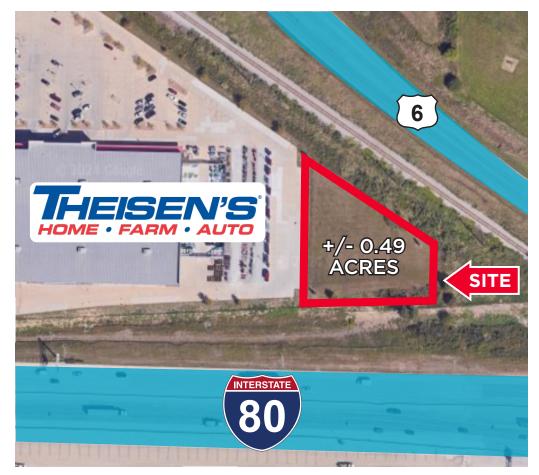

### AVAILABLE: +/- 0.49 AC

**RYAN FITZPATRICK** Senior Vice President +1 319 431 1898

PARKER RIDGE Associate +1 641 226 9983

**ADDIE EICHHORN Business Development** +1 563 357 3887 rfitzpatrick@iowaca.com pridge@iowaca.com aeichhorn@iowaca.com

## AVAILABLE: +/- 0.49 AC

- +/- 0.49 acres available for build to suit •
- Close proximity to Theisen's Home Farm & • Auto of Coralville
- Within 5 minutes of Interstate 80 •
- Nearby businesses include: McGrath • Hawkeye-Davidson, Slumberland Furniture, Culligan of Coralville, US Foods, Windmill Manor, Costco, and Cheddar's Scratch Kitchen