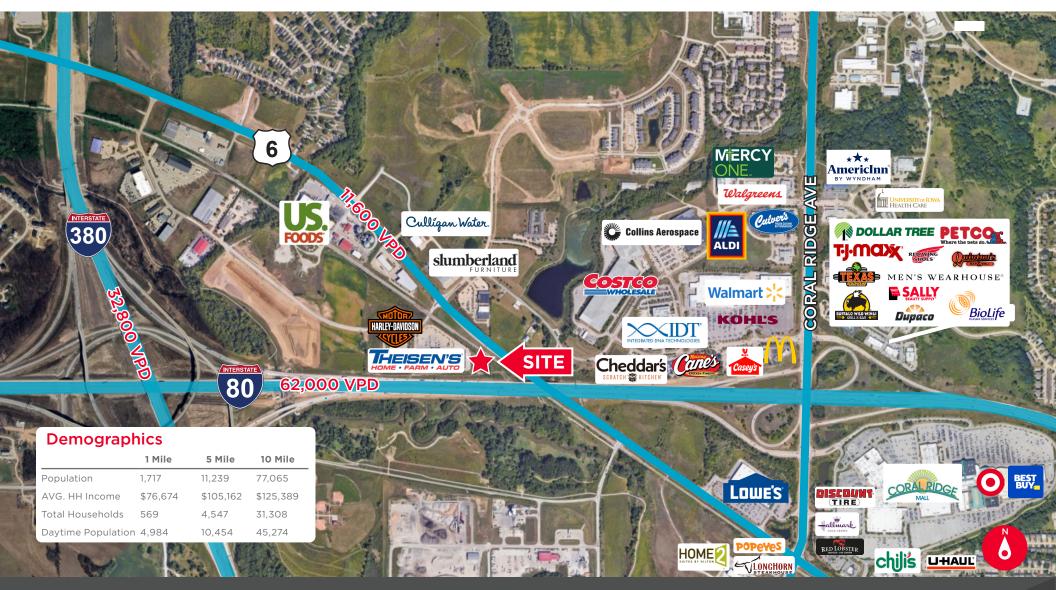

## AVAILABLE: +/- 0.49 AC

- +/- 0.49 acres available for build to suit •
- Close proximity to Theisen's Home Farm & • Auto of Coralville
- Within 5 minutes of Interstate 80 •
- Nearby businesses include: McGrath • Hawkeye-Davidson, Slumberland Furniture, Culligan of Coralville, US Foods, Windmill Manor, Costco, and Cheddar's Scratch Kitchen